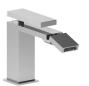

## **ART. P708WU**

## Single-control bidet mixer

- 4 7/8" spout projection
- Water flow restricted to 1.2 gpm
- Adjustable aerator
- Flexible supply lines included

Drain not included, please select W095U or W097U in the Misc ellaneous Articles section.