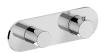

## **ART. V272BU+D373AU**

## 3/4" Thermostatic mixer with 3-way diverter

- Temperature control with safety override button at 100° F
- 3/4" NPT inlets, 1/2" outlets on rough
- Flow rate: 8.7 gpm @ 60 psi (primary outlet)
- Flow rate: 7.4 gpm @ 60 psi (secondary outlet)
- Flow rate: 7.4 gpm @ 60 psi (third outlet)
- Anti-scald mechanism
- Watertight casing for added safety
- Accessible shut-off valves and filters
- For horizontal installation

|   | Trim                  |                              |
|---|-----------------------|------------------------------|
| _ | Chrome<br>Matte Black | 51 02 V272BU<br>51 13 V272BU |
|   | Rough                 |                              |
|   |                       | 19 00 D373AU                 |