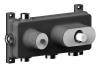

## **ART. V272BU+D373AU**

## 3/4" Thermostatic mixer with 3-way diverter

- Temperature control with safety override button at 100° F
- 3/4" NPT inlets, 1/2" outlets on rough
- Flow rate: 8.7 gpm @ 60 psi (primary outlet)
- Flow rate: 7.4 gpm @ 60 psi (secondary outlet)
- Flow rate: 7.4 gpm @ 60 psi (third outlet)
- Anti-scald mechanism
- Watertight casing for added safety
- Accessible shut-off valves and filters
- For horizontal installation

|   | Trim                  |                              |
|---|-----------------------|------------------------------|
| _ | Chrome<br>Matte Black | 51 02 V272BU<br>51 13 V272BU |
|   | Rough                 |                              |
|   |                       | 19 00 D373AU                 |