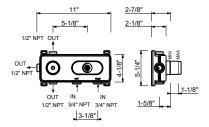

## **ART. V272BU+D373AU**

## 3/4" Thermostatic mixer with 3-way diverter

- Temperature control with safety override button at 100° F
- 3/4" NPT inlets, 1/2" outlets on rough
- Flow rate: 8.7 gpm @ 60 psi (primary outlet)
- Flow rate: 7.4 gpm @ 60 psi (secondary outlet)
- Flow rate: 7.4 gpm @ 60 psi (third outlet)
- Anti-scald mechanism
- Watertight casing for added safety
- Accessible shut-off valves and filters
- For horizontal installation