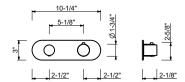

## **ART. V272BU+D373AU**

## 3/4" Thermostatic mixer with 3-way diverter

- Temperature control with safety override button at 100° F
- 3/4" NPT inlets, 1/2" outlets on rough
- Flow rate: 8.7 gpm @ 60 psi (primary outlet)
- Flow rate: 7.4 gpm @ 60 psi (secondary outlet)
- Flow rate: 7.4 gpm @ 60 psi (third outlet)
- Anti-scald mechanism
- Watertight casing for added safety
- Accessible shut-off valves and filters
- For horizontal installation