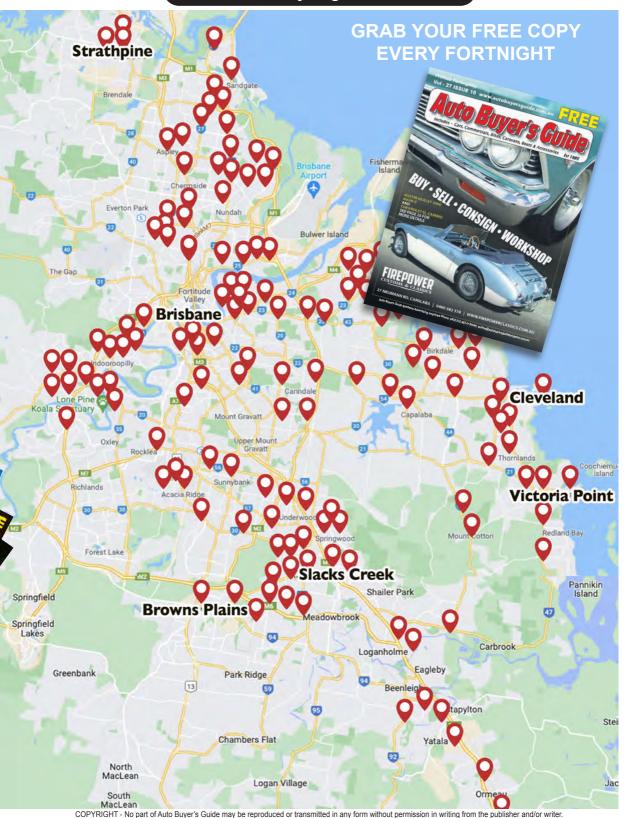

# ANOTHER HAPPY CUSTOMER AND CAR DEALER THANKS TO AUTO BUYERS GUIDE

WE'RE HELPING YOU REACH MORE POTENTIAL CUSTOMERS
WITH NOW OVER 160 PRIME LOCATIONS & GROWING
FROM STRATHPINE IN THE NORTH
TO THE GOLD COAST IN THE SOUTH, WEST TO BROWNS PLAINS
AND EAST TO THE COASTLINE