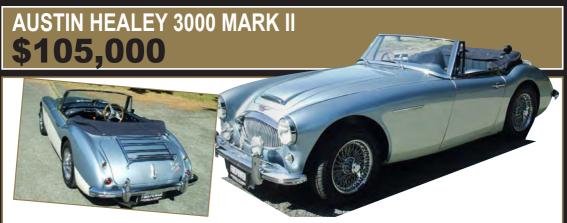

The 3000 sports convertible Mark II was launched at the end of August 1962. The 3-litre 3000 was a highly successful car, which won its class in many European rallies in its heyday and is still raced in classic car competitions by enthusiasts today. It was a true convertible with almost saloon car comfort, a new wrap-around windscreen, wind-up side windows, swiveling quarter glasses and a quick-action folding roof. Twin SU HS6 carburettors replaced the triple SUs. Austin-Healey claimed it could exceed 115 mph. This magnificent example was imported from the US and fully restored and converted by David Leybourne in Brisbane. The factory colour scheme has been retained. The full nut and bolt restoration includes a detailed undercarriage. This sports convertible is consigned with us and is in the care of its owner.