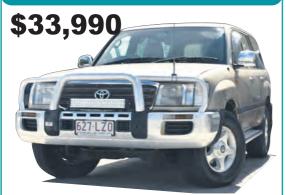

#### **2002 TOYOTA LANDCRUISER**

HDJ100R GXL (4x4) Gold 5 Speed Automatic Wagon