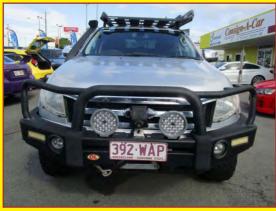

### **2011 FORD RANGER PX XLT DOUBLE CAB**

READY FOR WORK & PLAY THIS XLT RANGER HAS NOT HAD A CENT SPARED ON AFTERMARKET ACCESSORIES THIS IS THE COM-PLETE TURN KEY PACKAGE FOR THE ULTIMATE WEEKEND WARRIOR. FITTED WITH A 2" LIFT KIT, BULLBAR WITH A BUILT IN WINCH WITH DYNEEMA ROPE, REAR BAR, ARB CANOPY, SNORKEL, 120 WATT SOLAR PANEL, REDARC ELECTRIC BRAKES, RHINO RACK FLAT RACK, AWNING, SNORKEL, SPOTLIGHTS, POWERED BY A 3.2LITRE 5 CYLINDER DIESEL MOTOR WHICH GIVES YOU PLENTY OF POWER ALL WHILST STILL GETTING GREAT FUEL ECONOMY