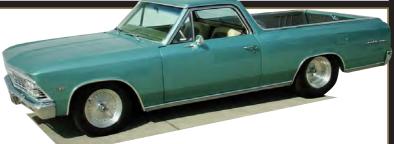

# \$69,000

This 1966 Chevrolet El Camino restomod has had a full nut and bolt rotisserie restoration and is now powered by a 346 Cubic inch LS1 and Tremec six speed manual gearbox. The rear end has been upgraded with tubular bars locating the drum brake nine inch diff. The interior has been entirely redone with leather seats, new reproduction door cards and Dakota Digital Instrument cluster. The wheels are genuine centerlines with new tyres. The front end is original style with power front disc brakes and power steering. Alloy radiator. Hurst gear shifter. This vehicle has only travelled just over 1000 klms since its rebuild. Every seal and all the bright work, lights, badges etc have been replaced with new parts. Completely rewired. Detailed undercarriage. There are a few small finishing touches that would complete this build.