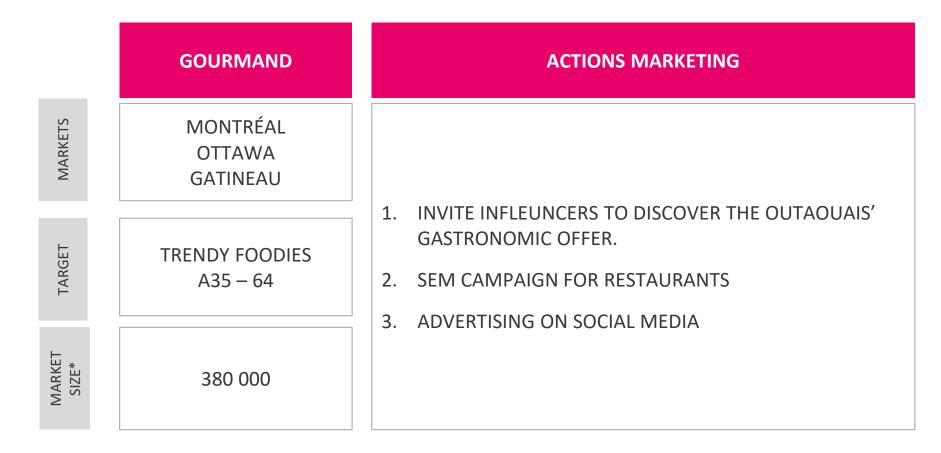

|
|-----------------------------------|------------------------------------------------------------------------------------------------------------------|
| WEBSITE<br>(WHERE TO EAT SECTION) | 23 000 PAGES VIEWS PER YEAR - 12 000 UNIQUES VIEWS (FR)<br>7 000 PAGES VIEWS PER YEAR - 4 500 UNIQUES VIEWS (EN) |
| FACEBOOK                          | 26 000 SUBSCRIBERS (FRENCH)<br>5 200 SUBSCRIBERS (ENGLISH)                                                       |
| INSTAGRAM                         | 6 500 SUBSCRIBERS (BILINGUAL)                                                                                    |
| NEWSLETTER                        | 31 000 SUBSCRIBERS<br>AVERAGE OPENING RATE : 23%<br>AVERAGE CLICK-THROUGH : 5,6%                                 |



## MARKET, TARGET, ACTIONS





### PACKAGE FOR RESTAURANTS

| MEDIA  | PLATFORM                     | OFFERED VISIBILITY                                                          |  |
|--------|------------------------------|-----------------------------------------------------------------------------|--|
| OWNED  | OUTAOUAIS TOURISM<br>WEBSITE | 1- PRIORITY POSTING ON "WHERE TO EAT" SECTION                               |  |
| EARNED | DIGITAL OR PRINT             | 2- PRIORITY OF VISIBILITY WITH JOURNALISTS, BLOGGERS,<br>INFLUENCERS        |  |
| PAID   | GOOGLE                       | 3 – ONE (1) ADWORDS AD FOR YOUR RESTAURANT                                  |  |
|        | FACEBOOK / INSTAGRAM         | 4- RESTAURANT WILL BE MENTIONED IN A BLOG POST<br>SPONSORED ON SOCIAL MEDIA |  |



#### INVESTMENT CALCULATIO