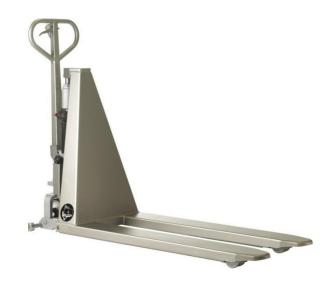

#### **PRODUCT DETAILS**

- Load capacity: 1000 kg
- Size: 560 x 1200 mm
- Built-in charger and GEL battery
- Excellent stability in all lifting positions
- The electrical hydraulic pump is equipped with a pressure control valve
- High-quality product with long lifetime
- Made in Denmark

#### **HYGIENE**

- Risk of bacterial invasion is minimized
- Developed for environments with severe hygienic requirements
- Easy to clean
- Few hiding places for bacteria
- All parts, including the chassis, towbar, axles, pins, pistons and screws are made from stainless steel.

cylinder, scissor lift and battery box are also made from stainless steel

# **Product Details**

| Load capacity:                | 1,000 kg |
|-------------------------------|----------|
| Outside width:                | 560 mm   |
| Fork length:                  | 1,200 mm |
| Fork height lowered:          | 90 mm    |
| Lift height pr. pump strokes: |          |
| Up to 100 kg:                 | 28 mm    |
| Over 100 kg:                  | 14 mm    |
| Lowering speed :              | Variabel |
| Steering wheels:              | Poly     |
| Load wheels:                  | Nylon    |
| Weight:                       | 122 kg   |