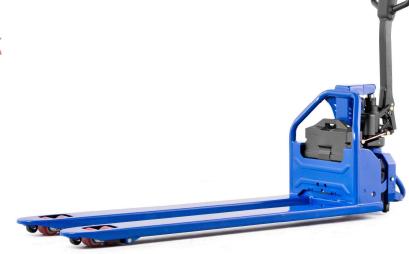

# Electric lifting truck ONE-MAX

- Reliable load capacity of **up to 1000kg**
- Fork length of 1600mm designed for transporting all types of pallets
- Tyres: tandem castors made of hardwearing and durable polyurethane (PU)
- **Tandem tyres** underneath the tines ensure smooth and stable running during transport
- Ergonomic handle
- **Fast charging time** of only 3h with a long operating time of 6h

- **Easy handling**: battery change with only one handle and without additional tools
- Easy to operate: thanks to digital display and keypad for keyless locking function and creep speed, easy manoeuvring with forks upright