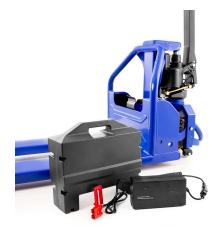

- **Easy handling**: battery change with only one handle and without additional tools
- Easy to operate: thanks to digital display and keypad for keyless locking function and creep speed, easy manoeuvring with forks upright

#### BATTERY

| Battery type     | Lithium-ion |
|------------------|-------------|
| Operating period | 6 h         |
| Charging time    | 3 h         |

| Battery weight        | 10 kg |
|-----------------------|-------|
| Battery capacity      | 20 Ah |
| Battery voltage       | 48 V  |
| Battery level display | Yes   |
| Number of batteries   | 1     |