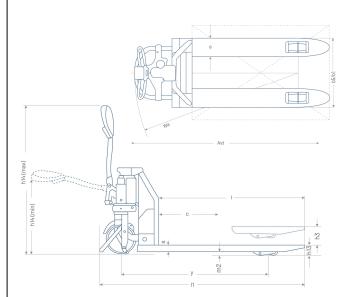

### **Technical data**

Electric lifting truck ONE-MAX

#### DIMENSIONS

| Fork length                           | 1600 mm | I   |
|---------------------------------------|---------|-----|
| Width                                 | 550 mm  | b1  |
| Length                                | 2073 mm | 1   |
| Outer fork width                      | 550 mm  | b5  |
| Wheel base                            | 1269 mm | у   |
| Ground clearance                      | 35 mm   | m2  |
| Distance between forks                | 230 mm  |     |
| Height from ground                    | 80 mm   | h13 |
| Height of drawbar                     | 1200 mm | h14 |
| Individual fork width                 | 160 mm  | е   |
| Centre of gravity                     | 600 mm  | С   |
| Turning radius                        | 1424 mm | Wa  |
| Min. aisle width (EPAL1 Euro pallets) | 2095 mm | Ast |