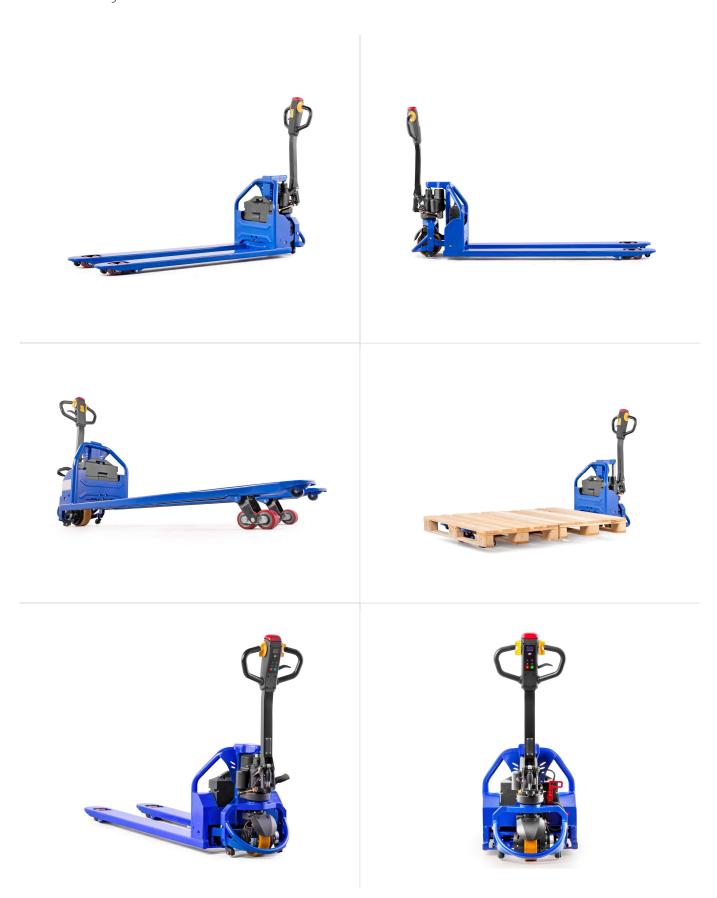

# Electric lifting truck ONE-MAX

## Why the ONE-MAX?

Our ONE-MAX with lithium-ion battery is very robust and therefore suitable for daily, intensive use. Fast charging times and the long operating time of the battery increase the efficiency of your goods transport.

- Reliable load capacity of **up to 1000kg**
- Fork length of 1600mm designed for transporting all types of pallets
- Tyres: tandem castors made of hardwearing and durable polyurethane (PU)
- **Tandem tyres** underneath the tines ensure smooth and stable running during transport
- Ergonomic handle
- **Fast charging time** of only 3h with a long operating time of 6h