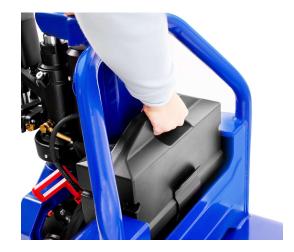

- **Easy handling**: battery change with only one handle and without additional tools
- Easy to operate: thanks to digital display and keypad for keyless locking function and creep speed, easy manoeuvring with forks upright

#### BATTERY

| Battery type     | Lithium-ion |
|------------------|-------------|
| Operating period | 6 h         |
| Charging time    | 3 h         |

| Battery weight        | 10 kg |
|-----------------------|-------|
| Battery capacity      | 20 Ah |
| Battery voltage       | 48 V  |
| Battery level display | Yes   |
| Number of batteries   | 1     |