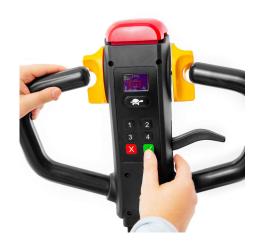

- **Easy handling**: battery change with only one handle and without additional tools
- Easy to operate: thanks to digital display and keypad for keyless locking function and creep speed, easy manoeuvring with forks upright