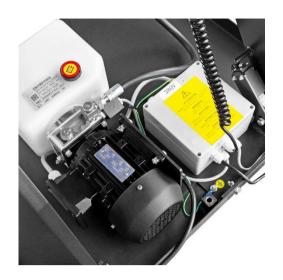

- Two options to choose from: 1000 kg or 2000 kg load capacity
- 1300 x 800 mm platform for nonpalletized goods
- Lift 1000 kg to 1010 mm in just a few seconds
- Includes emergency stop switch and key lock on the control panel

- Voltage/motor power: 380 V/ 0.75 kW
- Steel construction, pressure relief
  valve and powder coating ensure long
  service life of the unit
- Enables energy-saving and ergonomic work in the company
- Strong and powerful even in the long run: That's why we offer our **Plus** warranty for 5 years