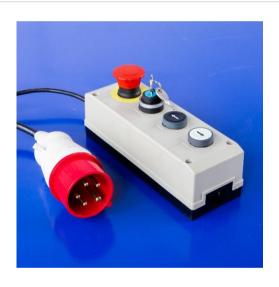

- Two options to choose from: 1000 kg or 2000 kg load capacity
- 1300 x 800 mm platform for nonpalletized goods
- Lift 1000 kg to 1010 mm in just a few seconds
- Includes emergency stop switch and key lock on the control panel