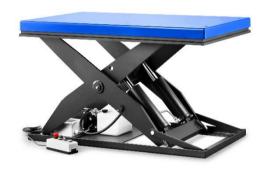

# Why TABLE?

The Pallit TABLE electric lift table is firmly anchored to or embedded in the floor at the point of use, allowing loads to be moved safely and ergonomically to a lifting height of 1010 mm. Ideal for use in production lines, workshops, warehouses or freight forwarding companies.

- Two options to choose from: 1000 kg or 2000 kg load capacity
- 1300 x 800 mm platform for nonpalletized goods
- Lift 1000 kg to 1010 mm in just a few seconds
- Includes emergency stop switch and key lock on the control panel

#### **DIMENSIONS**

| Platform dimensions  | 1300 x 800 mm |     |
|----------------------|---------------|-----|
| Min. platform height | 190 mm        | h13 |
| Max. platform height | 1010 mm       | h3  |