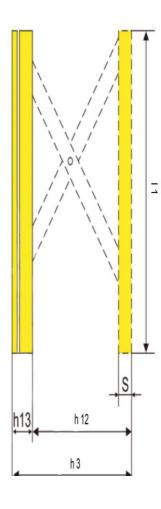

#### **DIMENSIONS**

| Platform dimensions  | 1300 x 800 mm |     |
|----------------------|---------------|-----|
| Min. platform height | 190 mm        | h13 |
| Max. platform height | 1010 mm       | h3  |