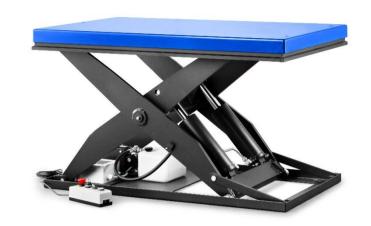

# Electrical scissor lift table TABLE

# Why TABLE?

The Pallit TABLE electric lift table is firmly anchored to or embedded in the floor at the point of use, allowing loads to be moved safely and ergonomically to a lifting height of 1010 mm. Ideal for use in production lines, workshops, warehouses or freight forwarding companies.

- Two options to choose from: 1000 kg or 2000 kg load capacity
- 1300 x 800 mm platform for nonpalletized goods
- Lift 1000 kg to 1010 mm in just a few seconds
- Includes emergency stop switch and key lock on the control panel