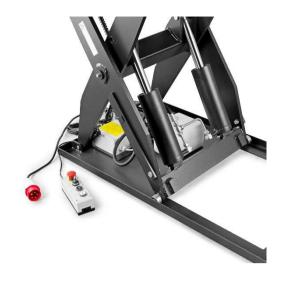

h13 |
| Max. platform height | 1010 mm       | h3  |



#### **GENERAL INFORMATION**

| Material          | Steel   |
|-------------------|---------|
| Motor output      | 0.75 kW |
| Equipment voltage | 380 V   |

#### LIFT

| Lifting type  | Electrical hydraulic |
|---------------|----------------------|
| Lifting time  | 25 sec.              |
| Lowering time | 35 mm/s              |

We are improving our products continuously. It is therefore possible that technical data changes without prior notice. Excluded from our manufacturer's warranty "Plus-Guarantee" are wear parts, rechargeable batteries and power packs - details can be found in our warranty declaration.



# **Images**

## Electrical scissor lift table TABLE















# **Images**

Electrical scissor lift table TABLE





# Why Pallit?

- Delivery free of charge within 1-3 workdays
- o 100 days right of return
- Live-long first aid in case of technical questions
- o On-site repair service available