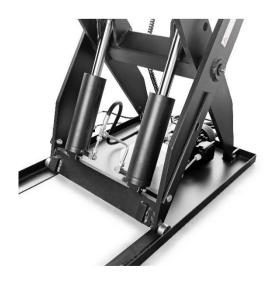

- Voltage/motor power: 380 V/ 0.75 kW
- Steel construction, pressure relief
  valve and powder coating ensure long
  service life of the unit
- Enables energy-saving and ergonomic work in the company
- Strong and powerful even in the long run: That's why we offer our **Plus** warranty for 5 years

#### LIFT

| Lifting type  | Electrical hydraulic |
|---------------|----------------------|
| Lifting time  | 25 sec.              |
| Lowering time | 35 mm/s              |

We are improving our products continuously. It is therefore possible that technical data changes without prior notice. Excluded from our manufacturer's warranty "Plus-Guarantee" are wear parts, rechargeable batteries and power packs - details can be found in our warranty declaration.