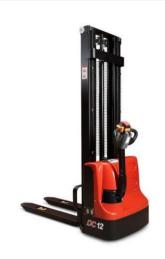

## Why BUDGET-S?

The Pallit electric high lift truck BUDGET-S is our low cost electric high lift truck. It is ideal for shorter transport and picking operations of goods up to 1200 kg. The maximum lifting height is 2500 mm. The mast rises during the lifting process.

- Ideal entry-level model due to strong price-performance ratio
- Waterproof control unit protects against cold, dust, and moisture: for temporary use in cold rooms and production halls
- Ergonomic tiller handle for userfriendly control

- Two integrated maintenance-free 12V gel batteries
- Charging is done by plugging into conventional 230 V outlet
- Manoeuvrable model for small storage and production areas
- Smooth-running polyurethane tires: abrasion-resistant and with good ground grip