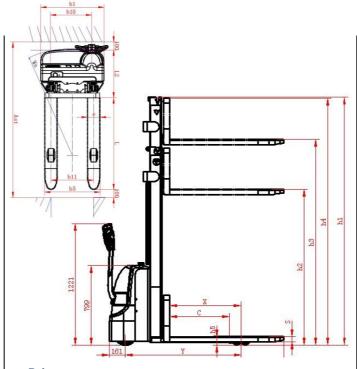

#### **DIMENSIONS**

| Fork length                           | 1150 mm | 1   |
|---------------------------------------|---------|-----|
| Width                                 | 795 mm  | b1  |
| Length                                | 1755 mm |     |
| Height                                | 1744 mm |     |
| Total maximum height                  | 2924 mm | h1  |
| Outer fork with                       | 570 mm  | b5  |
| Ground clearance                      | 24 mm   |     |
| Distance between forks                | 230 mm  |     |
| Height from ground                    | 86 mm   |     |
| Height of drawbar                     | 1221 mm |     |
| Individual fork width                 | 160 mm  | е   |
| Centre of gravity                     | 600 mm  | С   |
| Turning radius                        | 1366 mm | Wa  |
| Min. aisle width (EPAL1 Euro pallets) | 2034 mm | Ast |

#### LIFT

| Lifting height (h3)     | 2500 mm              |
|-------------------------|----------------------|
| Lifting type            | Electrical hydraulic |
| Lifting speed, loaded   | 0.095 m/s            |
| Lifting speed, unloaded | 0.13 m/s             |
| Motor output, lift      | 2.2 kW               |