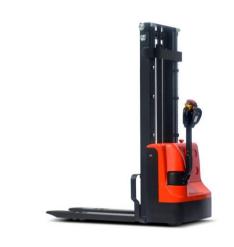

## Why BUDGET-S?

The Pallit electric high lift truck BUDGET-S is our low cost electric high lift truck. It is ideal for shorter transport and picking operations of goods up to 1200 kg. The maximum lifting height is 2500 mm. The mast rises during the lifting process.

- Ideal entry-level model due to strong price-performance ratio
- Waterproof control unit protects against cold, dust, and moisture: for temporary use in cold rooms and production halls
- Ergonomic tiller handle for userfriendly control

- Two integrated maintenance-free 12V gel batteries
- Charging is done by plugging into conventional 230 V outlet
- Manoeuvrable model for small storage and production areas
- Smooth-running polyurethane tires: abrasion-resistant and with good ground grip