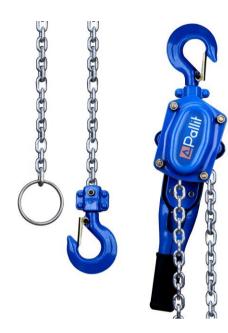

## Lever hoist LEVER-L

## Why the LEVER-L?

The LEVER lever hoist is a versatile tool for lashing, lifting and tensioning work. It is suitable for both horizontal and vertical use and, with its flexible steel load chain, offers a wide range of applications.

- Perfectly suited for use in industrial and commercial areas, e.g. haulage, assembly, construction sites and trade.
- Load capacity up to **3000kg**

- Functionality: With **right**, **left and freewheel function** and **integrated load brake**
- Flexibility thanks to 360-degree rotating load and fastening hook with safety bar
- Closed design in accordance with **IP54** Dust and
- **Rubberized handle** for a secure and comfortable grip