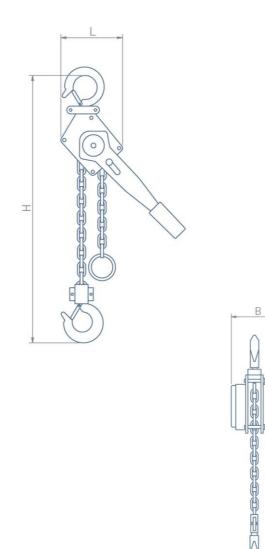

## **Technical data**

LEVER-L

#### **OPTIONS** Choose between

| Option         |                       |
|----------------|-----------------------|
| Lifting height | 1500   3000   6000 mm |
| Chain length   | 1500   3000   6000 mm |
| Weight         | 18.4  21.7  28.5 kg   |

#### DIMENSIONS

| Load capacity      | 3000 kg |
|--------------------|---------|
| Test load          | 3800 kg |
| Chain quality      | G80     |
| Material thickness | 10 mm   |
| Preload            | 60 kg   |
| Leverage           | 320 N   |