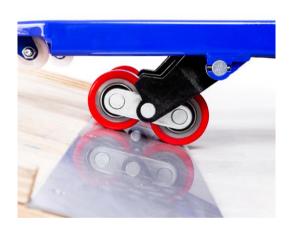

#### **TREATMENT**

| Tyre material       | Polyurethane (PU) |
|---------------------|-------------------|
| Castors             | Tandem            |
| Wide castors        | 70 mm             |
| Diameter of rollers | 80 mm             |
| Wide swivel castors | 50 mm             |
| Castor diameter     | 180 mm            |
| Infeed rollers      | Yes               |