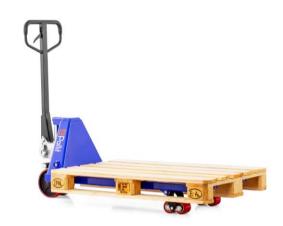

# Manual pallet truck QUICK

### Why the QUICK?

The QUICK hand pallet truck is our pallet truck in the professional segment for picking up and transporting pallets with a quick lift. Its forks make it easy to move Euro pallets, oneway pallets and pallet cages.

# **Pictures**

manual pallet truck QUICK

## **Pictures**