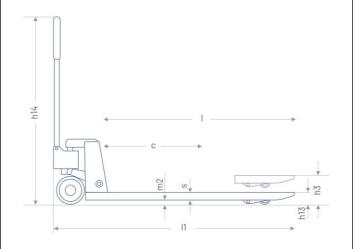

#### **DIMENSIONS**

| Fork length                           | 1150 mm | 1   |
|---------------------------------------|---------|-----|
| Length                                | 1533 mm | 11  |
| Width                                 | 550 mm  | b1  |
| Drawbar height                        | 1174 mm | h14 |
| Fork width outside                    | 550 mm  | b5  |
| Fork height                           | 55 mm   | S   |
| Ground clearance                      | 30 mm   | m2  |
| Distance between forks                | 230 mm  |     |
| Height from floor                     | 85 mm   | h13 |
| Fork width single                     | 160 mm  | е   |
| Load centre of gravity                | 600 mm  | С   |
| Turning radius                        | 1275 mm | Wa  |
| Min. aisle width (EPAL1 Euro pallets) | 1733 mm | Ast |

#### **GENERAL**

| Load capacity | 2500 kg |
|---------------|---------|
| Material      | Steel   |
| Weight        | 85 ka   |

#### STROKE

| Lifting height   | 200 mm | h3 |
|------------------|--------|----|
| Type of stroke   | Manual |    |
| Effective Stroke | 115 mm |    |