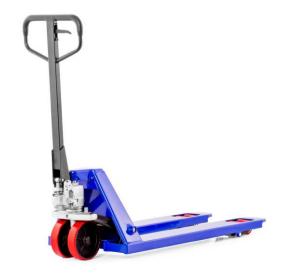

# Manual pallet truck QUICK

### Why the QUICK?

The QUICK hand pallet truck is our pallet truck in the professional segment for picking up and transporting pallets with a quick lift. Its forks make it easy to move Euro pallets, oneway pallets and pallet cages.

- Reliable load capacity of up to 2500 kg
- It should be noted that the load must always be evenly distributed on the forks
- Quick lift function: Reaches the maximum lifting height of 200 mm in just 6 pump strokes thanks to the high-performance pump
- Tyres: different types of tyres for different purposes
- Small turning radius makes it ideal for use in narrow aisles and confined sales areas
- Ergonomic, rubberised handle for optimum working conditions even in cold temperatures

- Robust, fully hydraulic lifting and lowering device: For smooth lifting and lowering of pallets
- Fork length of 1150 mm designed for the transport of any type of pallet