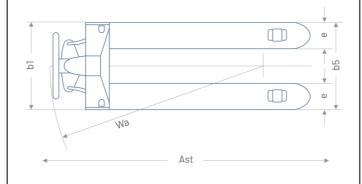

#### **DIMENSIONS**

| Fork length                           | 1150 mm | 1   |
|---------------------------------------|---------|-----|
| Length                                | 1533 mm | 11  |
| Width                                 | 550 mm  | b1  |
| Drawbar height                        | 1174 mm | h14 |
| Fork width outside                    | 550 mm  | b5  |
| Fork height                           | 55 mm   | S   |
| Ground clearance                      | 30 mm   | m2  |
| Distance between forks                | 230 mm  |     |
| Height from floor                     | 85 mm   | h13 |
| Fork width single                     | 160 mm  | е   |
| Load centre of gravity                | 600 mm  | С   |
| Turning radius                        | 1275 mm | Wa  |
| Min. aisle width (EPAL1 Euro pallets) | 1733 mm | Ast |