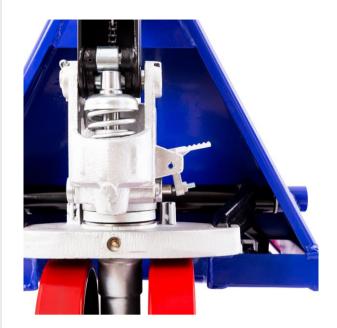

#### STROKE

| Lifting height   | 200 mm | h3 |
|------------------|--------|----|
| Type of stroke   | Manual |    |
| Effective Stroke | 115 mm |    |