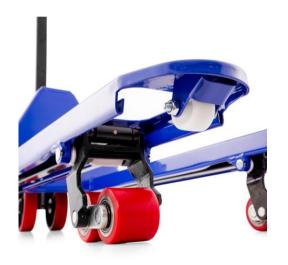

#### **TREATMENT**

| Tyre material       | Polyurethane (PU) |
|---------------------|-------------------|
| Castors             | Tandem            |
| Wide castors        | 70 mm             |
| Diameter of rollers | 80 mm             |
| Wide swivel castors | 50 mm             |
| Castor diameter     | 180 mm            |
| Infeed rollers      | Yes               |