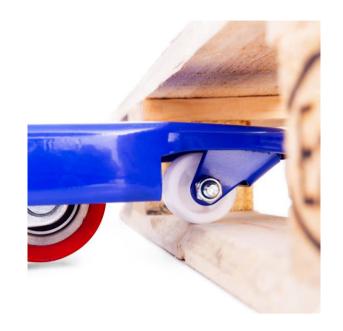

#### **TREATMENT**

| Tyre material       | Polyurethane (PU) |
|---------------------|-------------------|
| Castors             | Tandem            |
| Wide castors        | 70 mm             |
| Diameter of rollers | 80 mm             |
| Wide swivel castors | 50 mm             |
| Castor diameter     | 180 mm            |
| Infeed rollers      | Yes               |