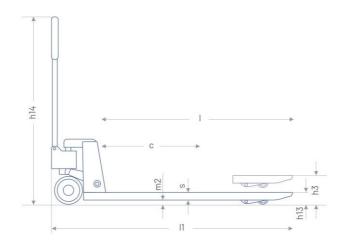

#### **DIMENSIONS**

| Fork length                           | 1150 mm | I   |
|---------------------------------------|---------|-----|
| Length                                | 1533 mm | 11  |
| Width                                 | 550 mm  | b1  |
| Drawbar height                        | 1224 mm | h14 |
| Fork width outside                    | 550 mm  | b5  |
| Fork height                           | 55 mm   | S   |
| Ground clearance                      | 30 mm   | m2  |
| Distance between forks                | 230 mm  |     |
| Height from floor                     | 85 mm   | h13 |
| Fork width single                     | 160 mm  | е   |
| Load centre of gravity                | 600 mm  | С   |
| Turning radius                        | 1266 mm | Wa  |
| Min. aisle width (EPAL1 Euro pallets) | 1733 mm | Ast |