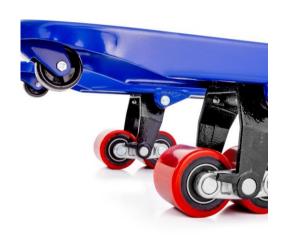

#### **TYRES**

| Tyre material       | Polyurethane (PU) |
|---------------------|-------------------|
| Castors             | Tandem            |
| Wide castors        | 70 mm             |
| Diameter of rollers | 80 mm             |
| Wide swivel castors | 50 mm             |
| Castor diameter     | 200 mm            |
| Infeed rollers      | Yes               |