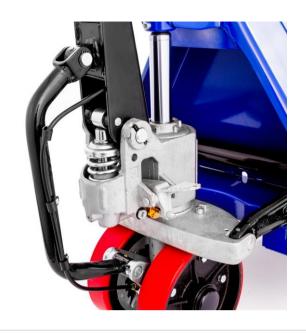

## Why the START?

Our pallet truck with start-up aid is designed for efficient, daily use. It takes the first step almost by itself, as it requires considerably less effort than a standard pallet truck. The START is also equipped with a quick lift function.

- Reliably loadable with up to 2500 kg
- It should be noted that the load must always be evenly distributed on the forks
- Small turning radius makes it ideal for use in narrow aisles and confined sales areas
- Ergonomic, rubberised handle for optimum working conditions even in cold temperatures
- Robust, fully hydraulic lifting and lowering device: For smooth lifting and lowering of pallets
- Starting aid: Supports starting in the direction of the drawbar and improves manoeuvring of the loaded pallet truck