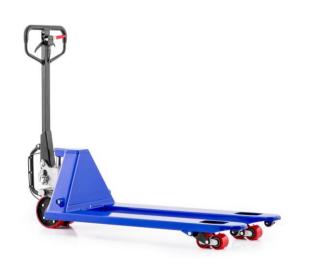

# **Pictures**

Manual pallet truck with start-up aid START

### **Pictures**

Manual pallet truck with start-up aid START