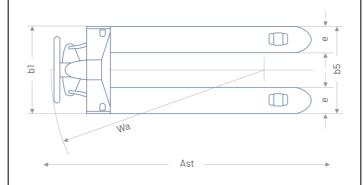

#### **DIMENSIONS**

| Fork length                           | 1150 mm | I   |
|---------------------------------------|---------|-----|
| Length                                | 1533 mm | 11  |
| Width                                 | 550 mm  | b1  |
| Drawbar height                        | 1224 mm | h14 |
| Fork width outside                    | 550 mm  | b5  |
| Fork height                           | 55 mm   | S   |
| Ground clearance                      | 30 mm   | m2  |
| Distance between forks                | 230 mm  |     |
| Height from floor                     | 85 mm   | h13 |
| Fork width single                     | 160 mm  | е   |
| Load centre of gravity                | 600 mm  | С   |
| Turning radius                        | 1266 mm | Wa  |
| Min. aisle width (EPAL1 Euro pallets) | 1733 mm | Ast |