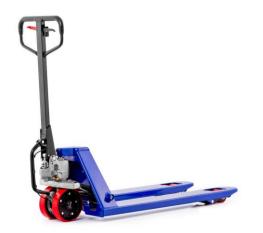

# Manual pallet truck with starting aid START

## Why the START?

Our pallet truck with start-up aid is designed for efficient, daily use. It takes the first step almost by itself, as it requires considerably less effort than a standard pallet truck. The START is also equipped with a quick lift function.

- Reliably loadable with up to 2500 kg
- It should be noted that the load must always be evenly distributed on the forks
- Small turning radius makes it ideal for use in narrow aisles and confined sales areas
- Ergonomic, rubberised handle for optimum working conditions even in cold temperatures
- Robust, fully hydraulic lifting and lowering device: For smooth lifting and lowering of pallets
- Starting aid: Supports starting in the direction of the drawbar and improves manoeuvring of the loaded pallet truck

 Fork length of 1150 mm designed for the transport of any type of pallet