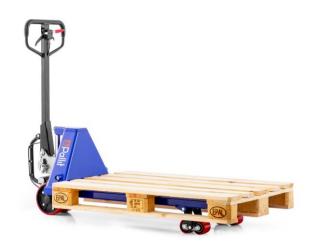

# Manual pallet truck with starting aid START

## Why the START?

Our pallet truck with start-up aid is designed for efficient, daily use. It takes the first step almost by itself, as it requires considerably less effort than a standard pallet truck. The START is also equipped with a quick lift function.

- Reliably loadable with up to 2500 kg
- It should be noted that the load must always be evenly distributed on the forks
- Small turning radius makes it ideal for use in narrow aisles and confined sales areas
- Ergonomic, rubberised handle for optimum working conditions even in cold temperatures
- Robust, fully hydraulic lifting and lowering device: For smooth lifting and lowering of pallets
- Starting aid: Supports starting in the direction of the drawbar and improves manoeuvring of the loaded pallet truck

 Fork length of 1150 mm designed for the transport of any type of pallet