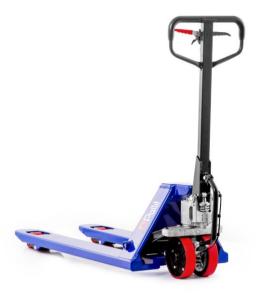

# Manual pallet truck with starting aid START

## Why the START?

Our pallet truck with start-up aid is designed for efficient, daily use. It takes the first step almost by itself, as it requires considerably less effort than a standard pallet truck. The START is also equipped with a quick lift function.

- Reliably loadable with up to 2500 kg
- It should be noted that the load must always be evenly distributed on the forks
- Small turning radius makes it ideal for use in narrow aisles and confined sales areas
- Ergonomic, rubberised handle for optimum working conditions even in cold temperatures
- Robust, fully hydraulic lifting and lowering device: For smooth lifting and lowering of pallets
- Starting aid: Supports starting in the direction of the drawbar and improves manoeuvring of the loaded pallet truck