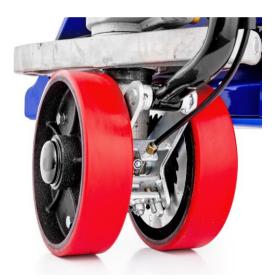

#### **TYRES**

| Tyre material       | Polyurethane (PU) |
|---------------------|-------------------|
| Castors             | Tandem            |
| Wide castors        | 70 mm             |
| Diameter of rollers | 80 mm             |
| Wide swivel castors | 50 mm             |
| Castor diameter     | 200 mm            |
| Infeed rollers      | Yes               |