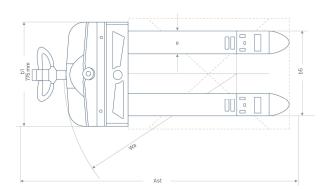

#### DIMENSIONS

| Fork length                           | 1600 mm | I      |
|---------------------------------------|---------|--------|
| Width                                 | 775 mm  | b1     |
| Length                                | 2155 mm | 1      |
| Fork width outside                    | 550 mm  | b5     |
| Wheelbase                             | 1711 mm | у      |
| Ground clearance                      | 28 mm   | m2     |
| Distance between forks                | 190 mm  |        |
| Height from ground                    | 82 mm   | h13    |
| Drawbar height                        | 1230 mm | h14    |
| Fork width single                     | 180 mm  | е      |
| Load center                           | 800 mm  | C      |
| Turning radius                        | 1900 mm | Wa     |
| Min. aisle width (EPAL1 Euro pallets) | 2565 mm | Branch |