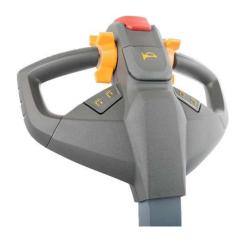

- Side-mounted battery with roll-out system for easy removal to connect to an external charger for charging
- **Curved, long drawbar** enables simple and uncomplicated steering
- All **functions**, such as the infinitely variable speed control, are controlled via the ergonomically shaped handle
- When unloaded, a **maximum driving speed of 5.6 km/h** is achieved.