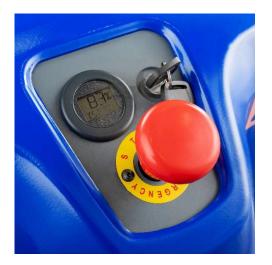

#### BATTERY

| Battery type            | Lead battery   |
|-------------------------|----------------|
| Battery size            | 750x170x534 mm |
| Weight of the battery   | 196 kg         |
| Battery capacity        | 210 Ah         |
| Battery voltage         | 24 V           |
| Battery level indicator | Yes            |
| Number of batteries     | 1              |