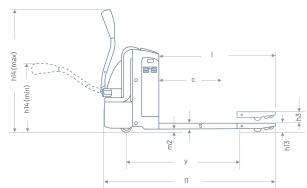

#### DIMENSIONS

| Fork length                           | 1600 mm | I      |
|---------------------------------------|---------|--------|
| Width                                 | 775 mm  | b1     |
| Length                                | 2155 mm | 1      |
| Fork width outside                    | 550 mm  | b5     |
| Wheelbase                             | 1711 mm | у      |
| Ground clearance                      | 28 mm   | m2     |
| Distance between forks                | 190 mm  |        |
| Height from ground                    | 82 mm   | h13    |
| Drawbar height                        | 1230 mm | h14    |
| Fork width single                     | 180 mm  | е      |
| Load center                           | 800 mm  | C      |
| Turning radius                        | 1900 mm | Wa     |
| Min. aisle width (EPAL1 Euro pallets) | 2565 mm | Branch |