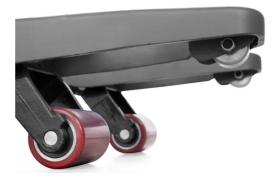

#### TREATMENT

| Tire material       | Polyurethane (PU) |
|---------------------|-------------------|
| Fork rollers        | Single            |
| Wide castors        | 126 mm            |
| Diameter of rollers | 82 mm             |
| Wide swivel castors | 70 mm             |
| Castor diameter     | 250 mm            |