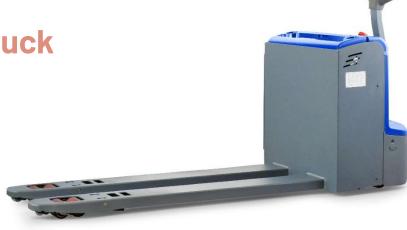

# Electric pallet truck TWO-MAX

## Why the TWO-MAX?

The TWO-MAX electric pallet truck for 2000 kg is particularly suitable for daily use thanks to its solid construction. Thanks to its small turning circle, the professional device is particularly impressive in areas with limited space, such as supermarkets, small storage rooms or in the narrow aisles between storage racks. The all-electric drive supports the lifting and moving of Euro pallets.