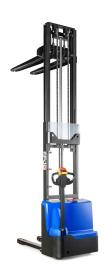

# Electric stacker **EXACT**

## Why the EXACT?

The Pallit EXACT high lift pallet truck makes logistical challenges easier and increases productivity in your company. Thanks to its proportional lift, it can be raised and lowered with precision, making it perfect for the precise and careful storage of pallets weighing up to 1500 kg in high racks. The model is designed for use in confined spaces and impresses with its high maneuverability.

- **Three options** to choose from: Lifting height 2.5m, 3.0m or 3.5m available
- Powerful AGM battery with 71 Ah capacity
- Flexible battery charging thanks to integrated charger

- High-quality display for permanent monitoring of the battery's energy level and additional information
- Small turning radius of 1490 mm for easy maneuvering in tight spaces
- Powerful and economical thanks to three-phase traction motor
- Improved visibility for operators thanks to Plexiglas screen
- All functions via lever on the handle