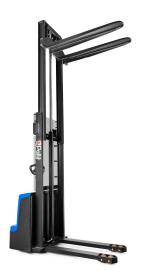

# Electric stacker **EXACT**

## Why the EXACT?

The Pallit EXACT high lift pallet truck makes logistical challenges easier and increases productivity in your company. Thanks to its proportional lift, it can be raised and lowered with precision, making it perfect for the precise and careful storage of pallets weighing up to 1500 kg in high racks. The model is designed for use in confined spaces and impresses with its high maneuverability.

- **Three options** to choose from: Lifting height 2.5m, 3.0m or 3.5m available
- Powerful AGM battery with 71 Ah capacity
- Flexible battery charging thanks to integrated charger

- High-quality display for permanent monitoring of the battery's energy level and additional information
- Small turning radius of 1490 mm for easy maneuvering in tight spaces
- Powerful and economical thanks to three-phase traction motor
- Improved visibility for operators thanks to Plexiglas screen
- All functions via lever on the handle