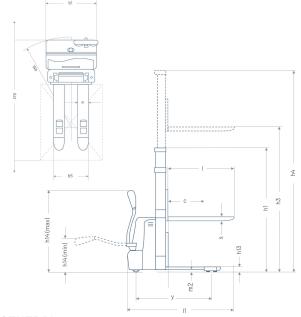

#### **OPTIONS** Choose between

| Option                 | 0   2   3             |
|------------------------|-----------------------|
| Lifting height (h3)    | 2500   3000   3500 mm |
| Max. Total height (h4) | 2935   3435   3935 mm |
| Min. total height (h1) | 1730   1980   2230 mm |

#### **DIMENSIONS**

| Fork length                           | 1150 mm | - 1    |
|---------------------------------------|---------|--------|
| Width                                 | 820 mm  | b1     |
| Length                                | 1710 mm | I1     |
| Fork width outside                    | 560 mm  | b5     |
| Ground clearance                      | 30 mm   | m2     |
| Drawbar height                        | 1255 mm | h14    |
| Height from floor                     | 90 mm   | h13    |
| Fork width single                     | 160 mm  | е      |
| Load center                           | 600 mm  | С      |
| Turning radius                        | 1490 mm | Wa     |
| Min. aisle width (EPAL1 Euro pallets) | 1952 mm | Branch |