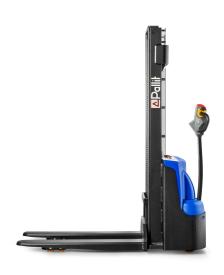

# Electric stacker **EXACT**

## Why the EXACT?

The Pallit EXACT high lift pallet truck makes logistical challenges easier and increases productivity in your company. Thanks to its proportional lift, it can be raised and lowered with precision, making it perfect for the precise and careful storage of pallets weighing up to 1500 kg in high racks. The model is designed for use in confined spaces and impresses with its high maneuverability.

- **Three options** to choose from: Lifting height 2.5m, 3.0m or 3.5m available
- Powerful AGM battery with 71 Ah capacity
- Flexible battery charging thanks to integrated charger

- High-quality display for permanent monitoring of the battery's energy level and additional information
- Small turning radius of 1490 mm for easy maneuvering in tight spaces
- Powerful and economical thanks to three-phase traction motor
- Improved visibility for operators thanks to Plexiglas screen
- All functions via lever on the handle