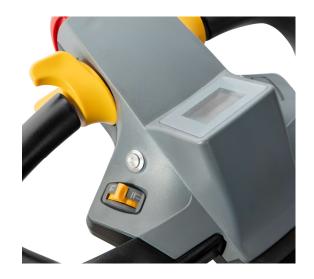

- **Three options** to choose from: Lifting height 2.5m, 3.0m or 3.5m available
- Powerful AGM battery with 71 Ah capacity
- Flexible battery charging thanks to integrated charger

- High-quality display for permanent monitoring of the battery's energy level and additional information
- Small turning radius of 1490 mm for easy maneuvering in tight spaces
- Powerful and economical thanks to three-phase traction motor
- Improved visibility for operators thanks to Plexiglas screen
- All functions via lever on the handle