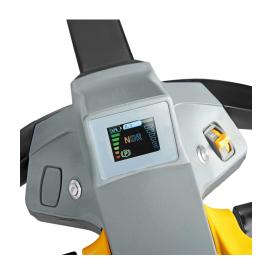

- **Three options** to choose from: Lifting height 2.5m, 3.0m or 3.5m available
- Powerful AGM battery with 71 Ah capacity
- Flexible battery charging thanks to integrated charger

- High-quality display for permanent monitoring of the battery's energy level and additional information
- Small turning radius of 1490 mm for easy maneuvering in tight spaces
- Powerful and economical thanks to three-phase traction motor
- Improved visibility for operators thanks to Plexiglas screen
- All functions via lever on the handle