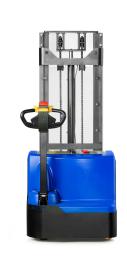

# Electric stacker **EXACT**

## Why the EXACT?

The Pallit EXACT high lift pallet truck makes logistical challenges easier and increases productivity in your company. Thanks to its proportional lift, it can be raised and lowered with precision, making it perfect for the precise and careful storage of pallets weighing up to 1500 kg in high racks. The model is designed for use in confined spaces and impresses with its high maneuverability.

- **Three options** to choose from: Lifting height 2.5m, 3.0m or 3.5m available
- Powerful AGM battery with 71 Ah capacity
- Flexible battery charging thanks to integrated charger

- High-quality display for permanent monitoring of the battery's energy level and additional information
- Small turning radius of 1490 mm for easy maneuvering in tight spaces
- Powerful and economical thanks to three-phase traction motor
- Improved visibility for operators thanks to Plexiglas screen
- All functions via lever on the handle