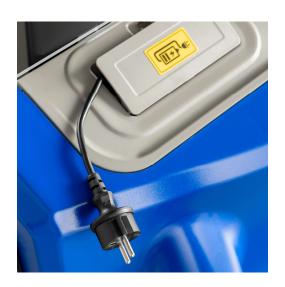

#### **BATTERY**

| Battery type          | AGM                   |
|-----------------------|-----------------------|
| Weight of the battery | 50 kg                 |
| Battery capacity      | 71 Ah                 |
| Operating time        | 5 hours               |
| Loading time          | 7 hours               |
| Battery voltage       | 12 V                  |
| level indicator       | Yes                   |
| Number of batteries   | 2                     |
| Charger               | Integrated, inclusive |