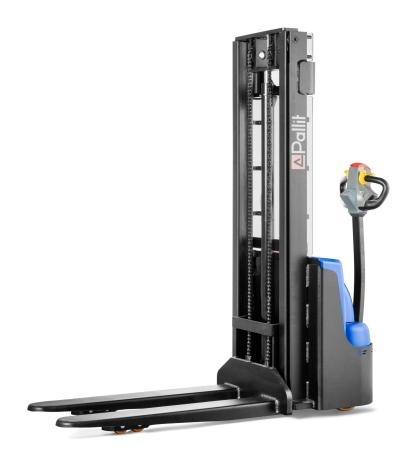

## Why the EXACT?

The Pallit EXACT high lift pallet truck makes logistical challenges easier and increases productivity in your company. Thanks to its proportional lift, it can be raised and lowered with precision, making it perfect for the precise and careful storage of pallets weighing up to 1500 kg in high racks. The model is designed for use in confined spaces and impresses with its high maneuverability.

- **Three options** to choose from: Lifting height 2.5m, 3.0m or 3.5m available
- Powerful AGM battery with 71 Ah capacity
- Flexible battery charging thanks to integrated charger

- High-quality display for permanent monitoring of the battery's energy level and additional information
- Small turning radius of 1490 mm for easy maneuvering in tight spaces
- Powerful and economical thanks to three-phase traction motor
- Improved visibility for operators thanks to Plexiglas screen
- All functions via lever on the handle