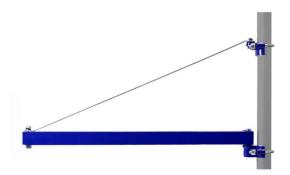

- 1. Make sure that the surface on which you want to mount the carrier can withstand the load capacity of the device and the weight of the carrier including the cable winch.
- 2. Now drill the holes at the appropriate distance.
- 3. Attach the swivel arm to the supplied wall bracket.