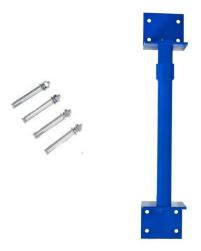

## Assembly instructions for wall bracket for swivel arm

1. check the package for completeness

Please note: the screws/wall plugs supplied are intended for concrete ceilings. Make sure that they are suitable for the surface to which you are attaching the unit and, if necessary, replace them with screws and wall plugs that are suitable for your surface.