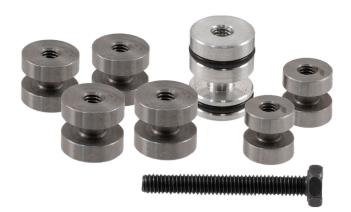

#### **PART NUMBER: 960-VB-PLGS**

**Valve Body Bore Plugs** 

Fits A760-761E/H, A960E, AB60E/F (6 SPD) 2003-on

Includes (7) replacement end plugs plus installation bolt

#### Address circuit leaks in all critical control areas

New TransGo end plugs replace worn plugs that cause solenoid performance codes. Included is seven plugs for all critical control areas, plus a bolt for easy installation and positioning.