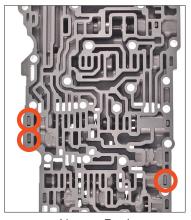

### **END PLUG INSTALLATION LOCATIONS**

Lower Body

Solenoid Body

Upper Body

Upper Body Channel

ENGINEERED FOR PERFORMANCE.

DESIGNED FOR DURABILITY.

©TransGo. All rights reserved. TransGo®, Shift Kit®, SK® and Reprogramming Kit™ are registered and licensed trademarks.