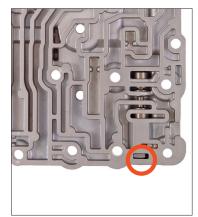

### **END PLUG INSTALLATION LOCATIONS**

Lower Body

Solenoid Body

Upper Body

Upper Body Channel

ENGINEERED FOR PERFORMANCE.

DESIGNED FOR DURABILITY.

©TransGo. All rights reserved. TransGo®, Shift Kit®, SK® and Reprogramming Kit™ are registered and licensed trademarks.