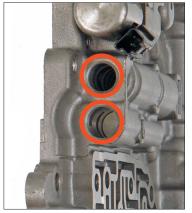

### **END PLUG INSTALLATION LOCATIONS**

Lower Body

Solenoid Body

Upper Body

Upper Body Channel

ENGINEERED FOR PERFORMANCE.

DESIGNED FOR DURABILITY.

©TransGo. All rights reserved. TransGo®, Shift Kit®, SK® and Reprogramming Kit™ are registered and licensed trademarks.