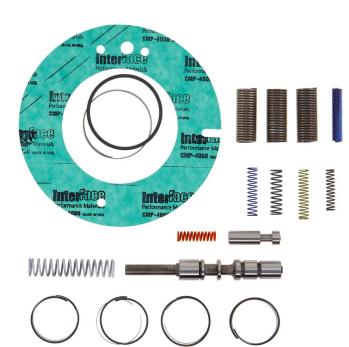

#### **Includes:**

- · Drop-in PR valve and spring
- · Drop-in TC regulator valve and spring
- Calibrated lockup springs
- High temperature accumulator rings and expanders
- · Calibrated accumulator springs
- Self-expanding seal and wire expander for underdrive piston
- ♦ No shrink low/reverse housing gasket