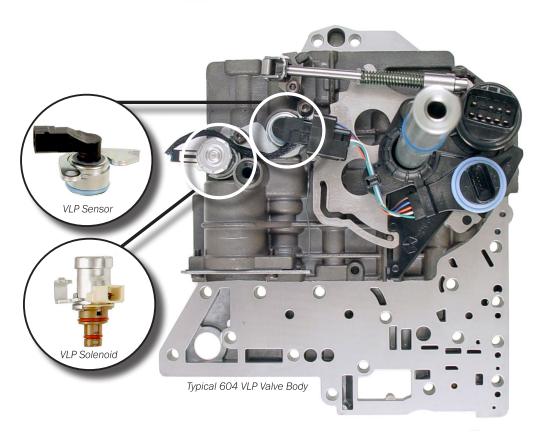

## PART# SK®42RLE-VLP

For units with VLP (variable line pressure) solenoid and sensor

When working on VLP units, (before road testing), be sure to reset line pressure counter, clear codes and do a quick learn.

Additionally: 42RLE with VLP built before April 28, 2008 should have the PCM flashed with the latest software.