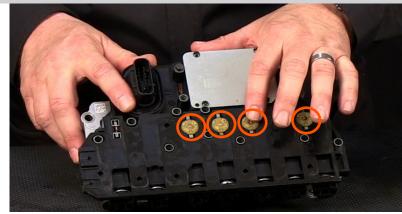

**GEN1** 2007-on units with pressure switches

 $\ensuremath{\mathsf{GEN1}}$  units are identified by the existence of (4) pressure switches in the TEHCM.

When you split the valve body, GEN1 units have no pulse dampeners.

# Pressure Switch Repair Kit 6T70, 6T75 GEN1 2007-on

#### Features:

- A real money saver! No need to buy and program a new TEHCM
- **Corrects/Prevents/Reduces:**
- Damaged pressure switches that leak and set pressure codes **Includes:**
- Replacement pressure switch diaphragms and seals