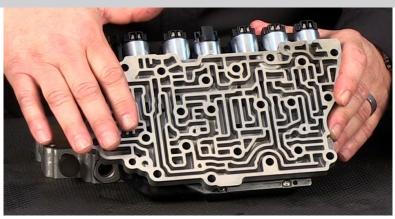

### **NO REAMING, NO SPECIAL TOOLS**

Easy install with all drop-in components including **<u>new TCC</u> <u>regulator valve</u>**, pressure regulator valve and AFL valve assemblies, plus pressure switch components to save a TEHCM.

#### Includes:

- NEW! Drop-in TCC regulator valve
- Drop-in pressure regulator valve
- · Drop-in actuator feed limit valve assembly
- Pressure switch components to save a TEHCM