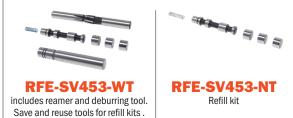

With tools

RFE-SV420-WT

RFE-SV453-WT

- L/R pressure switch rational or circuit error
- OD clutch failure
- Kills engine at a stop

You won't believe how QUICK and EASY it is to solve these Chrysler complaints!

**AVAILABILITY** 

.420"

453"

sales@transgo.com

Refill kit (no tools)

RFE-SV420-NT

RFE-SV453-NT