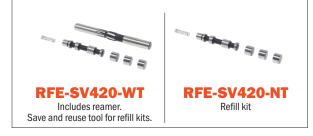

With tools

RFE-SV420-WT

RFE-SV453-WT

- L/R pressure switch rational or circuit error
- OD clutch failure
- Kills engine at a stop

You won't believe how QUICK and EASY it is to solve these Chrysler complaints!

**AVAILABILITY** 

.420"

453"

sales@transgo.com

Refill kit (no tools)

RFE-SV420-NT

RFE-SV453-NT