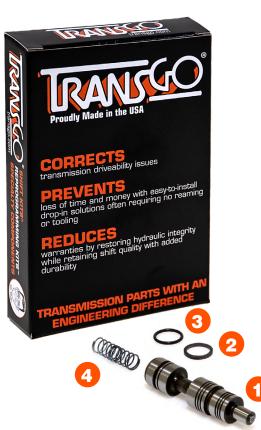

## **Includes**

- 1. USA-made hardened steel secondary pulley regulator valve
- 2. Scarf-cut sealing ring
- 3. O-ring (for use as a sizing tool only)
- 4. White spring

**DESIGNED FOR DURABILITY.** 

©TransGo. All rights reserved. TransGo®, SHIFT KIT®, SK® and Reprogramming Kit™ are registered and licensed trademarks.