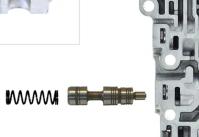

## **Includes**

- 1. USA-made hardened steel secondary pulley regulator valve
- 2. Scarf-cut sealing ring
- 3. O-ring (for use as a sizing tool only)
- 4. White spring

**DESIGNED FOR DURABILITY.** 

©TransGo. All rights reserved. TransGo®, SHIFT KIT®, SK® and Reprogramming Kit™ are registered and licensed trademarks.