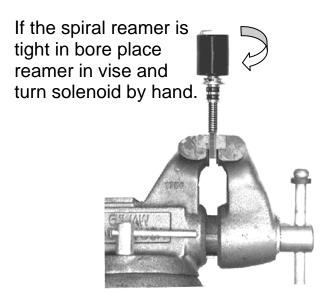

## 4L60E-SOL-4 Refill Kit Extractor and cap tool not included.







## **4L60E Pressure Checks**

Idle line pressure and Min REGULATED pressure are not the same thing.

Idle pressure is often what the pump will produce at idle while min REGULATED pressure is what the controls are asking for with no throttle.

To get min REGULATED pressure: In "N" rev the engine to about 4,000 and side step the throttle. Where the gauge goes INSTANTLY while the engine is slowing down is MIN REGULATED pressure.

## **Worn Separator Plate?**

TransGo tempered separator plates. 1996-02 order 4L6-Plt-96 1995 order 4L6-Plt-95 1993-94 order 4L6-Plt-94 Electrical Check 4 to 5 Ω



## Removing badly stuck valve

Tap extractor into offset hole with pliers. Insert screw driver into end of the valve



Thanks for listening,

© TransGo 2002

Gil