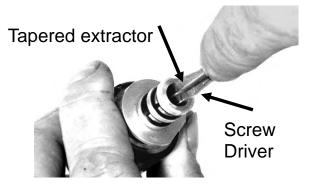

## Removing badly stuck valve

Tap extractor into offset hole with pliers. Insert screw driver into end of the valve

Thanks for listening,

© TransGo 2002

Gil