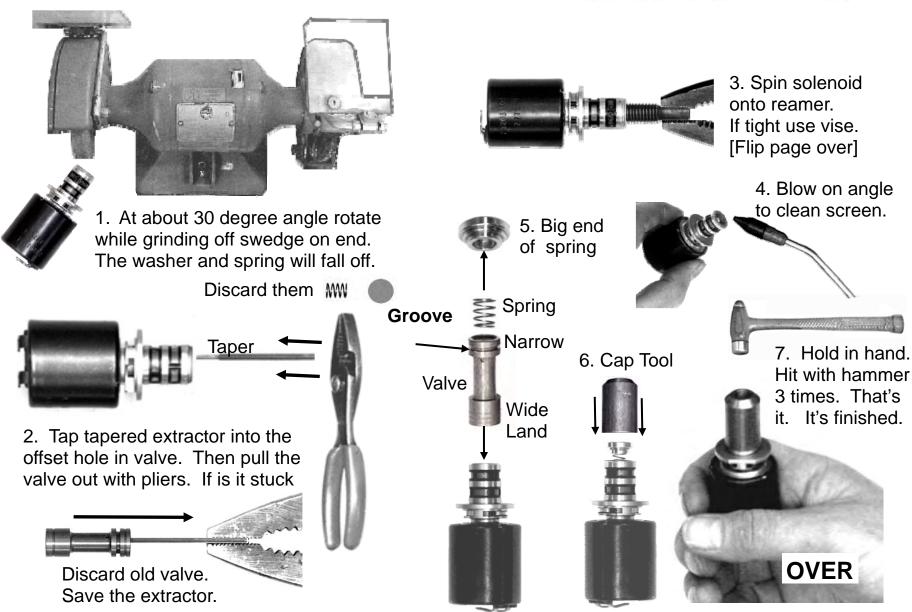

## 4L60E-SOL-4 Refill Kit Extractor and cap tool not included.







## **4L60E Pressure Checks**

Idle line pressure and Min REGULATED pressure are not the same thing.

Idle pressure is often what the pump will produce at idle while min REGULATED pressure is what the controls are asking for with no throttle.

To get min REGULATED pressure: In "N" rev the engine to about 4,000 and side step the throttle. Where the gauge goes INSTANTLY while the engine is slowing down is MIN REGULATED pressure.

## **Worn Separator Plate?**

TransGo tempered separator plates. 1996-02 order 4L6-Plt-96 1995 order 4L6-Plt-95 1993-94 order 4L6-Plt-94 Electrical Check 4 to 5 Ω



## Removing badly stuck valve

Tap extractor into offset hole with pliers. Insert screw driver into end of the valve



Thanks for listening,

© TransGo 2002

Gil