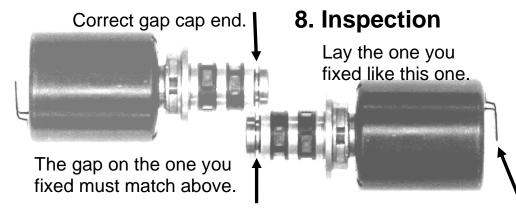

## 4L60E-SOL-4 Refill Kit Extractor and cap tool not included.







## **4L60E Pressure Checks**

Idle line pressure and Min REGULATED pressure are not the same thing.

Idle pressure is often what the pump will produce at idle while min REGULATED pressure is what the controls are asking for with no throttle.

To get min REGULATED pressure: In "N" rev the engine to about 4,000 and side step the throttle. Where the gauge goes INSTANTLY while the engine is slowing down is MIN REGULATED pressure.

## **Worn Separator Plate?**

TransGo tempered separator plates. 1996-02 order 4L6-Plt-96 1995 order 4L6-Plt-95 1993-94 order 4L6-Plt-94 Electrical Check 4 to 5 Ω



## Removing badly stuck valve

Tap extractor into offset hole with pliers. Insert screw driver into end of the valve



Thanks for listening,

© TransGo 2002

Gil