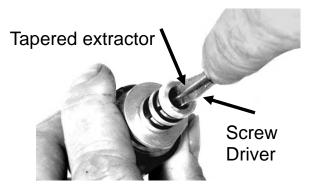

### Removing badly stuck valve

Tap extractor into offset hole with pliers. Insert screw driver into end of the valve

Thanks for listening,

© TransGo 2002

Gil