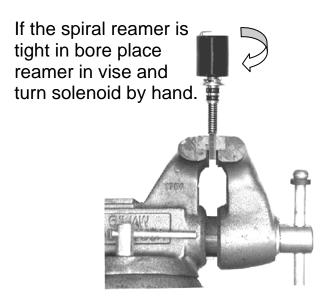

# **4L60E-SOL:** Rebuild 4 Solenoids FIXED: Is worth 80% of new.

The gap on the one you fixed must match above.