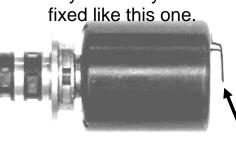

# **4L60E-SOL:** Rebuild 4 Solenoids FIXED: Is worth 80% of new.

The gap on the one you fixed must match above.