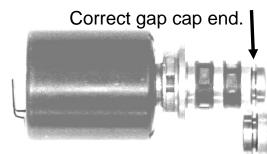

# **4L60E-SOL:** Rebuild 4 Solenoids FIXED: Is worth 80% of new.

The gap on the one you fixed must match above.