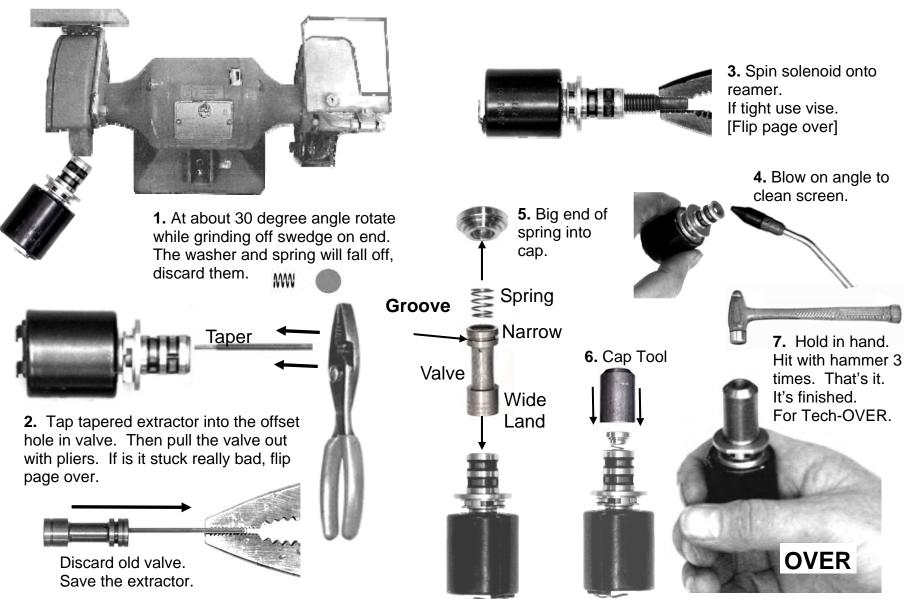

# **4L60E-SOL:** Rebuild 4 Solenoids FIXED: Is worth 80% of new.

The gap on the one you fixed must match above.

## 8. Inspection

Lay the one you

Electrical Check 4 to 5  $\Omega$ 