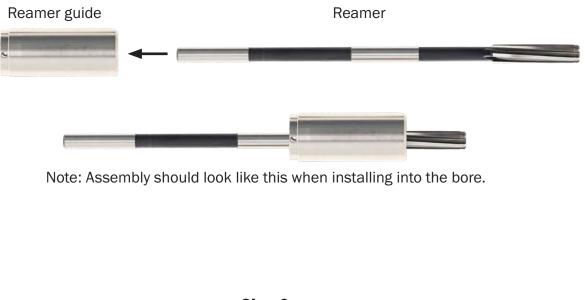

## Step 1.

Remove and discard original PR valve and spring. Install reamer into the guide then the assembly into the bore. Ream the entire PR valve bore slowly using plenty of WD-40