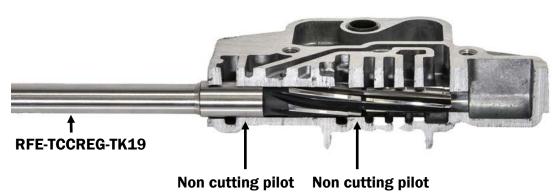

**2.** Insert reamer into bore without spinning it, far enough to engage **both** non cutting pilots as shown.

**3.** Using lots of WD-40® and **low speed** on your favorite portable drill, let the reamer do the cutting until it bottoms in the bore. Don't force the reamer. Bore finish and reamer life require a slow inward movement and lots of WD-40®.