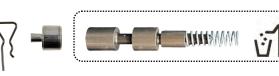

## RFE-TCCREG-0S19

Oversize valve repair for worn TCC regulator bore.

The Tool Kit required to install is: RFE-TCCREG-TK19

**1.** Remove and discard the TCC regulator valve and spring. Save the end plug and retainer clip.

**4.** Once reamed, clean the bore and the new TCC regulator valve furnished in this kit. Test fit to make sure the valve is free in the bore. Lube and install the **new TCC regulator valve and new spring** followed by the end plug and retainer clip.