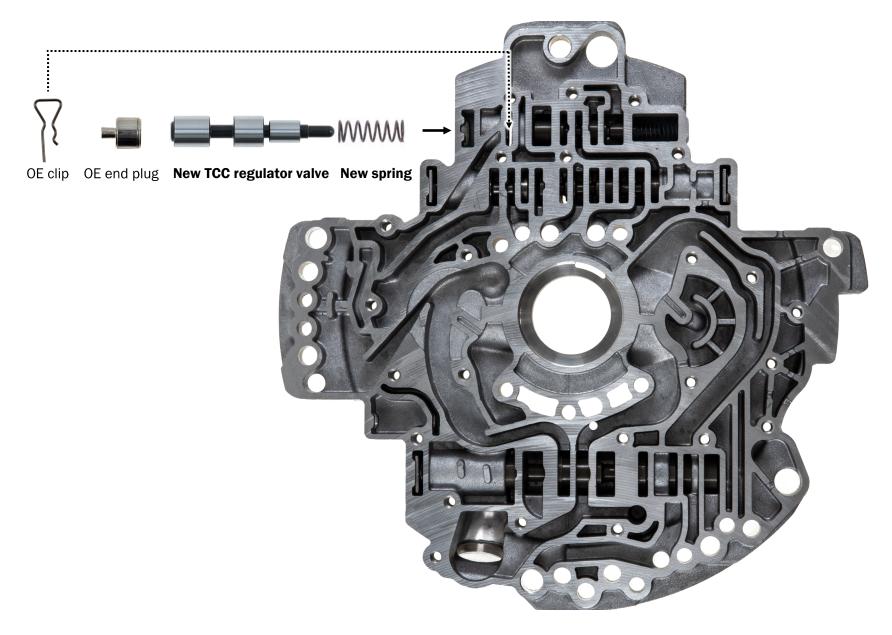

## RFE-TCCREG-0S19

Oversize valve repair for worn TCC regulator bore.

The Tool Kit required to install is: RFE-TCCREG-TK19

**1.** Remove and discard the TCC regulator valve and spring. Save the end plug and retainer clip.

**4.** Once reamed, clean the bore and the new TCC regulator valve furnished in this kit. Test fit to make sure the valve is free in the bore. Lube and install the **new TCC regulator valve and new spring** followed by the end plug and retainer clip.