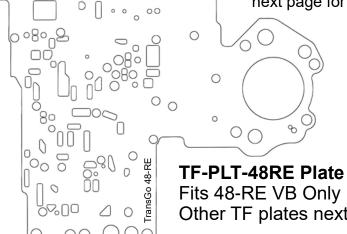

## TF-PLT-48RE Plate 2003-2008 HO Diesel & V10

2000%00

Fits 48-RE VB Only Other TF plates next Page.

All others: Have vent here. 48RE VB 2003-06 No Vent Here

Watch out for hybrid valve bodies! Always check plate for balance hole to confirm it's a 48RE!