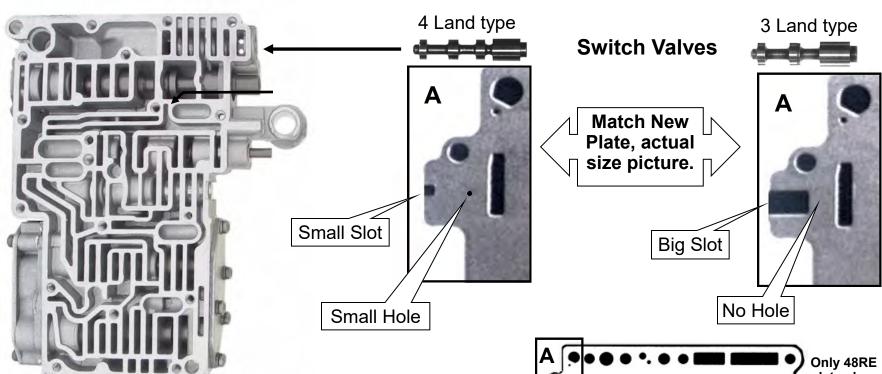

## TF-PLT-48RE Plate 2003-2008 HO Diesel & V10

2000%00

Fits 48-RE VB Only Other TF plates next Page.

All others: Have vent here. 48RE VB 2003-06 No Vent Here

Watch out for hybrid valve bodies! Always check plate for balance hole to confirm it's a 48RE!