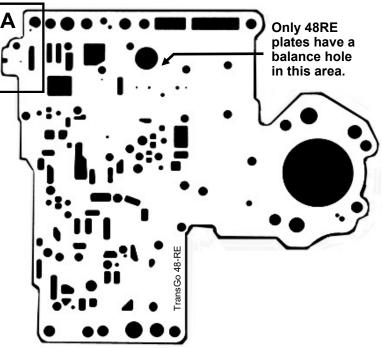

## TF-PLT-48RE Plate 2003-2008 HO Diesel & V10

2000%00

Fits 48-RE VB Only Other TF plates next Page.

All others: Have vent here. 48RE VB 2003-06 No Vent Here

Watch out for hybrid valve bodies! Always check plate for balance hole to confirm it's a 48RE!