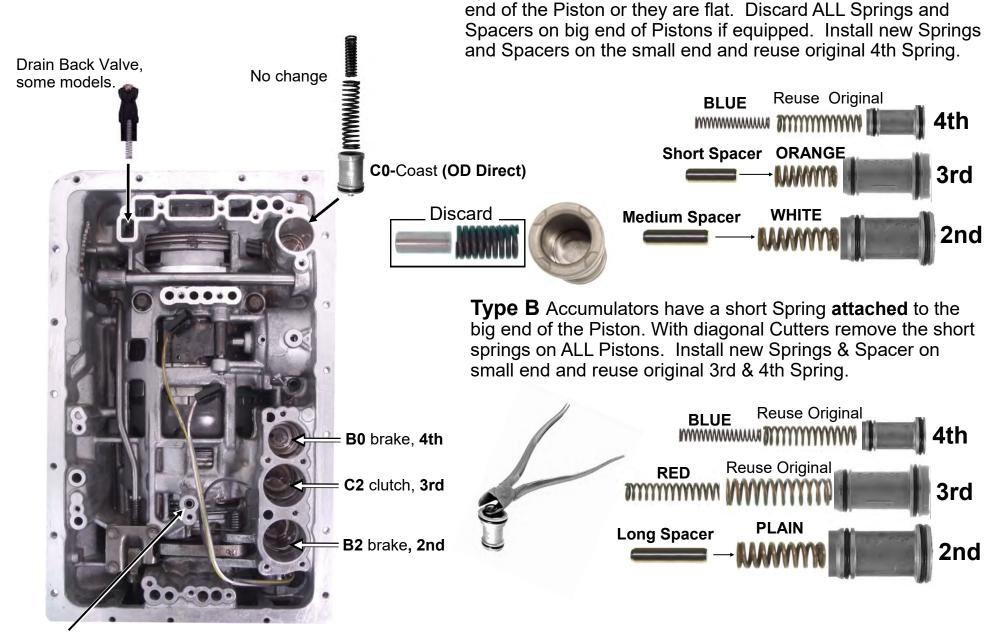

#### **Accumulators, All Types**

**Type A** Accumulators have either a deep pocket on the big

Feed tube installs with rubber end into hole first.