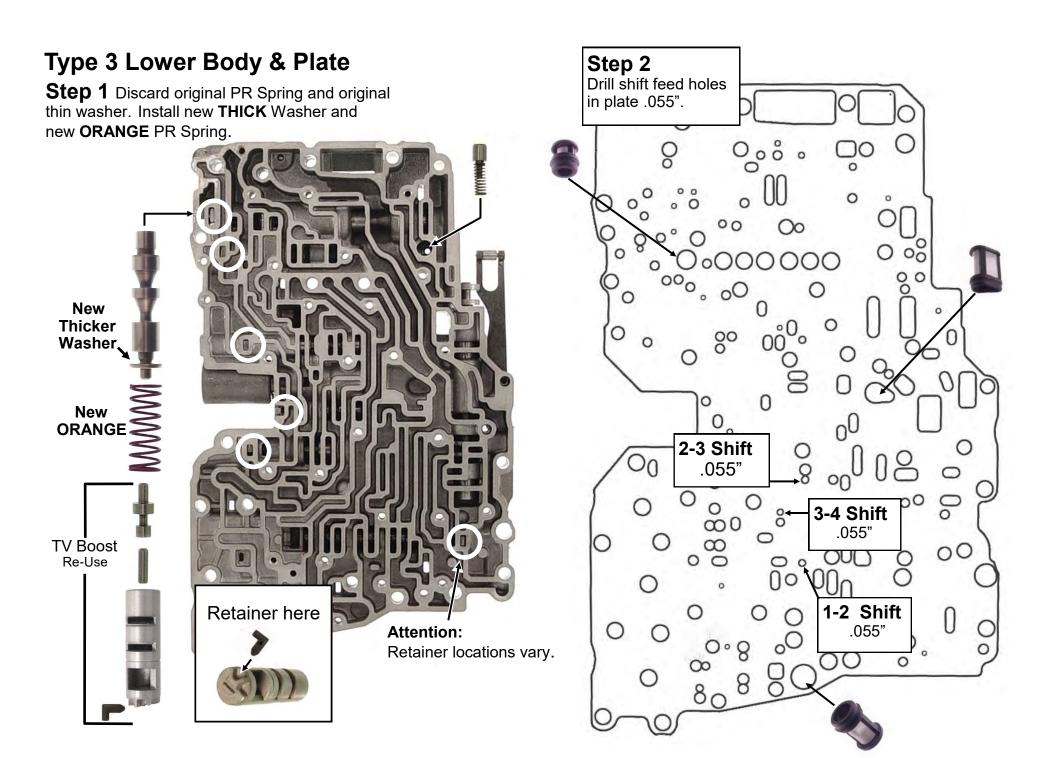

## **Identify Valve Body First!**

Follow page numbers for type of valve body you have.

# Type 2 Lower Body & Plate

**Step 1** Discard original PR Spring and original thin washer. Install new THICK Washer and new **ORANGE** PR Spring.

#### **Type 3 Upper Valve Body**