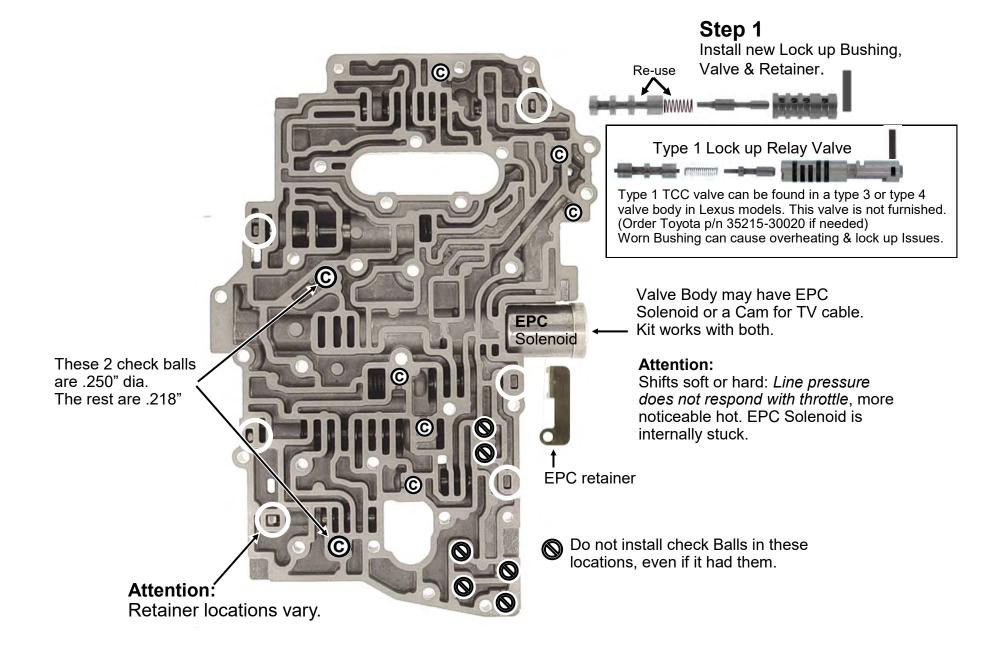

## **Identify Valve Body First!**

Follow page numbers for type of valve body you have.

# **Type 1 Upper Valve Body**