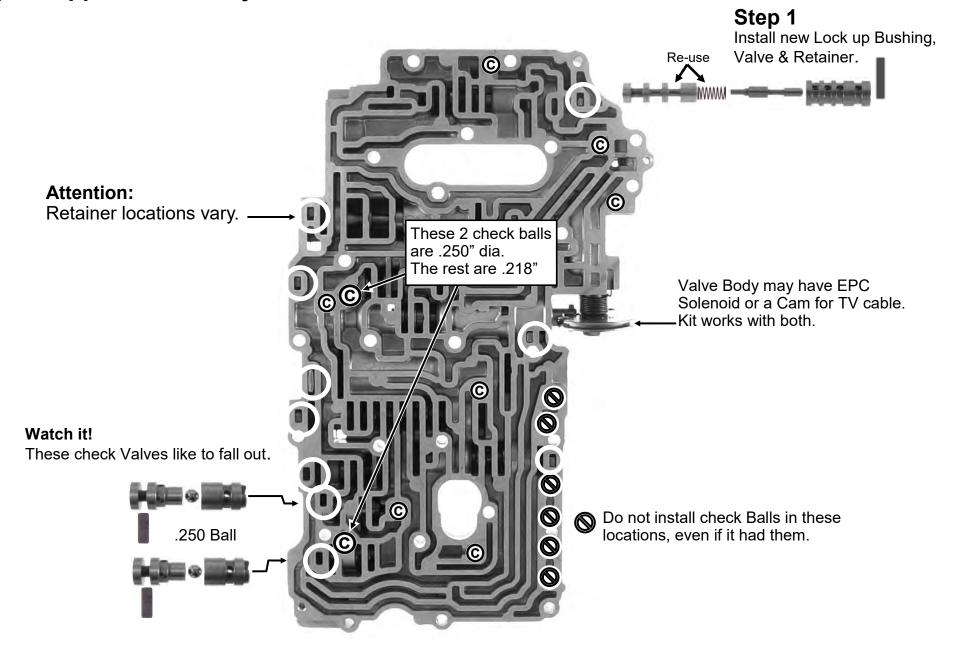

# SK® 340

Fits: 1987-2014 4 Speed Toyota 340, 341, 343 & Jeep AW4.

#### Corrects/Reduces:

Rough shifts when cold, soft shifts, lazy kick down. Reduces TCC Slip and Overheating.

## **Identify Valve Body First!**

Follow page numbers for type of valve body you have.











# **Type 1 Upper Valve Body**





# **Type 2 Upper Valve Body**



# Type 2 Lower Body & Plate

**Step 1** Discard original PR Spring and original thin washer. Install new THICK Washer and new **ORANGE** PR Spring.





#### **Type 3 Upper Valve Body**





## **Type 4 Upper Valve Body**





#### **Accumulators, All Types**



**Type A** Accumulators have either a deep pocket on the big

Feed tube installs with rubber end into hole first.