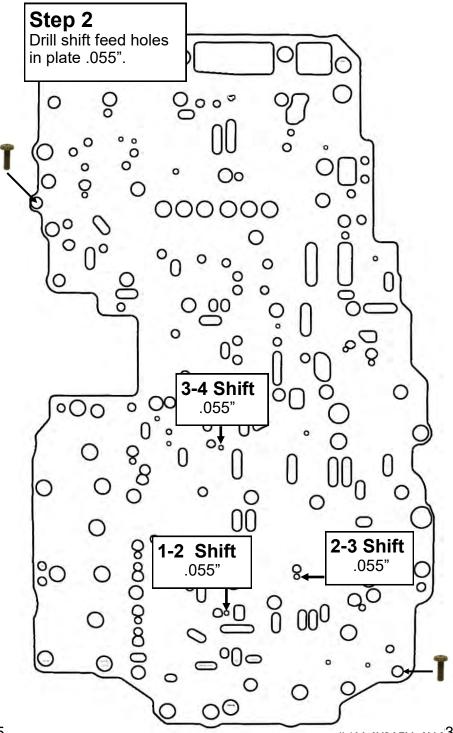

## **Identify Valve Body First!**

Follow page numbers for type of valve body you have.

# Type 2 Lower Body & Plate

**Step 1** Discard original PR Spring and original thin washer. Install new THICK Washer and new **ORANGE** PR Spring.