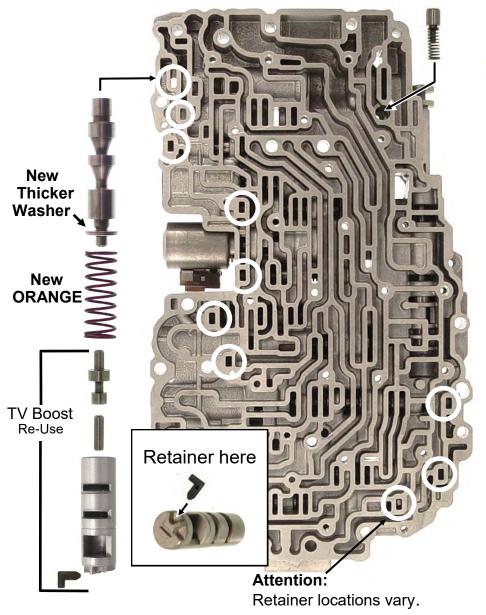

# SK® 340

Fits: 1987-2014 4 Speed Toyota 340, 341, 343 & Jeep AW4.

#### Corrects/Reduces:

Rough shifts when cold, soft shifts, lazy kick down. Reduces TCC Slip and Overheating.

## **Identify Valve Body First!**

Follow page numbers for type of valve body you have.











# **Type 1 Upper Valve Body**





# **Type 2 Upper Valve Body**



# Type 2 Lower Body & Plate

**Step 1** Discard original PR Spring and original thin washer. Install new THICK Washer and new **ORANGE** PR Spring.





#### **Type 3 Upper Valve Body**





## **Type 4 Upper Valve Body**





#### **Accumulators, All Types**



**Type A** Accumulators have either a deep pocket on the big

Feed tube installs with rubber end into hole first.