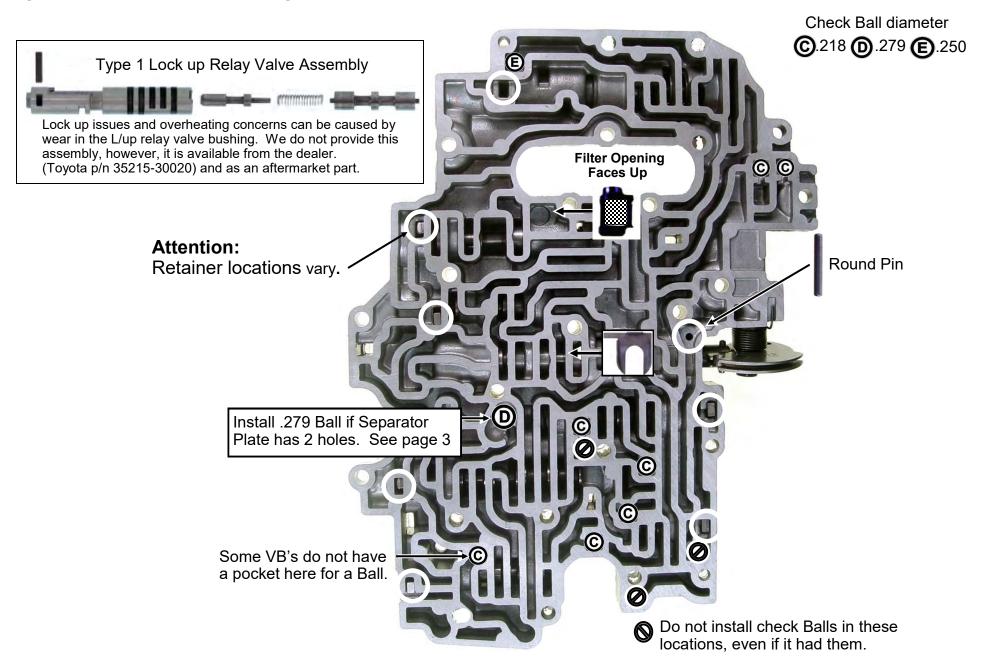

# SK® 340

Fits: 1987-2014 4 Speed Toyota 340, 341, 343 & Jeep AW4.

#### Corrects/Reduces:

Rough shifts when cold, soft shifts, lazy kick down. Reduces TCC Slip and Overheating.

## **Identify Valve Body First!**

Follow page numbers for type of valve body you have.











# **Type 1 Upper Valve Body**





# **Type 2 Upper Valve Body**



# Type 2 Lower Body & Plate

**Step 1** Discard original PR Spring and original thin washer. Install new THICK Washer and new **ORANGE** PR Spring.





#### **Type 3 Upper Valve Body**





## **Type 4 Upper Valve Body**





#### **Accumulators, All Types**



**Type A** Accumulators have either a deep pocket on the big

Feed tube installs with rubber end into hole first.