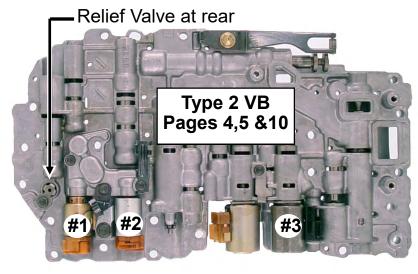

## **Identify Valve Body First!**

Follow page numbers for type of valve body you have.

# **Type 2 Upper Valve Body**