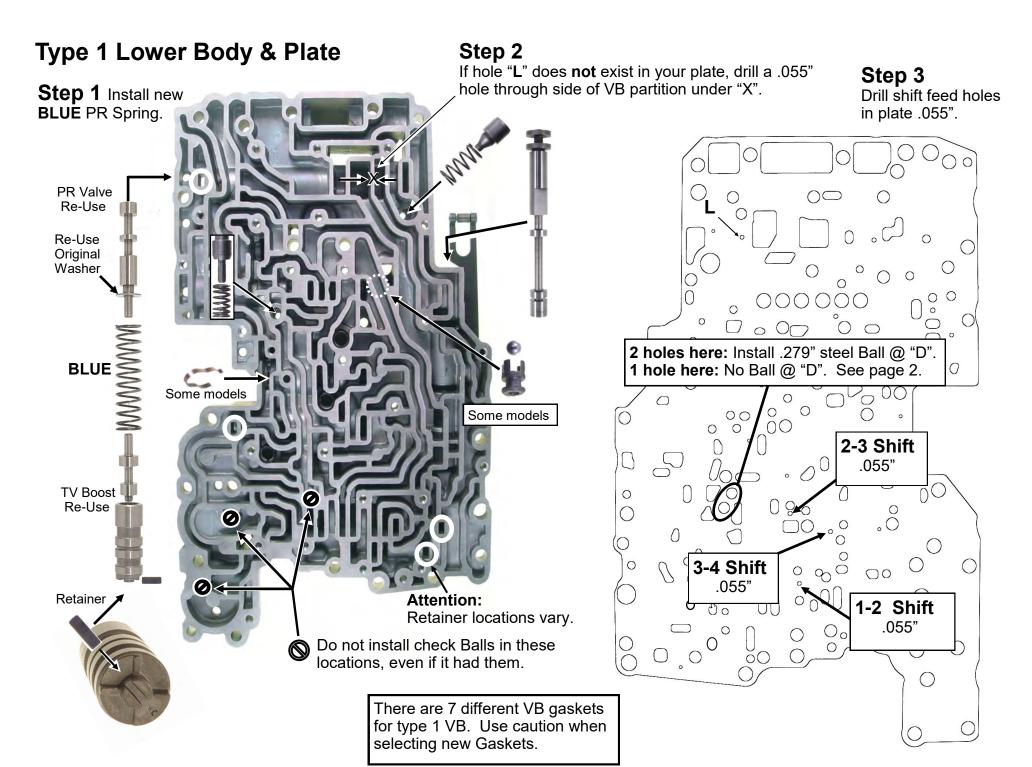

# Type 2 Lower Body & Plate

**Step 1** Discard original PR Spring and original thin washer. Install new THICK Washer and new **ORANGE** PR Spring.