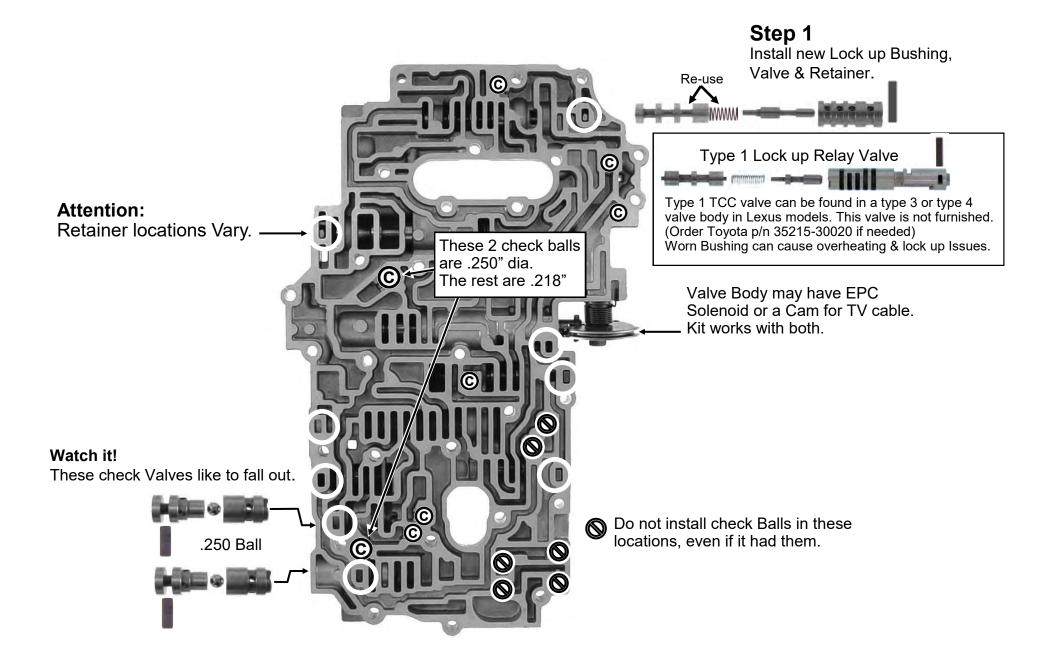

## **Identify Valve Body First!**

Follow page numbers for type of valve body you have.

## **Type 4 Upper Valve Body**