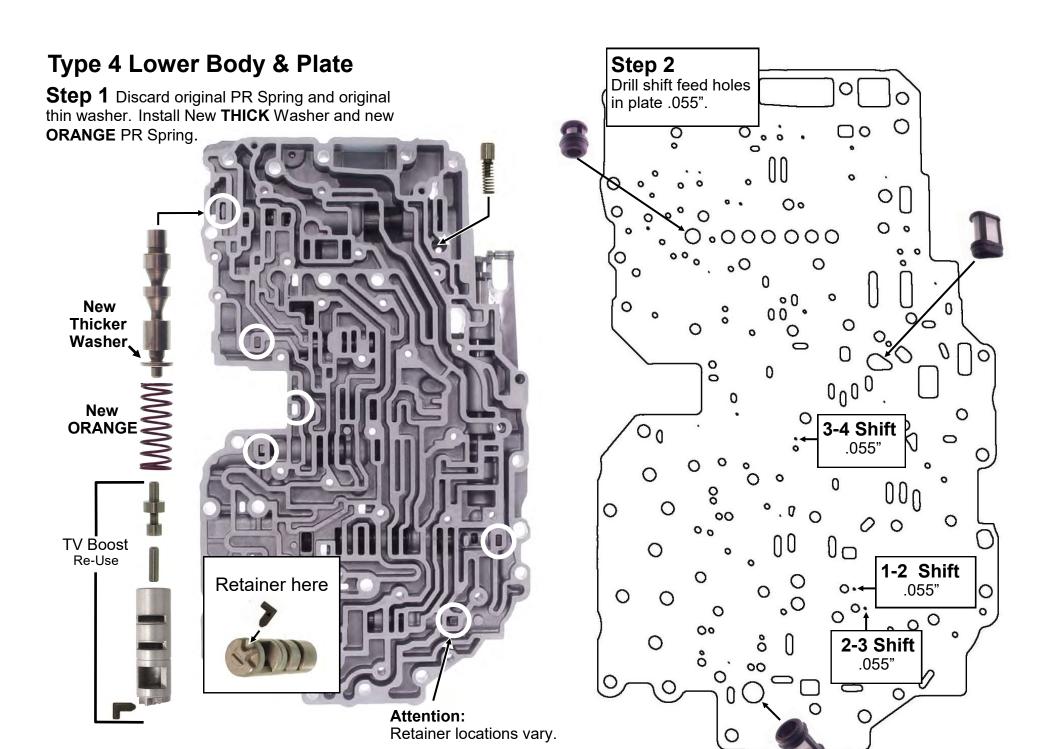

# Type 2 Lower Body & Plate

**Step 1** Discard original PR Spring and original thin washer. Install new THICK Washer and new **ORANGE** PR Spring.