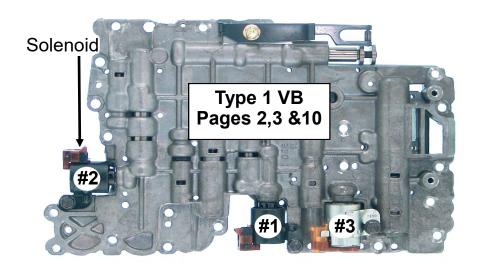

## **Identify Valve Body First!**

Follow page numbers for type of valve body you have.

# **Type 1 Upper Valve Body**