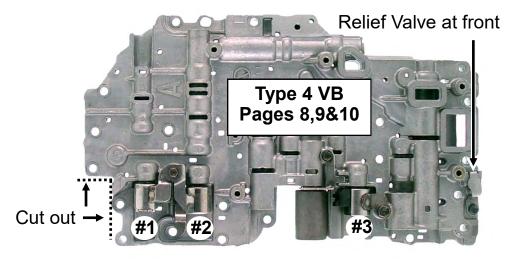

## **Identify Valve Body First!**

Follow page numbers for type of valve body you have.

## **Type 4 Upper Valve Body**