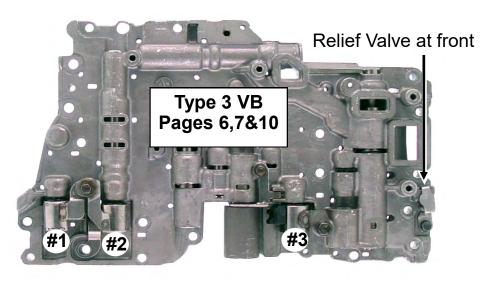

## **Identify Valve Body First!**

Follow page numbers for type of valve body you have.

#### **Type 3 Upper Valve Body**