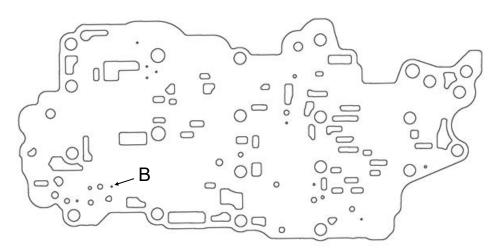

## Step 2

Enlarge Lower Body bottom separator plate hole "B" with .055 drill provided.

U760E Accumulator Body Separator Plate

#### Step 1

Enlarge main separator plate hole "A" with .055 drill provided. Ok if already bigger.

This page ends the U760E repair work. Always reassemble any loose small parts the way you found them.