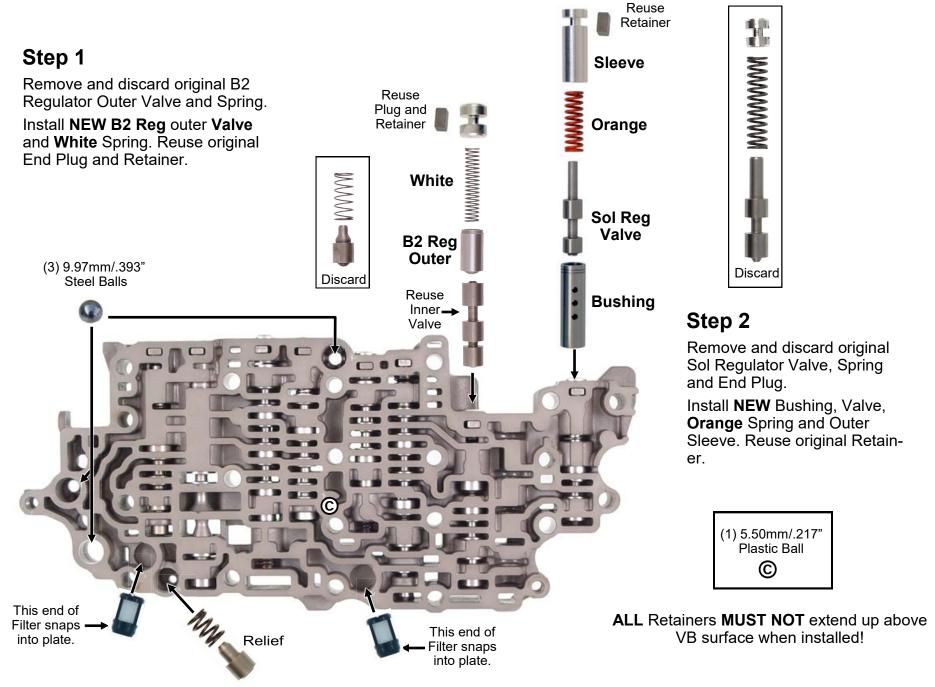

# **SK® U760E**

# TRANGEO

#### **Corrects/Prevents/Reduces**

Shuttle Shift, Flare on 2-3 Shift, Slips with throttle in 3rd and/or 4th, TCC Slip codes.

#### For Professional Use Only!

# This Product Does Not Fit U660E Models! Order SK U660E



#### **Tech Note:**

Always mark the current locations of check balls, retainers etc. to insure they are returned to their original locations even if they differ from what is shown. This is a typical layout of these valve body's. Use care in disassembling.

Planetary failure always REQUIRES a complete strip and cleaning of the valve-body!



#### **Accumulator Body Repairs**



### **Mid-Body Repairs**



## **Plate Updates**

# Help This Trans Stay Cool! Do these steps!

## Step 2

Enlarge Lower Body bottom separator plate hole "B" with .055 drill provided.



U760E Accumulator Body Separator Plate

#### Step 1

Enlarge main separator plate hole "A" with .055 drill provided. Ok if already bigger.



This page ends the U760E repair work. Always reassemble any loose small parts the way you found them.