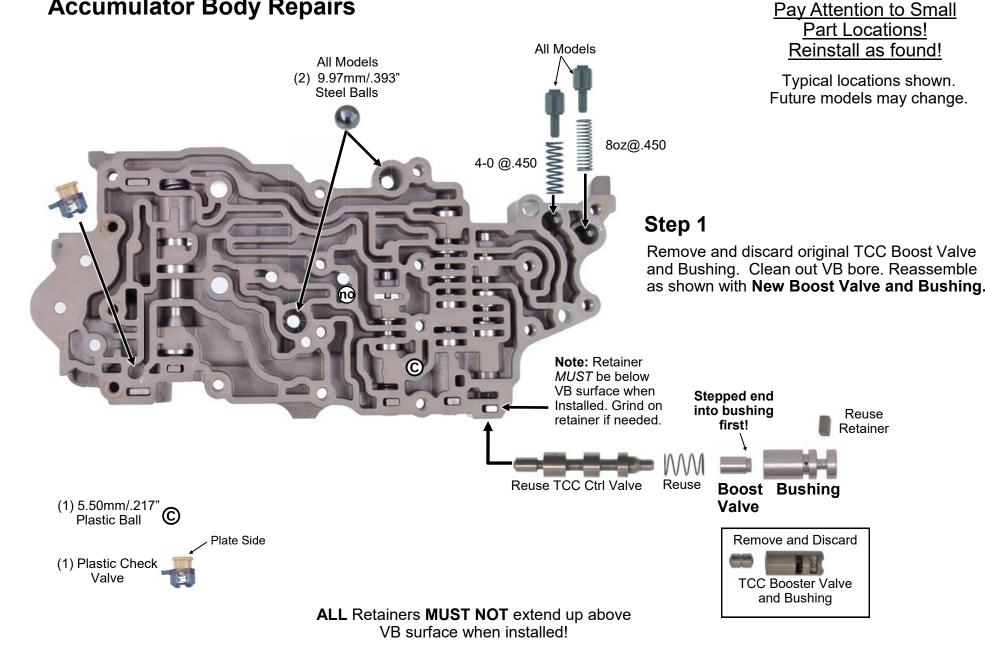

# **SK® U760E**

# TRANGEO

#### **Corrects/Prevents/Reduces**

Shuttle Shift, Flare on 2-3 Shift, Slips with throttle in 3rd and/or 4th, TCC Slip codes.

#### For Professional Use Only!

# This Product Does Not Fit U660E Models! Order SK U660E



#### **Tech Note:**

Always mark the current locations of check balls, retainers etc. to insure they are returned to their original locations even if they differ from what is shown. This is a typical layout of these valve body's. Use care in disassembling.

Planetary failure always REQUIRES a complete strip and cleaning of the valve-body!



#### **Accumulator Body Repairs**



### **Mid-Body Repairs**



## **Plate Updates**

# Help This Trans Stay Cool! Do these steps!

## Step 2

Enlarge Lower Body bottom separator plate hole "B" with .055 drill provided.



U760E Accumulator Body Separator Plate

#### Step 1

Enlarge main separator plate hole "A" with .055 drill provided. Ok if already bigger.



This page ends the U760E repair work. Always reassemble any loose small parts the way you found them.