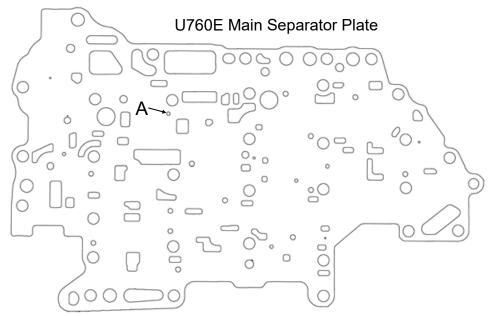

#### Step 1

Enlarge main separator plate hole "A" with .055 drill provided. Ok if already bigger.

This page ends the U760E repair work. Always reassemble any loose small parts the way you found them.