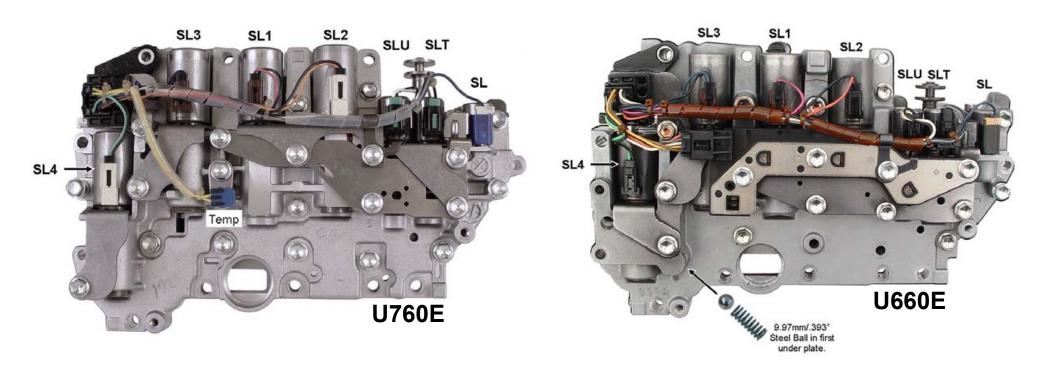

# **SK® U760E**

# TRANGEO

#### **Corrects/Prevents/Reduces**

Shuttle Shift, Flare on 2-3 Shift, Slips with throttle in 3rd and/or 4th, TCC Slip codes.

#### For Professional Use Only!

# This Product Does Not Fit U660E Models! Order SK U660E



#### **Tech Note:**

Always mark the current locations of check balls, retainers etc. to insure they are returned to their original locations even if they differ from what is shown. This is a typical layout of these valve body's. Use care in disassembling.

Planetary failure always REQUIRES a complete strip and cleaning of the valve-body!



#### **Accumulator Body Repairs**



### **Mid-Body Repairs**



## **Plate Updates**

# Help This Trans Stay Cool! Do these steps!

## Step 2

Enlarge Lower Body bottom separator plate hole "B" with .055 drill provided.



U760E Accumulator Body Separator Plate

#### Step 1

Enlarge main separator plate hole "A" with .055 drill provided. Ok if already bigger.



This page ends the U760E repair work. Always reassemble any loose small parts the way yo