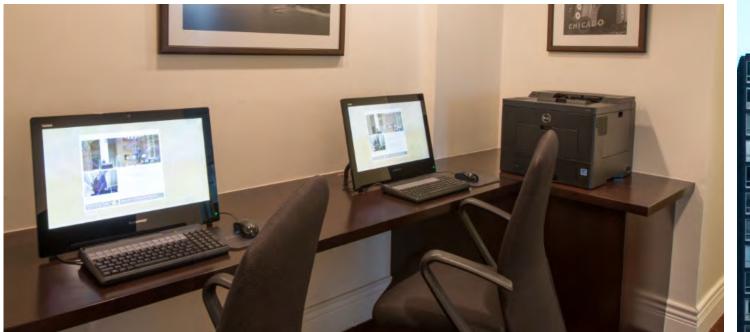

# *MEETING SPACE*

An ideal group choice for small to medium sized events, our experienced planning professionals will ensure a successful meeting or gathering in Chicago. Raffaello offers 400 sq. ft. of flexible meeting space for approximately 25 people with the latest in technology to support every business need. In addition, access your at home office in our business lounge located on the second floor, with conveniences such as printing, copying, and faxing.