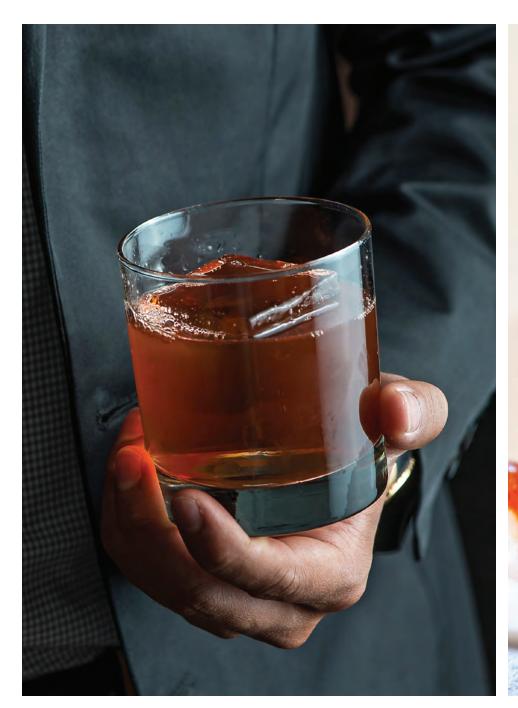

# DRUMBAR -CHICAGO'S BEST ROOFTOP BAR

For those who want to host a private event with a view overlooking downtown Chicago, there is no better place than our rooftop lounge, Drumbar. Located adjacent to the John Hancock Building, the rooftop terrace is the ideal spot to host a memorable evening. The moody yet energetic bar boasts an intimate indoor lounge area and a beautiful outdoor terrace with views of Lake Michigan and the Hancock building. Drumbar's spirits menu is comprised of an unparalleled selection of earnestly sought after whiskeys, scotches, bourbons and cognacs. Many of these are limited released, one-of-a kind, highly allocated products meant to offer some of the world's most unique spirits to guests.