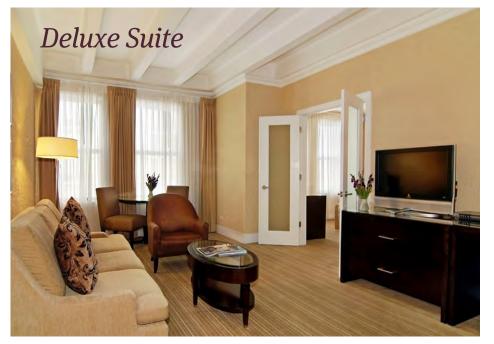

### DELUXE SUITE

- 500-660 sq ft
- Separate living room area
- Pull out sofa bed
- 2 High Definition Televisions