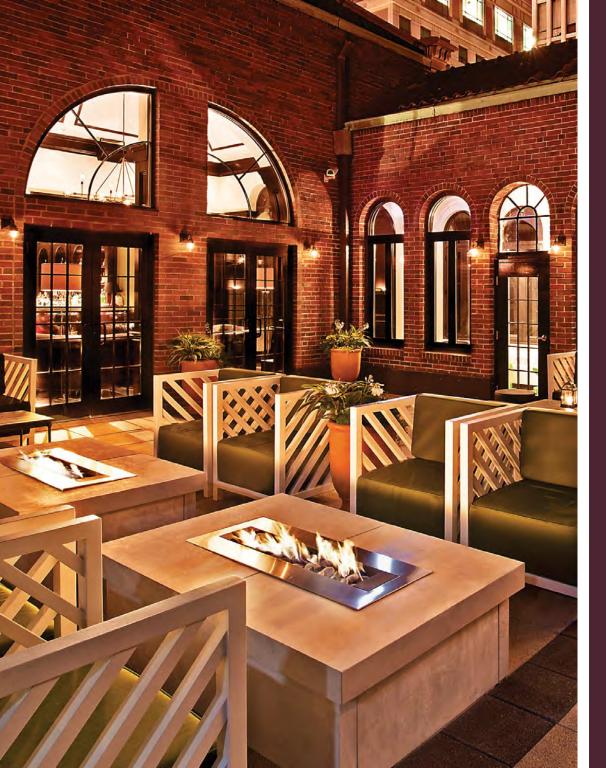

# DRUMBAR -CHICAGO'S BEST ROOFTOP BAR

For those who want to host a private event with a view overlooking downtown Chicago, there is no better place than our rooftop lounge, Drumbar. Located adjacent to the John Hancock Building, the rooftop terrace is the ideal spot to host a memorable evening. The moody yet energetic bar boasts an intimate indoor lounge area and a beautiful outdoor terrace with views of Lake Michigan and the Hancock building. Drumbar's spirits menu is comprised of an unparalleled selection of earnestly sought after whiskeys, scotches, bourbons and cognacs. Many of these are limited released, one-of-a kind, highly allocated products meant to offer some of the world's most unique spirits to guests.

Ignite your guests' taste buds with our award winning caterers. It's our pleasure to help you make all the arrangements for a stunning and sophisticated reception where the views will give your guests' something to talk about, long after the last cocktail has been poured.