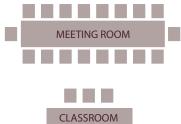

# *MEETING SPACE*

An ideal group choice for small to medium sized events, our experienced planning professionals will ensure a successful meeting or gathering in Chicago. Raffaello offers 400 sq. ft. of flexible meeting space for approximately 25 people with the latest in technology to support every business need. In addition, access your at home office in our business lounge located on the second floor, with conveniences such as printing, copying, and faxing.

BOARDROOM: 15-18 people CLASSROOM: 10-12 people THEATER: 20-25 people