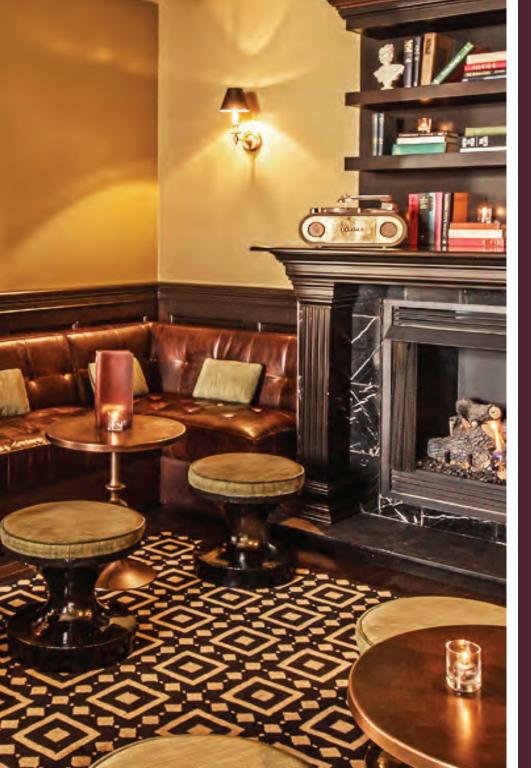

# DRUMBAR -CHICAGO'S BEST ROOFTOP BAR

For those who want to host a private event with a view overlooking downtown Chicago, there is no better place than our rooftop lounge, Drumbar. Located adjacent to the John Hancock Building, the rooftop terrace is the ideal spot to host a memorable evening. The moody yet energetic bar boasts an intimate indoor lounge area and a beautiful outdoor terrace with views of Lake Michigan and the Hancock building. Drumbar's spirits menu is comprised of an unparalleled selection of earnestly sought after whiskeys, scotches, bourbons and cognacs. Many of these are limited released, one-of-a kind, highly allocated products meant to offer some of the world's most unique spirits to guests.