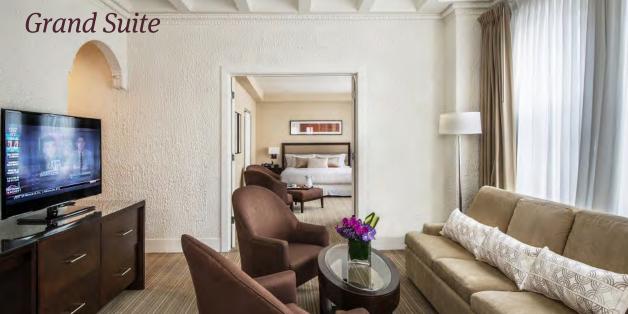

### GRAND SUITE

- 750 Sq ft
- Separate living room area
- Pull out sofa bed
- 2 High Definition Televisions
- Murphy Bed (per request, based upon availability)