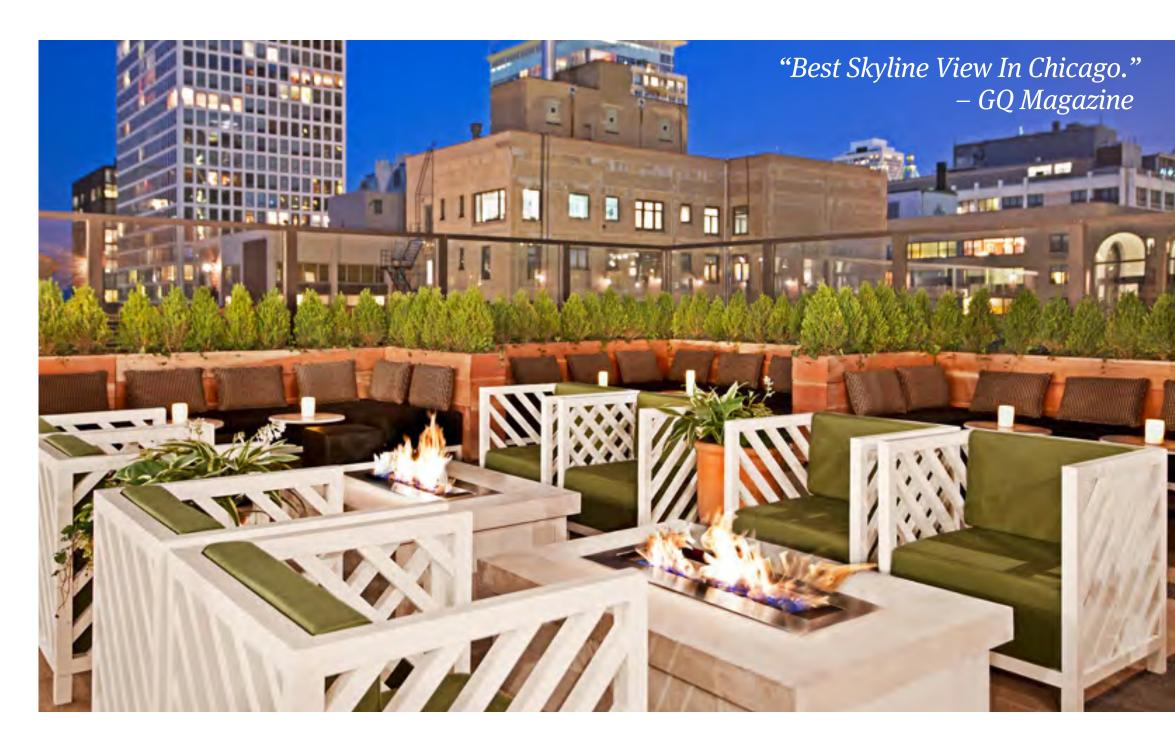

# DRUMBAR -CHICAGO'S BEST ROOFTOP BAR

For those who want to host a private event with a view overlooking downtown Chicago, there is no better place than our rooftop lounge, Drumbar. Located adjacent to the John Hancock Building, the rooftop terrace is the ideal spot to host a memorable evening. The moody yet energetic bar boasts an intimate indoor lounge area and a beautiful outdoor terrace with views of Lake Michigan and the Hancock building. Drumbar's spirits menu is comprised of an unparalleled selection of earnestly sought after whiskeys, scotches, bourbons and cognacs. Many of these are limited released, one-of-a kind, highly allocated products meant to offer some of the world's most unique spirits to guests.