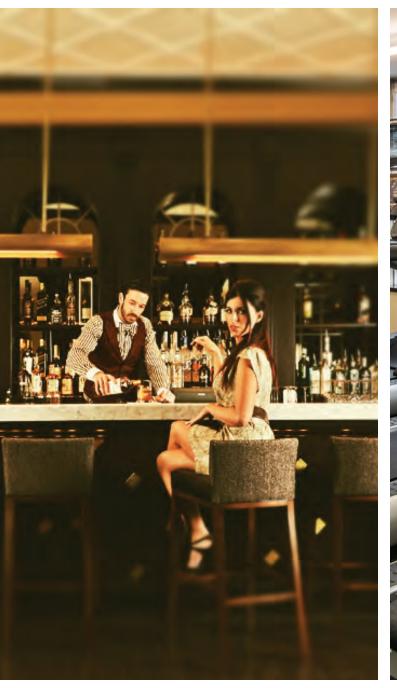

# DRUMBAR -CHICAGO'S BEST ROOFTOP BAR

For those who want to host a private event with a view overlooking downtown Chicago, there is no better place than our rooftop lounge, Drumbar. Located adjacent to the John Hancock Building, the rooftop terrace is the ideal spot to host a memorable evening. The moody yet energetic bar boasts an intimate indoor lounge area and a beautiful outdoor terrace with views of Lake Michigan and the Hancock building. Drumbar's spirits menu is comprised of an unparalleled selection of earnestly sought after whiskeys, scotches, bourbons and cognacs. Many of these are limited released, one-of-a kind, highly allocated products meant to offer some of the world's most unique spirits to guests.

# DRUMBAR

# **DRUMBAR**