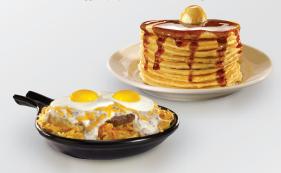

### **COUNTRY SKILLET\***

A hearty breakfast of shredded hash browns topped with a buttermilk biscuit, sausage patty, sausage gravy, cheddar 'n jack cheese, and two eggs, any style.

Sides

### **ALL YOU CAN EAT PANCAKES**

We start you off with three fluffy buttermilk pancakes and then deliver them hot, two at a time, until you've had your fill! Served with butter and maple syrup.