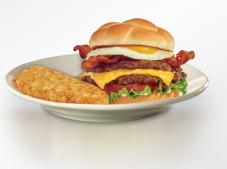

### **ROYALE STEAKBURGER<sup>®\*</sup>**

A fried egg crowns this delicious Double Steakburger<sup>™</sup> with melted American cheese, hardwood-smoked bacon, lettuce, vine-ripened tomato, and mayonnaise. Served with choice of hash browns or our Thin 'n Crispy Fries.