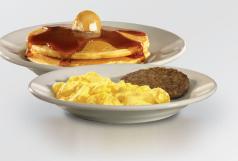

### **CAKES 'N EGGS\***

Two fluffy buttermilk pancakes plus two eggs, any style, and choice of hardwood-smoked bacon or premium Tennessee Pride<sup>®</sup> sausage.

Sandwiches