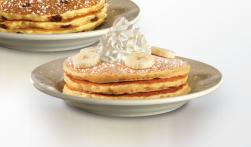

### **BANANA PANCAKES OR CHOCOLATE CHIP PANCAKES**

Three fluffy buttermilk pancakes with banana slices or chocolate chips - delicious! Served with maple syrup. Add one egg, any style, for an additional charge.\* Add two eggs, any style, for an additional charge.\*