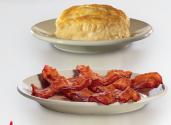

### SAUSAGE OR BACON 'N EGG BISCUIT

Served with choice of hash browns.

**EGG 'N CHEESE BISCUIT** Served with choice of hash browns.

SAUSAGE OR BACON BISCUIT Served with choice of hash browns.

### One Egg\*

Hardwood-Smoked Bacon Two Strips Four Strips Premium Tennessee Pride<sup>®</sup> Sausage

One Patty Two Patties