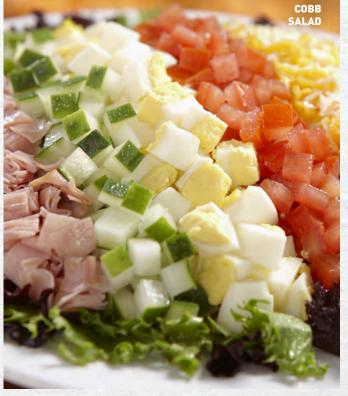

#### **COBB SALAD**

A field of spring mixed greens piled high with rows of turkey, ham, cucumbers, chopped eggs, diced tomato cheddar, and monterey jack cheese. 470 cal = 10.99

LITE ITALIAN 40 cal

LITE RANCH 306 cal