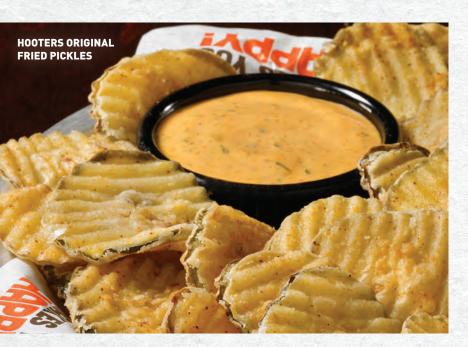

#### **HOOTERS ORIGINAL FRIED PICKLES**

Yep, we take fresh, er, pickled pickles, fry 'em up to order and serve 'em up with a tangy dipping sauce. 1160 cal = 9.49