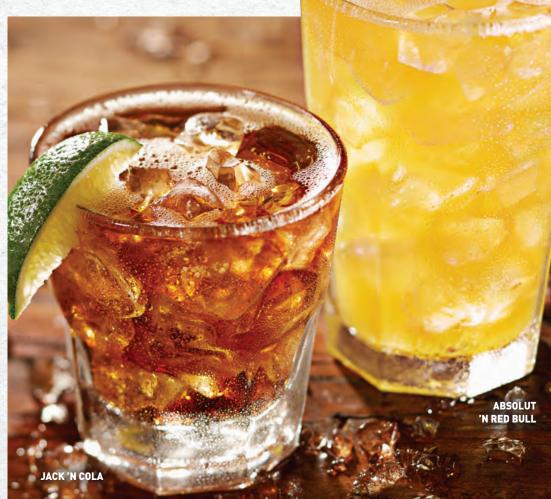

#### JACK 'N COLA

Tried and true. Jack Daniel's Tennessee Whiskey, Cola and fresh lime. 132 cal = 9.99

#### ABSOLUT. 'N RED BULL

Pure and uncomplicated. Red Bull Energy Drink with Absolut Vodka. Kick it up a notch and choose from Red Bull Sugarfree, Red Bull Orange Edition or Red Bull Yellow Edition. 139 - 259 cal = 9.99