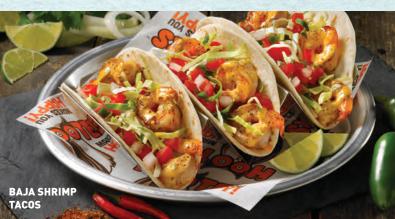

#### **BAJA SHRIMP TACOS**

We grill seasoned shrimp, then wrap them in flour tortillas with an un-shrimp amount of cabbage, pico de gallo and special sauce. Welcome to flavor beach.

670 cal = 12.99