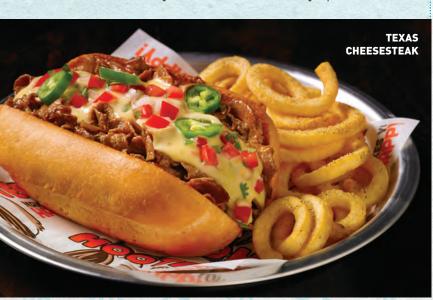

#### **PHILLY CHEESESTEAK SANDWICH**

Yo, Adrian ... I made you a sandwich! Steak or chicken topped with sautéed onions, green peppers, mushrooms and provolone cheese and served on a hoagie roll. Beef 1241 cal | Chicken 1321 cal = 13.99 Make it a Texas Cheesesteak with beef, queso, pico de gallo, Daytona Beach® sauce and sliced jalapeños 990 cal + 1.00