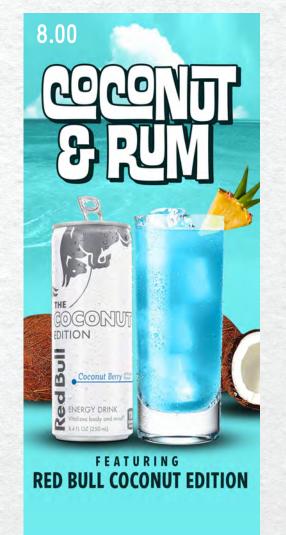

#### ABSOLUT. 'N RED BULL

Pure and uncomplicated. Red Bull Energy Drink with Absolut Vodka. Kick it up a notch and choose from Red Bull Sugarfree, Red Bull Orange Edition or Red Bull Yellow Edition. 139 - 259 cal = 9.99