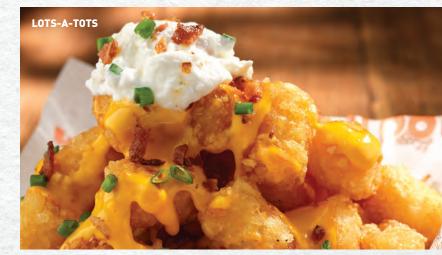

#### LOTS-A-TOTS

This one practically named itself. A pile of tots fully loaded with bacon, cheese, sour cream and green onions. 1310 cal = 9.49