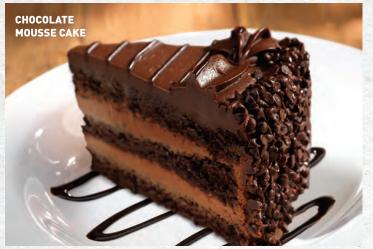

# CHOCOLATE MOUSSE CAKE 1070 cal = 4.99 CARAMEL FUDGE CHEESECAKE 900 cal = 4.99 KEY LIME PIE 740 cal = 4.99 DESSERT SHOOTERS 210-290 cal = 2.99 each Or Two for \$5.00! Ask your Hooters Girl for featured flavors CARAMEL FUDGE CHEESECAKE