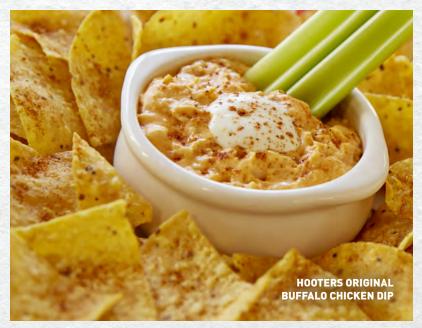

#### **HOOTERS ORIGINAL BUFFALO CHICKEN DIP**

Who's got tender, shredded chicken, spicy Buffalo sauce and creamy melted cheese? This guy! We top the whole thing with your choice of ranch or bleu cheese. Comes with warm, seasoned tortilla chips for dippin'. 1140 cal lite ranch or bleu cheese add 204/256 cal = 9.49