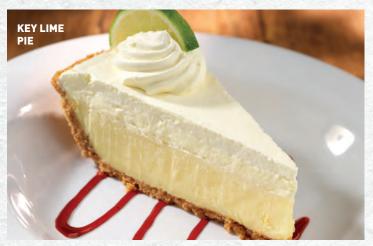

# CHOCOLATE MOUSSE CAKE 1070 cal = 4.99 CARAMEL FUDGE CHEESECAKE 900 cal = 4.99 KEY LIME PIE 740 cal = 4.99 DESSERT SHOOTERS 210-290 cal = 2.99 each Or Two for \$5.00! Ask your Hooters Girl for featured flavors CARAMEL FUDGE CHEESECAKE