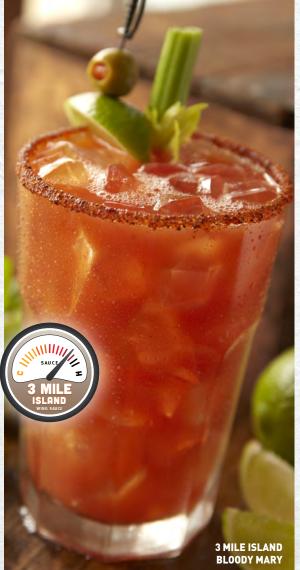

#### 3 MILE ISLAND BLOODY MARY

Vodka, our signature 3 Mile Island® Bloody Mary mix, bacon, jalapeños, fresh lime, celery and olives. 143 cal = 10.25

Go wild with el Jimador Reposado 100% Blue Agave Tequila, Gran Gala Orange Liqueur and Margarita mix served frozen or on the rocks. Regular 283 cal 7.99 Add your favorite flavor add 50 cal + .30