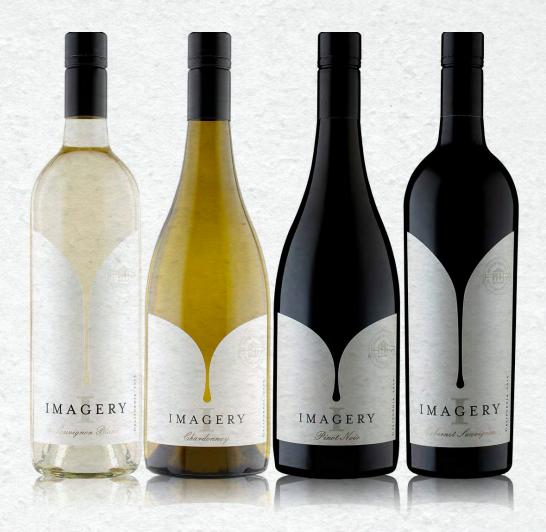

#### **CABERNET SAUVIGNON**

110 cal/glass | 5 glasses/bottle

Our Cabernet Sauvignon is a soft, smooth wine with well integrated oak. Flavors of dark fruit, black cherry, clove and cinnamon are met with cola and vanilla toast in the mid-palate. This opulent wine is enhanced with spice, clove and pepper notes.

#### **PINOT NOIR**

115 cal/glass | 5 glasses/bottle

Our Pinot Noir is rich with jammy berry notes, silky tannins and a long layered finish. Petit Verdot contributes to the beautiful color and substantial body of the wine.

#### CHARDONNAY

115 cal/glass | 5 glasses/bottle

This Chardonnay radiates aromas of apple, lime and pear. Flavors of red apple and honeysuckle coat the mid-palate, leaving a feeling of balance.

#### **SAUVIGNON BLANC**

105 cal/glass | 5 glasses/bottle

Vibrant notes of citrus, lemon-lime and grapefruit with a hint of dry Muscat adds a softness to the finish.

2,000 calories a day is used for general nutrition advice, but calorie needs vary.