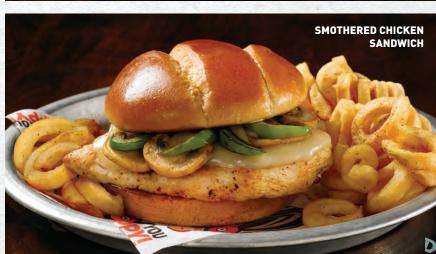

#### SMOTHERED CHICKEN SANDWICH

A plump, juicy, grilled chicken breast smothered in melted provolone cheese, sautéed onions, green peppers and mushrooms, and served on a toasted brioche bun. It's big and a little messy. Like family. 1121 cal = 13.99