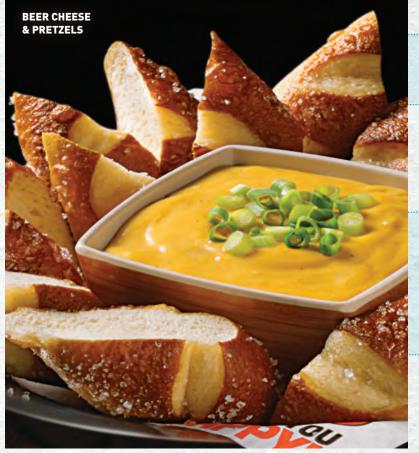

#### **BEER CHEESE & PRETZELS**

Creamy cheese gets a shot of stout beer, and is served up with salted Bavarian pretzels. It's beer. It's cheese. What's not to love? 1100 cal = 9.49