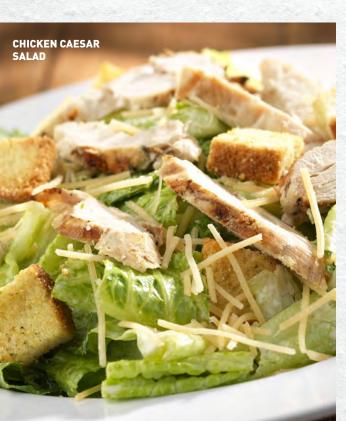

#### CHICKEN CAESAR SALAD

Fresh chopped romaine, Parmesan cheese and crispy seasoned croutons with a creamy Caesar dressing. Topped with grilled or fried chicken.

Grilled 890 cal | Fried 929 cal = 13.25

Salad only, hold the chicken 610 cal = 10.25

Upgrade to blackened Mahi-Mahi instead of fried chicken subtract 29 cal + 3.49