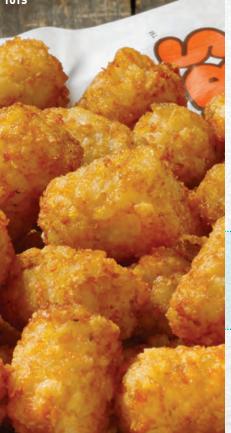

#### LOTS-A-TOTS

This one practically named itself. A pile of tots fully loaded with bacon, cheese, sour cream and green onions. 1310 cal = 9.49