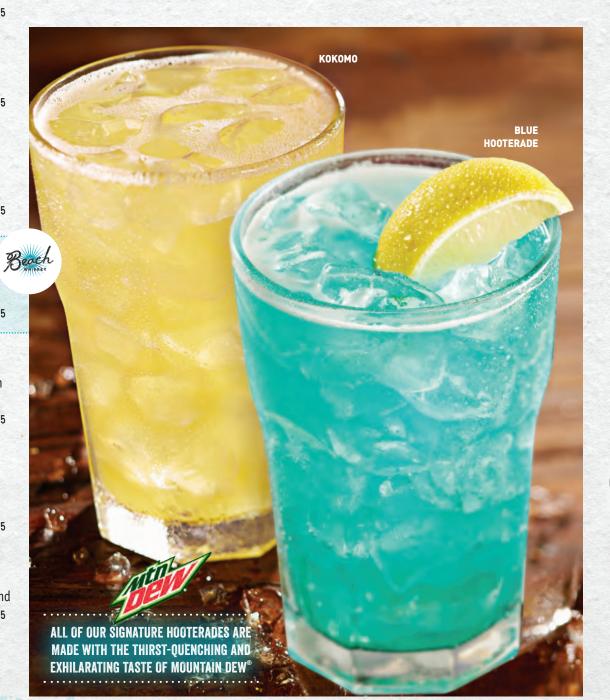

#### **BLUE HOOTERADE**

AKA "the blue drink that is awesome" made with Vodka. Lemonade and Mtn Dew. You just can't help but order it.

223 cal = 8.25

#### **MANGO HOOTERADE**

Rated first in overall thirst-quenching. Mango Rum, Mango Puree, tropical fruit juices and a splash of Mtn Dew. 190 cal = 8.25

#### **ORANGE HOOTERADE**

Orange shorts, orange drinks, orange you qlad you're here? Enjoy Orange Vodka, Lemonade, Peach Puree and Mtn Dew. 250 cal = 8.25

#### **KOKOMO**

Enjoy the smooth taste of Beach Whiskey Island Coconut blended with pineapple juice and topped with club soda. 89 cal = 8.25

#### **HOOT PUNCH**

Put a smile on your face with Citrus Vodka, Coconut Rum, tropical fruit juices and a splash of Mtn Dew. This drink packs a punch! 210 cal = 8.25