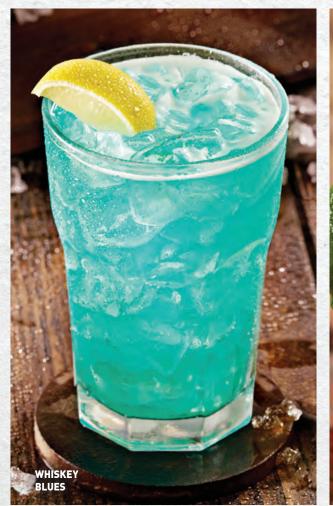

#### WHISKEY BLUES

We turn that frown upside down with a blend of Jack Daniel's Tennessee Whiskey, Blue Curação, Lime Sour and Lemon-Lime Soda. 210 cal = 9.99