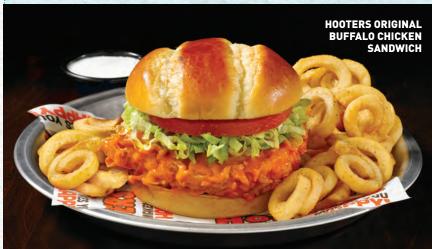

#### **HOOTERS** ORIGINAL BUFFALO CHICKEN SANDWICH

When you crave wings, but only a sandwich will do. Hey, it happens. Hand-breaded chicken breast, your favorite wing sauce, lettuce and tomato, served on a toasted brioche bun.

Grilled 911 cal | Fried 1021 cal | sauce adds 0-380 cal = 13.99

Yippee Ki-Yay, hungry trucker! Beef meets caramelized onions, bacon and cheddar cheese, fully loaded with a layer of our Daytona Beach® sauce and served on Texas toast. 1490 cal = 13.99