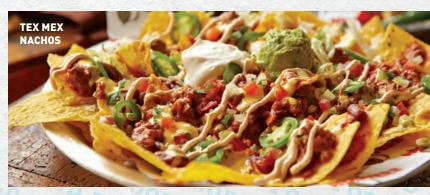

#### **TEX MEX NACHOS**

You've struck gold. Fresh chips loaded with cheese and chili, piled high with fresh quacamole, lettuce, pico de gallo, jalapeños, sour cream and zesty chipotle sauce.

Grilled chicken instead of chili add 225 cal + 1.49