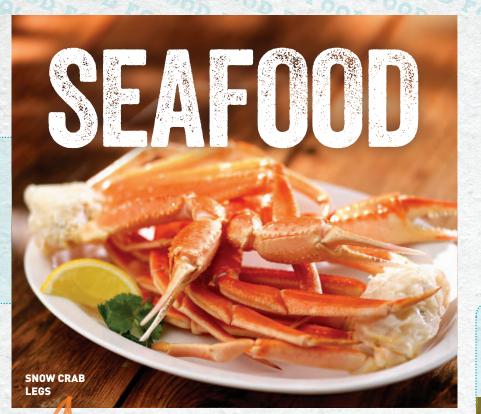

BALSAMIC VINAIGRETTE 270 cal

THOUSAND ISLAND
360 cal

HONEY DIJON 420 cal

BLEU CHEESE 384 cal

> CAESAR 480 cal

SEAFOOD? WE'VE GOT THAT.
IT MAKES SENSE,
SEEING AS HOW THE FIRST HOOTERS
WAS BUILT IN CLEARWATER, FL.

**SNOW CRAB LEGS? YUP. • STEAMED SHRIMP? CHECK.** 

ICONIC HOOTERS GIRLS? YES, WE'VE GOT THAT TOO. SO ORDER UP, DIVE RIGHT IN AND ENJOY THE VIEW.

#### **SNOW CRAB LEGS**

Wild caught, premium crab legs steamed to perfection and served with a side of butter. This is how Hooters does upscale.

1 lb | 520 cal = 29.99