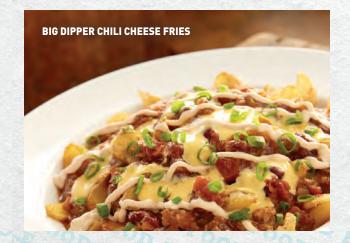

#### **BIG DIPPER CHILI CHEESE FRIES**

It's what Big Dipper fries were born for. Topped with chili, cheese and chipotle cream sauce. 860 cal = 9.99

CHILI 500 cal = 5.49 Topped with cheese and onions add 115 cal + 1.49