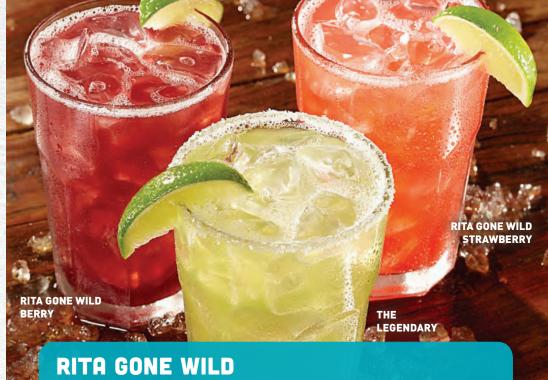

#### THE LEGENDARY RITA

Our infamous house margarita made with Sauza Blue 100% Agave Tequila, margarita mix and fresh lime juice. 250 cal = 7.25