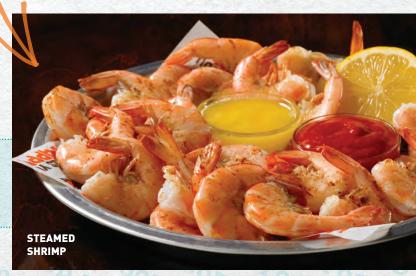

#### STEAMED SHRIMP

Fresh steamed shrimp. Comes with lemon for squeezin' and that's it.

Get peelin'.

1/2 lb | 660 cal = 13.99

1 lb | 860 cal = 20.99

**BAJA FISH TACOS** 

Like a Mexican vacation, in taco form. Get 'em grilled or fried crispy. Served on warm tortillas with pico de gallo, fresh cabbage and a special sauce. Feeling fancy? Upgrade to blackened Mahi-Mahi.

#### STEAMED SHRIMP

1/2 pound served with cocktail sauce.

250 cal = 13.49