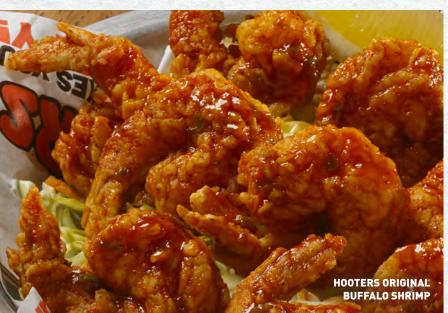

#### **HOOTERS ORIGINAL BUFFALO SHRIMP**

Hooters was born at the beach in Florida so it didn't take long before fans started asking for their favorite sauce on their favorite seafood. Hand-breaded and crispy, tossed in whatever sauce you're craving. Served with ranch dressing.

> 10 pcs 34 cal/shrimp | sauce adds 0-380 cal = 14.99 20 pcs 34 cal/shrimp | sauce adds 0-380 cal = 21.99