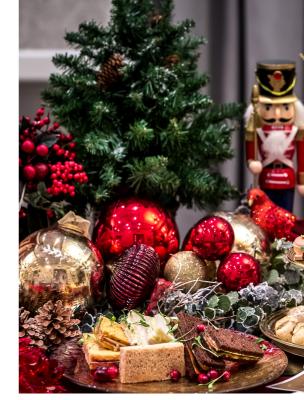

### WOODLAND TREATS

Festive egg mayo and mustard cress pinwheel

Rosemary roast beef roulade with horseradish cream

Honey-glazed turkey on cranberry bread

Thyme roast chicken mousse open face pie

Smoked salmon, cream cheese & caviar open sandwich

### MARVELLOUS MISCHIEF

Spiced Aurora – traditional cinnamon eggnog
Santa's Helpers – gingerbread gnomes
An Evening in the Forest – seasonal dark fruit cake
Bittersweet Surprise – dark chocolate & honey tart
Nutty Goodness – chestnut & hazelnut roulade

### GIGGLE GOBBLE

Cranberry & orange blossom and plain scones with cornish clotted cream and preserve