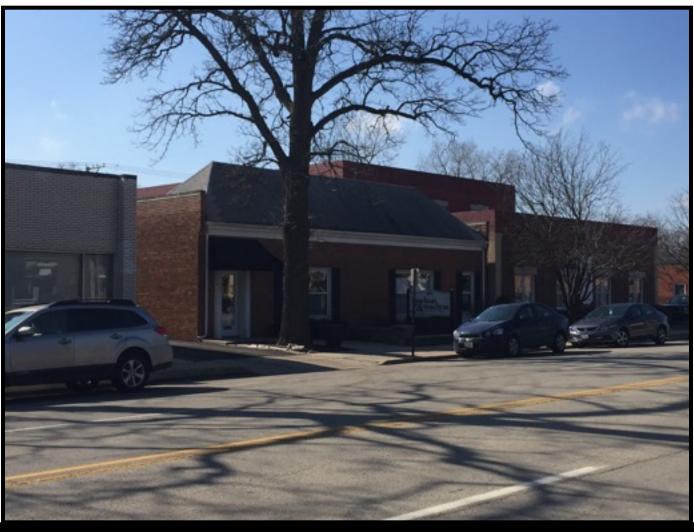

# Office Building

838 BUSSE HIGHWAY, PARK RIDGE, IL

### **HIGHLIGHTS**

- Turn Key Ready
- Six Private Offices
- One Break Room/Kitchen
- One Conference Room
- Three Bathrooms
- 11 +/- Parking Spaces
- Ample Street Parking
- Near Highways & O'Hare
- Walk to Metra
- Excellent Location
- 3,150 SF Office Building
- 9,000 SF Site