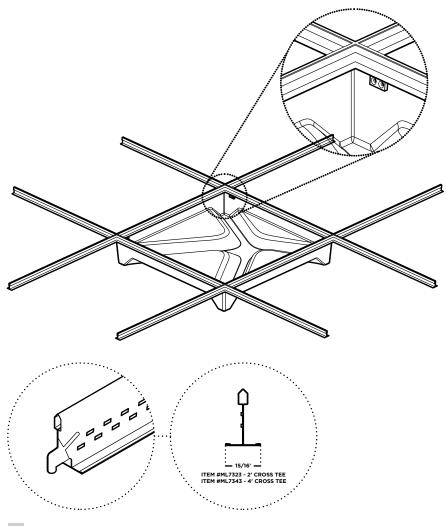

### Assembly

EXPLODED AXON

The Mesh tile has embedded magnets that snap directly to the underside of any standard drop ceiling system.

## 2

DETAIL

This connection detail makes installation a breeze while also obscuring the tee grid from below.

### TEE GRID OPTIONS

Compatible tee grid options: Tiles snap onto both 9/16" and 15/16" flat standard tee grid drop ceiling grids.