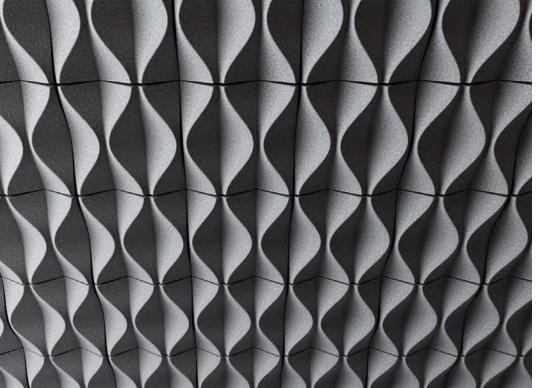

#### PERSPECTIVE

Mesh is a one tile system that can be mirrored or repeated to yield a variety of complex patterns.

#### PLAN VIEW

Mesh is designed to fully obscure the tee grid from below. Its design creates a subtly complex pattern through form and shadow.