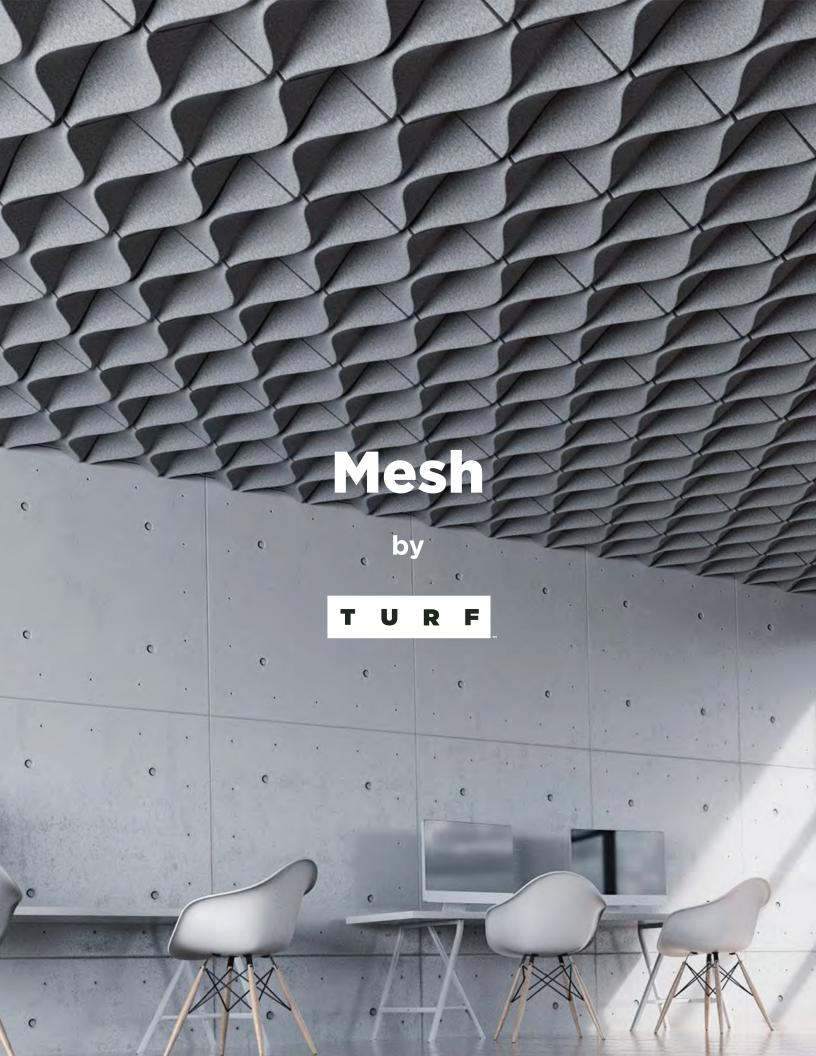

### Mesh

### GROOVY & HELICAL

The Mesh Ceiling System is a drop ceiling product series that transforms interiors through both cutting edge aesthetics and acoustical performance. Made to magnetically snap to the underside of a tee grid, Pyramid can be attached directly under preexisting tiles while also obscuring the tee grid itself; this is where collaboration yields brilliance.

#### PERSPECTIVE

Mesh is a one tile system that can be mirrored or repeated to yield a variety of complex patterns.