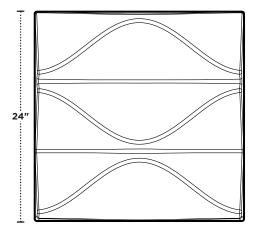

#### PERSPECTIVE

Mesh is a one tile system that can be mirrored or repeated to yield a variety of complex patterns.

#### PLAN VIEW

Mesh is designed to fully obscure the tee grid from below. Its design creates a subtly complex pattern through form and shadow.