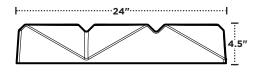

#### **SIDE ELEVATION** Dropping a **maximum of 4.5" below the ceiling grid height** allows Mesh to transform any environment without obstructing clearance heights of