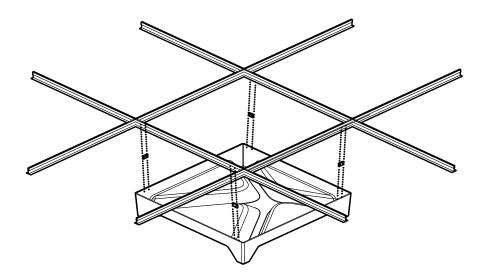

### Assembly

EXPLODED AXON

The Mesh tile has embedded magnets that snap directly to the underside of any standard drop ceiling system.

## 2

DETAIL

This connection detail makes installation a breeze while also obscuring the tee grid from below.

### TEE GRID OPTIONS

Compatible tee grid options: Tiles snap onto both 9/16" and 15/16" flat standard tee grid drop ceiling grids.