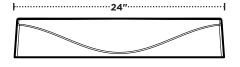

#### FRONT ELEVATION

The magnets on the interior edges of each corner allow for a quick installation directly to the underside of any tee grid system.

standard offices.