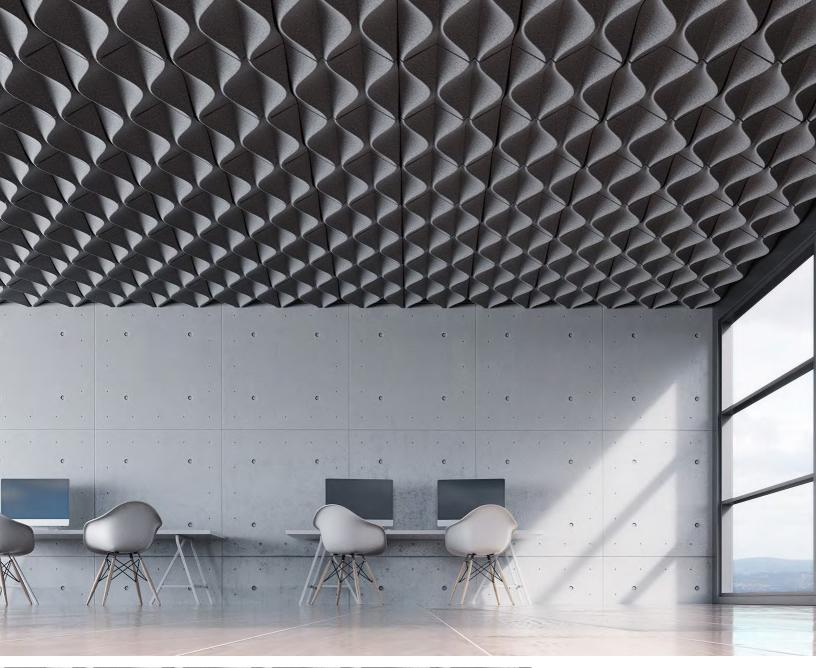

#### PLAN VIEW

Mesh is designed to fully obscure the tee grid from below. Its design creates a subtly complex pattern through form and shadow.

#### **SIDE ELEVATION** Dropping a **maximum of 4.5" below the ceiling grid height** allows Mesh to transform any environment without obstructing clearance heights of