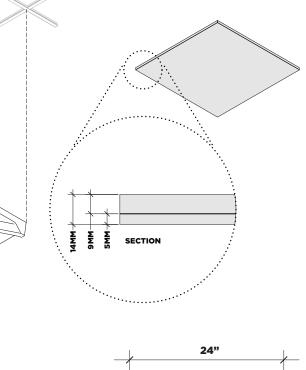

# **Specifications**

| PRODUCT NAME    | Mesh Ceiling Tile                                                                                                                                                                                                                                               |
|-----------------|-----------------------------------------------------------------------------------------------------------------------------------------------------------------------------------------------------------------------------------------------------------------|
| CONTENT         | Up to 60% Recycled Polyester Felt                                                                                                                                                                                                                               |
| FELT THICKNESS  | 5mm                                                                                                                                                                                                                                                             |
| PANEL THICKNESS | Varies                                                                                                                                                                                                                                                          |
| SMALLEST SIZE   | 24" x 24" x 4.5"                                                                                                                                                                                                                                                |
| MAXIMUM SIZE    | 24" x 24" x 4.5"                                                                                                                                                                                                                                                |
| EDGE OPTIONS    | Exposed Felt                                                                                                                                                                                                                                                    |
| COMPONENTS      | Felt tile + four magnetic connections with steel clips and adhesive covers.                                                                                                                                                                                     |
| DURABILITY      | Contract                                                                                                                                                                                                                                                        |
| MAINTENANCE     | Vacuum occasionally to remove any particulate matter and<br>air-borne debris or dust. Compressed air can be used to dust<br>the material in difficult to reach areas for large assemblies.                                                                      |
| LEAD TIME       | Shipped in twelve to eighteen (12-18) weeks.                                                                                                                                                                                                                    |
| ENVIRONMENTAL   | 5mm PET felt board is made from up to 60% recycled polyester plastic. TURF is pursuing product transparency for LEED V4 MR Credit 4 Option 1, and MR Credit 3 Option 2 for recycled content.                                                                    |
| VARIATION       | PET Felt uses a traditional 'felting' process to create its panels. This often results in a pleasing heathered effect, where tones are present in the fiber. Slight and consistent variations in color should be expected when using this sustainable material. |
| ACCOUSTICS      | ASTM C423-17: NRC = 1.0 (Mesh Standard Ceiling Tiles)<br>Type E-400 Mounting: 400 mm from panel surface to test surface to resemble<br>suspended grid ceiling.                                                                                                  |
| voc             | ASTM D 5116 Compliant                                                                                                                                                                                                                                           |
| FIRE RATING     | Product made from Class A PET felt material tested under ASTM E-84.                                                                                                                                                                                             |