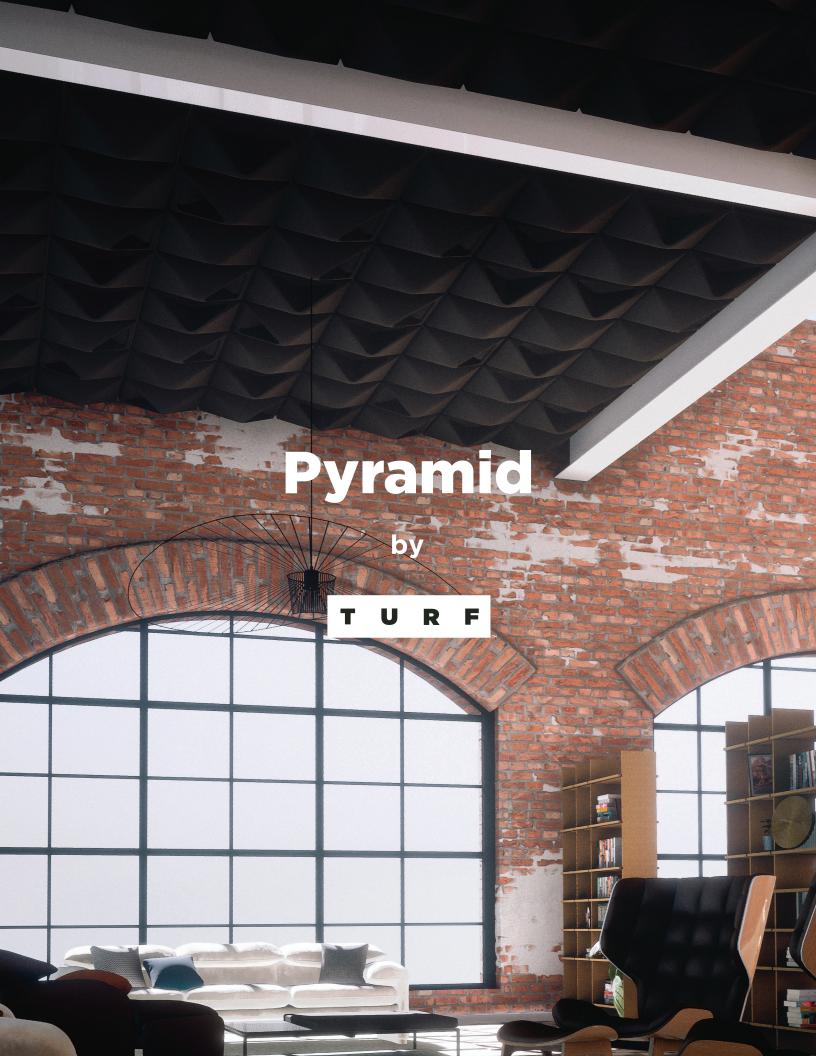

## **Pyramid**

#### TAPERED & BOLD

The Pyramid Ceiling System is a drop ceiling series product that transforms interiors through both cutting edge aesthetics and acoustical performance. Made to magnetically snap to the underside of a tee grid, Pyramid can be attached directly under preexisting tiles while also obscuring the tee grid itself; this is where collaboration yields brilliance.