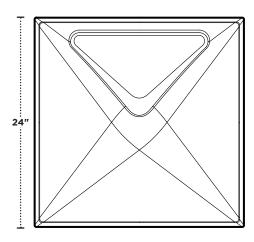

### Tile A

#### PERSPECTIVE

The Pyramid tile is designed with a concave point and selectively subtracted mass. A variety of patterns are achievable through the simple rotation of this tile.

#### **PLAN VIEW**

Pyramid is designed to fully obscure the tee grid from below. Its design creates a subtly complex pattern through form and shadow.