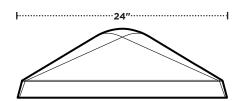

#### FRONT & SIDE ELEVATION

Dropping a **maximum of 8" below the ceiling grid height** allows Pyramid to transform a space without obstructing clearance heights of standard offices.

hello@turf.design turf.design 844 TURF OMG