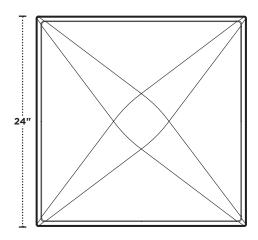

#### **PLAN VIEW**

Pyramid is designed to fully obscure the tee grid from below. Its design creates a subtly complex pattern through form and shadow.

#### **PLAN VIEW**

Pyramid is designed to fully obscure the tee grid from below. Its design creates a subtly complex pattern through form and shadow.

3