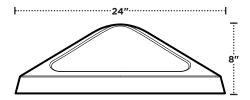

#### SIDE ELEVATION

Dropping a maximum of 8" below the ceiling grid height allows Pyramid to transform a space without obstructing clearance heights of standard offices.

#### FRONT & SIDE ELEVATION

Dropping a **maximum of 8" below the ceiling grid height** allows Pyramid to transform a space without obstructing clearance heights of standard offices.

hello@turf.design turf.design 844 TURF OMG