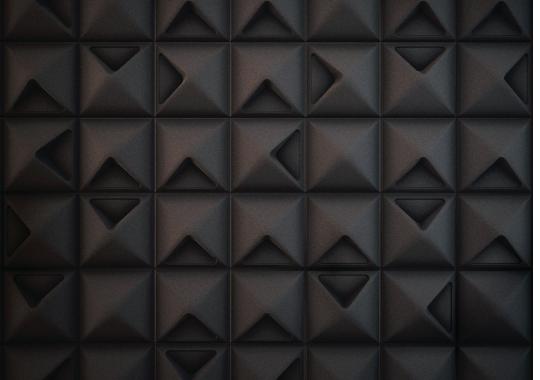

#### PERSPECTIVE

The Pyramid tile is designed with a concave point and selectively subtracted mass. A variety of patterns are achievable through the simple rotation of this tile.

#### **PLAN VIEW**

Pyramid is designed to fully obscure the tee grid from below. Its design creates a subtly complex pattern through form and shadow.

#### **PERSPECTIVE**

For a more uniform pattern, Tile B is designed as a true pyramid, with four identical planes converging at a single apex. There is no concave section as in Tile A.

2

#### **PLAN VIEW**

Pyramid is designed to fully obscure the tee grid from below. Its design creates a subtly complex pattern through form and shadow.

3