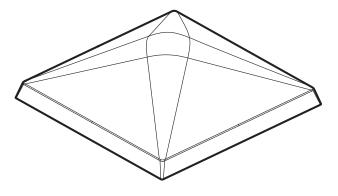

### Tile B

1

#### **PERSPECTIVE**

For a more uniform pattern, Tile B is designed as a true pyramid, with four identical planes converging at a single apex. There is no concave section as in Tile A.

2