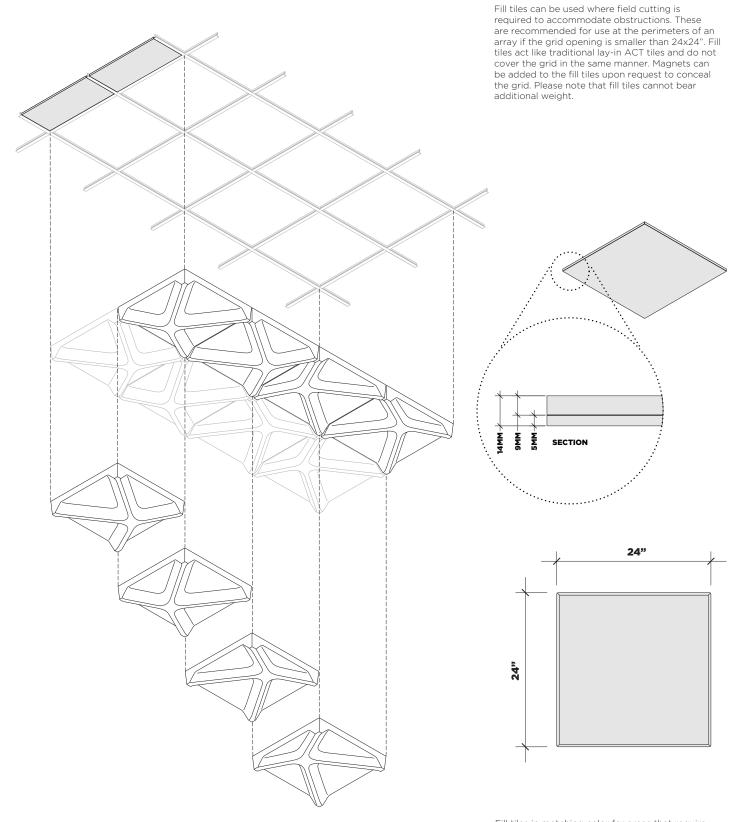

### **Infill Tile**

Fill tiles in matching color for areas that require partial or cut tiles are available. Fill tiles act like traditional lay-in ACT tiles; magnets available upon request to conceal the grid.