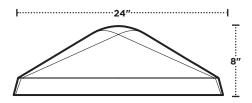

#### SIDE ELEVATION

Dropping a maximum of 8" below the ceiling grid height allows Pyramid to transform a space without obstructing clearance heights of standard offices.

#### FRONT & SIDE ELEVATION

Dropping a **maximum of 8" below the ceiling grid height** allows Pyramid to transform a space without obstructing clearance heights of standard offices.

hello@turf.design turf.design 844 TURF OMG