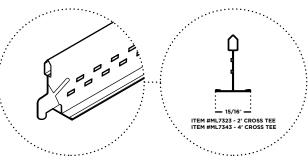

#### **TEE GRID OPTIONS**

Compatible tee grid options: Tiles snap onto both 9/16" and 15/16" flat standard tee grid drop ceiling grids.

hello@turf.design turf.design 844 TURF OMG PATENT PENDING 5