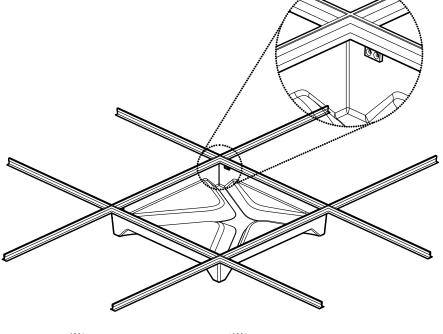

#### **DETAIL**

This connection detail makes installation a breeze while also obscuring the tee grid from below.

3

#### **TEE GRID OPTIONS**

Compatible tee grid options: Tiles snap onto both 9/16" and 15/16" flat standard tee grid drop ceiling grids.

hello@turf.design turf.design 844 TURF OMG PATENT PENDING 5