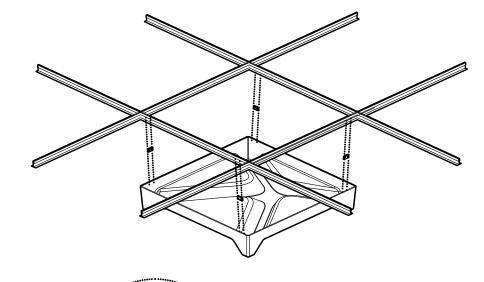

#### **EXPLODED AXON**

All Pyramid tiles have embedded magnets that snap directly to the underside of any standard drop ceiling system.

2