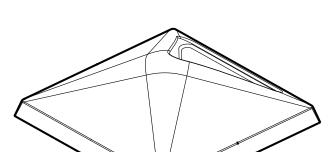

#### PERSPECTIVE

The Pyramid tile is designed with a concave point and selectively subtracted mass. A variety of patterns are achievable through the simple rotation of this tile.

#### **PERSPECTIVE**

For a more uniform pattern, Tile B is designed as a true pyramid, with four identical planes converging at a single apex. There is no concave section as in Tile A.

2