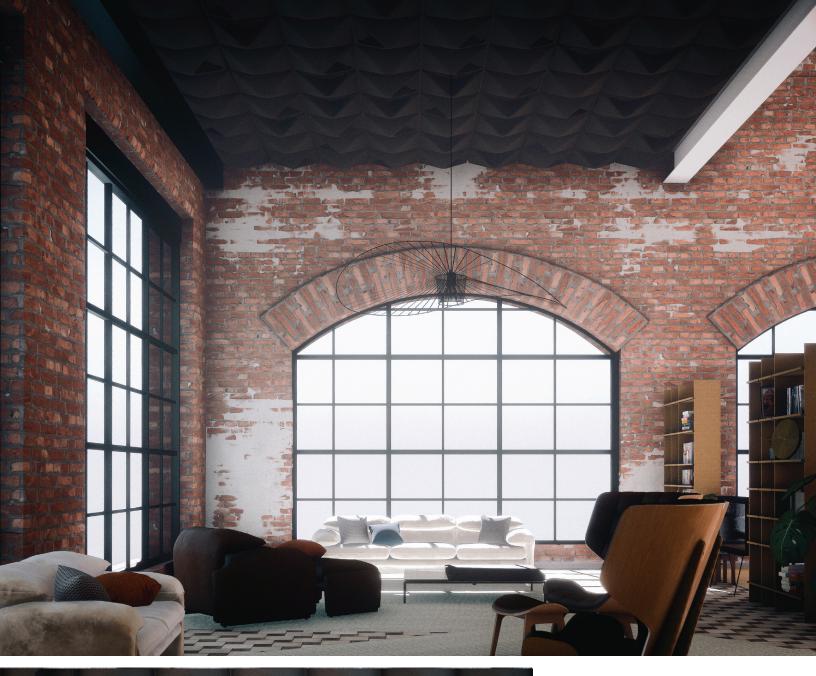

#### TAPERED & BOLD

The Pyramid Ceiling System is a drop ceiling series product that transforms interiors through both cutting edge aesthetics and acoustical performance. Made to magnetically snap to the underside of a tee grid, Pyramid can be attached directly under preexisting tiles while also obscuring the tee grid itself; this is where collaboration yields brilliance.

#### **PLAN VIEW**

Pyramid is designed to fully obscure the tee grid from below. Its design creates a subtly complex pattern through form and shadow.