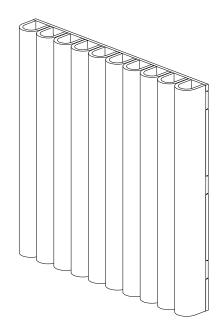

# **REED** wall panel

Between the Lines

Drown out distractions with Reed, the acoustic wall panel system that defines your space with quiet grace. With its beautiful, undulating form, Reed is endlessly flexible and adaptable. Its design speaks louder than words — and has an acoustic performance that makes sure of it.

### STANDARD DEPTH

3" D