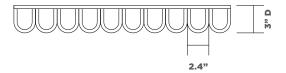

# **REED** wall panel

Between the Lines

Drown out distractions with Reed, the acoustic wall panel system that defines your space with quiet grace. With its beautiful, undulating form, Reed is endlessly flexible and adaptable. Its design speaks louder than words — and has an acoustic performance that makes sure of it.



# **SPECS**

### **PRODUCT**

Reed

### CONTENT

Polyester (PET) felt 60% pre-consumer recycled

### **SIZING**

Custom is TURF's standard. Everything is made to order and can be adapted to fit any height.

# **DIMENSIONS**

### **HEIGHT**

24" - 120"

### **WIDTH**

12 or 24"

### STANDARD DEPTH

3" D

### **FELT THICKNESS**

9 mm

# **CONNECTIONS**

**Z-CLIP** 

### **CONNECTION BY OTHERS**

Construction Adhesive











# **9MM FELT**

This product is made with 9 mm PET felt board. The process used to create PET felt often results in a heathered effect where multiple tones are present. Slight variations in color should be expected when using this sustainable material.

Felt thickness is 9 mm +/- 0.5 mm.

Monitors and printers vary. Please request a material sample to verify felt colors.





# **TECH**

### **ACOUSTICS**

ASTM C423-17: Type A Mounting

#### **FIRE RATING**

ASTM E-84 - Class A

#### VOC

ASTM D5116 Compliant

# **DETAILS**

### **DURABILITY**

Contract

### **LEAD TIME**

Ships in four (4) weeks

### **WARRANTY**

Three (3) years

### **MAINTENANCE**

Vacuum to remove any particulate matter and air-borne debris or dust. Compressed air can be used to dust the material in difficult to