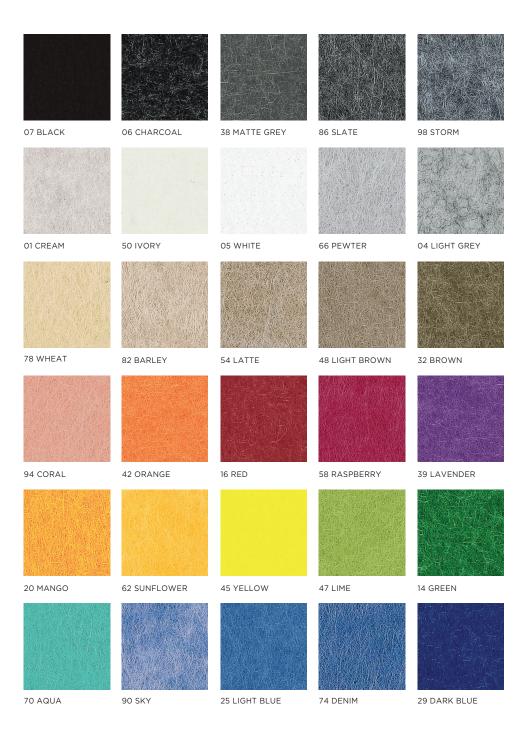

### CONTENT

Polyester (PET) felt 60% pre-consumer recycled

# **9MM FELT**

This product is made with 9 mm PET felt board. The process used to create PET felt often results in a heathered effect where multiple tones are present. Slight variations in color should be expected when using this sustainable material.

Felt thickness is 9 mm +/- 0.5 mm.

Monitors and printers vary. Please request a material sample to verify felt colors.