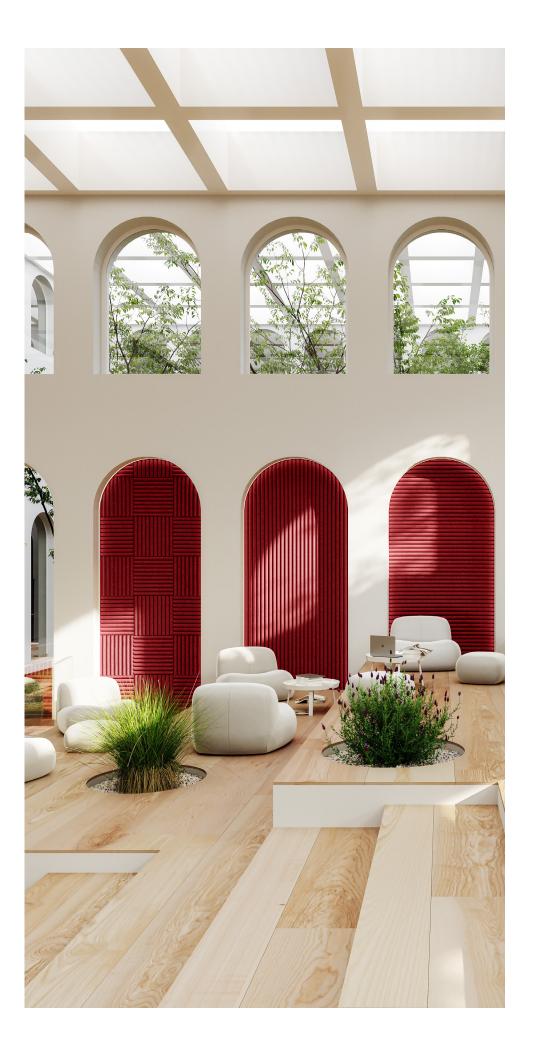

# **REED** wall panel

Between the Lines

Drown out distractions with Reed, the acoustic wall panel system that defines your space with quiet grace. With its beautiful, undulating form, Reed is endlessly flexible and adaptable. Its design speaks louder than words — and has an acoustic performance that makes sure of it.