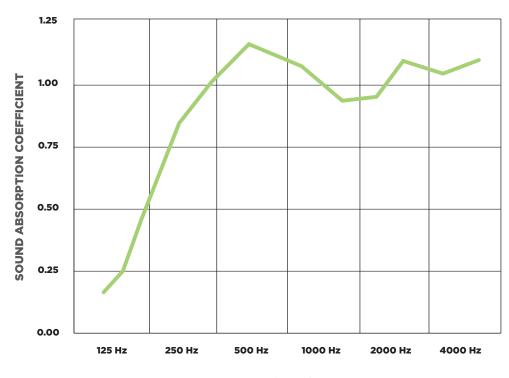

### **ACOUSTICS**

ASTM C423-17: Type A Mounting

**FREQUENCY** 

NRC = .92

ASTM C423-17: Type A Mounting: The specimen mounting was laid directly against the test surface. Perimeter edges were sealed with metal framing.