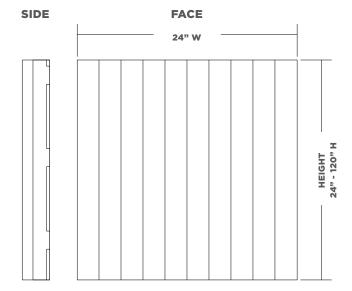

# **DIMENSIONS**

### **HEIGHT**

24" - 120"

### **WIDTH**

12 or 24"

### **SIZING**

Custom is TURF's standard. Everything is made to order and can be adapted to fit any height.