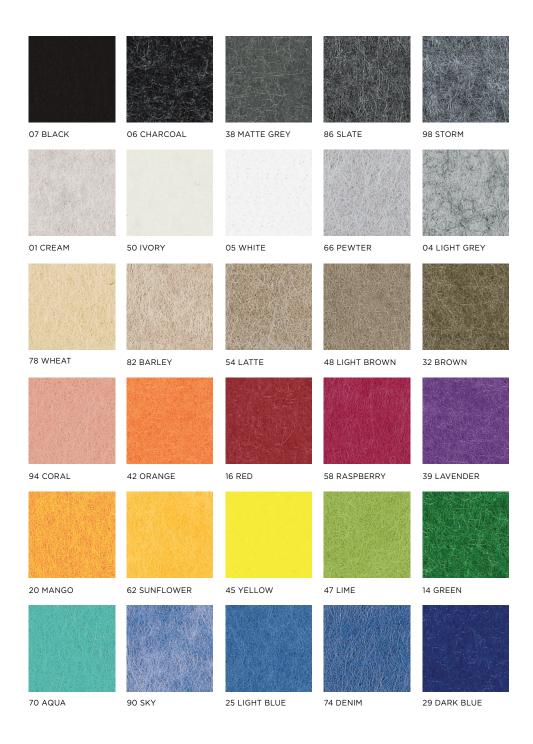

## **9MM FELT**

TURF's Tangram carved wall tile is made with 9mm PET felt board.

The process used to create PET felt often results in a heathered effect where multiple tones are present. Slight variations in color should be expected when using this sustainable material.

Felt thickness is 9mm +/- 0.5 mm.

Monitors and printers vary. Please request a material sample to verify felt colors.