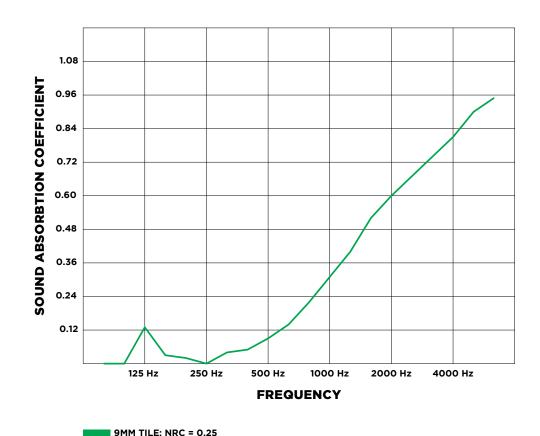

#### **ACOUSTICS**

ASTM C423-17: Type A Mounting

#### VOC

ASTM D5116 Compliant

ASTM C423-17: Type A Mounting. Carved wall tile NRC varies depending on field conditions and arrangement. Contact TURF for testing details.