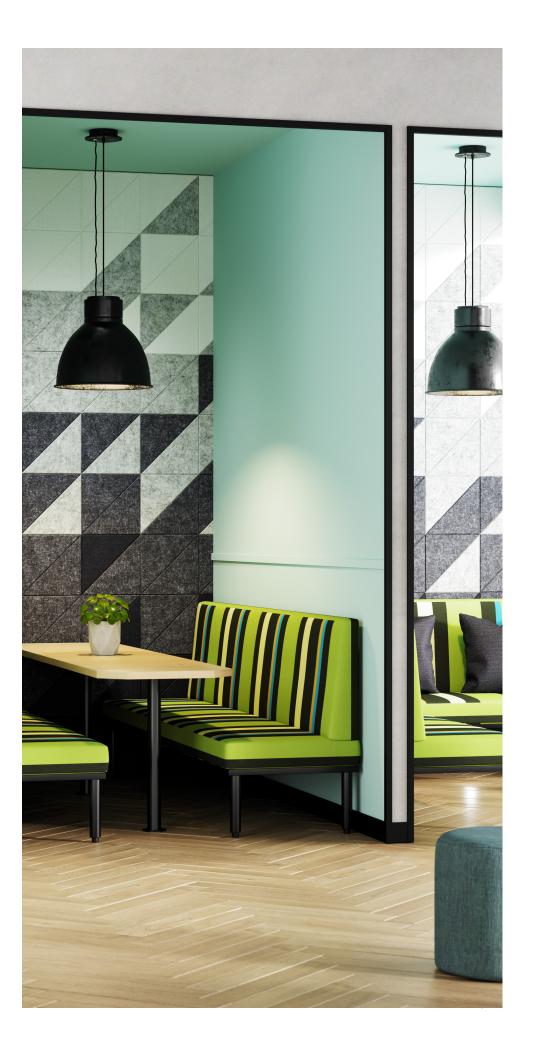

# **TANGRAM** carved wall tile

Tangram is the right triangle for your space. Tessellations of the wall tile offer endless possibilities—and address the acoustics of a space in a bold, graphic way. Made from soundabsorbing PET felt, the carved wall tile is available in TURF's 9 mm felt colors.

## **LAYOUT**

Tangram's triangular tiles may be configured in a variety of ways.