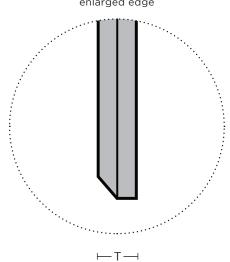

#### **BEVELED EDGE**

carved at a 45° angle 4.5 mm from the bottom

#### **SIDE VIEW**

enlarged edge