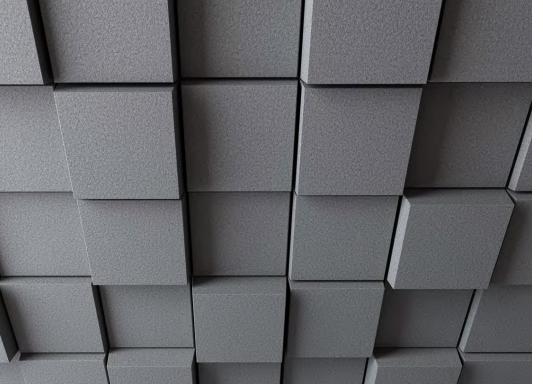

#### PERSPECTIVE

Urban is designed to mimic the varied elevations of buildings in an urban environment. Extruded tiles range from 2" to 8".

3

#### **PLAN VIEW**

Urban is designed to fully obscure the tee grid from below. Its design creates a subtly complex pattern through form and shadow.

4