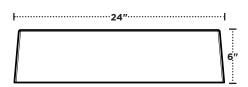

#### SIDE ELEVATION

Dropping a **maximum of 8" below the ceiling grid height** allows Urban to transform a space without obstructing clearance heights of standard offices.

2