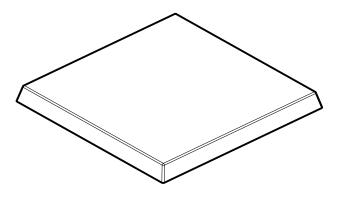

#### PERSPECTIVE

Urban is designed to mimic the varied elevations of buildings in an urban environment. Extruded tiles range from 2" to 8".

3