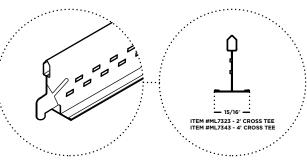

### TEE GRID OPTIONS

Compatible tee grid options: Tiles snap onto both 9/16" and 15/16" flat standard tee grid drop ceiling grids.

hello@turf.design turf.design 844 TURF OMG patent pending