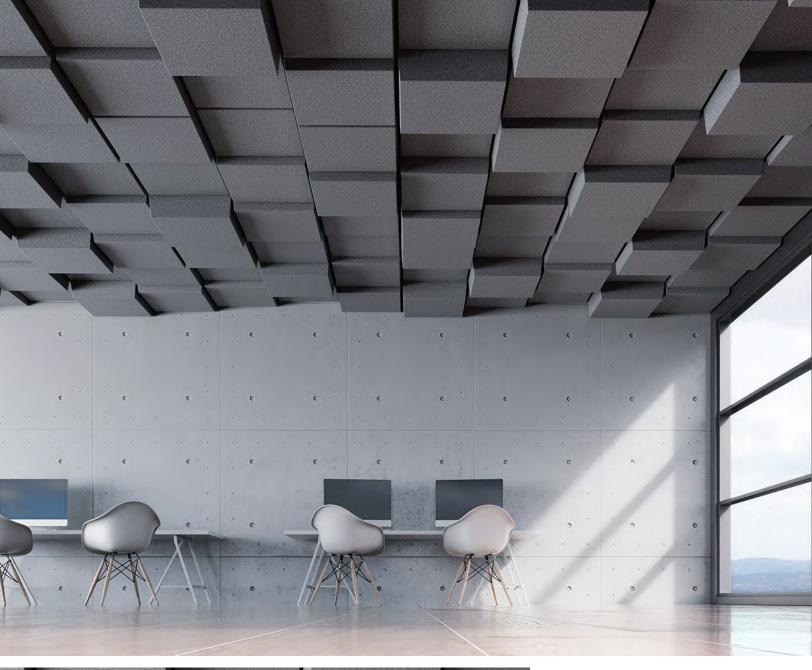

#### PERSPECTIVE

Urban is designed to mimic the varied elevations of buildings in an urban environment. Extruded tiles range from 2" to 8".

3

#### **PLAN VIEW**

Urban is designed to fully obscure the tee grid from below. Its design creates a subtly complex pattern through form and shadow.

4