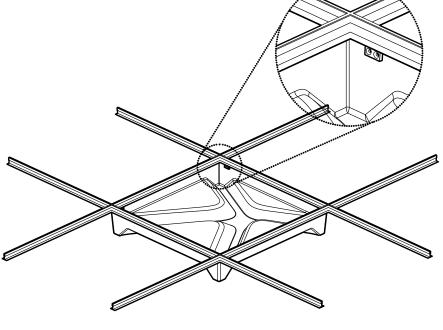

#### **EXPLODED AXON**

All Urban tiles have embedded magnets that snap directly to the underside of any standard drop ceiling system.

2

#### DETAIL

This connection detail makes installation a breeze while also obscuring the tee grid from below.

3

### TEE GRID OPTIONS

Compatible tee grid options: Tiles snap onto both 9/16" and 15/16" flat standard tee grid drop ceiling grids.

hello@turf.design turf.design 844 TURF OMG patent pending