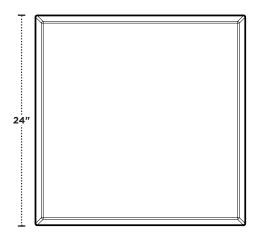

#### **PLAN VIEW**

Urban is designed to fully obscure the tee grid from below. Its design creates a subtly complex pattern through form and shadow.

4

#### **PLAN VIEW**

Urban is designed to fully obscure the tee grid from below. Its design creates a subtly complex pattern through form and shadow.

| ŀ | ·····24"······························· |  |
|---|-----------------------------------------|--|
|   |                                         |  |
|   |                                         |  |

#### **PLAN VIEW**

Urban is designed to fully obscure the tee grid from below. Its design creates a subtly complex pattern through form and shadow.

| <b></b> | 24" |   |
|---------|-----|---|
|         |     | 7 |