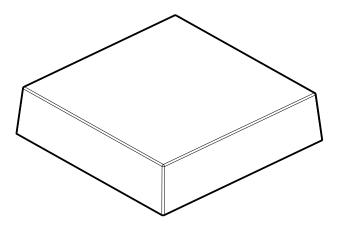

#### PERSPECTIVE

Urban is designed to mimic the varied elevations of buildings in an urban environment. Extruded tiles range from 2" to 8".

3

#### **PERSPECTIVE**

Urban is designed to mimic the varied elevations of buildings in an urban environment. Extruded tiles range from 2" to 8".

3