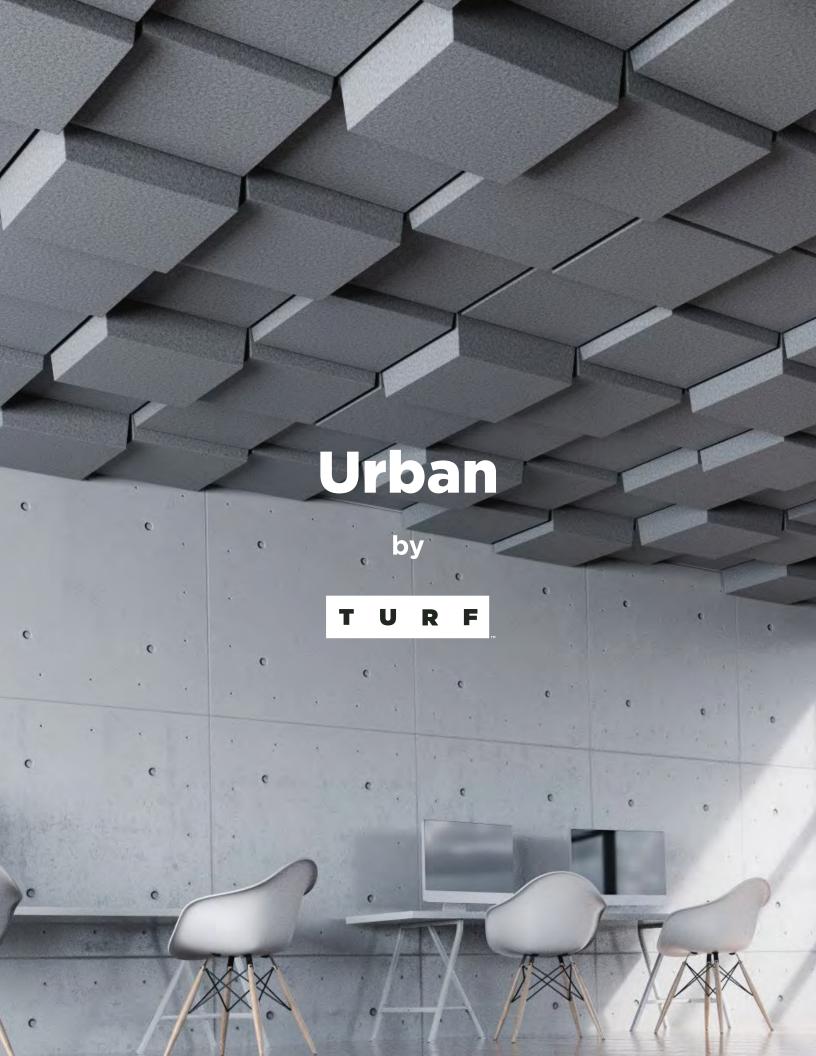

# **Urban**

#### **EXTRUDED & CHAOTIC**

The Crease Ceiling System is a drop ceiling product series that transforms interiors through both cutting edge aesthetics and acoustical performance. Made to magnetically snap to the underside of a tee grid, Pyramid can be attached directly under preexisting tiles while also obscuring the tee grid itself; this is where collaboration yields brilliance.

#### PERSPECTIVE

Urban is designed to mimic the varied elevations of buildings in an urban environment. Extruded tiles range from 2" to 8".

3

#### **PLAN VIEW**

Urban is designed to fully obscure the tee grid from below. Its design creates a subtly complex pattern through form and shadow.

4