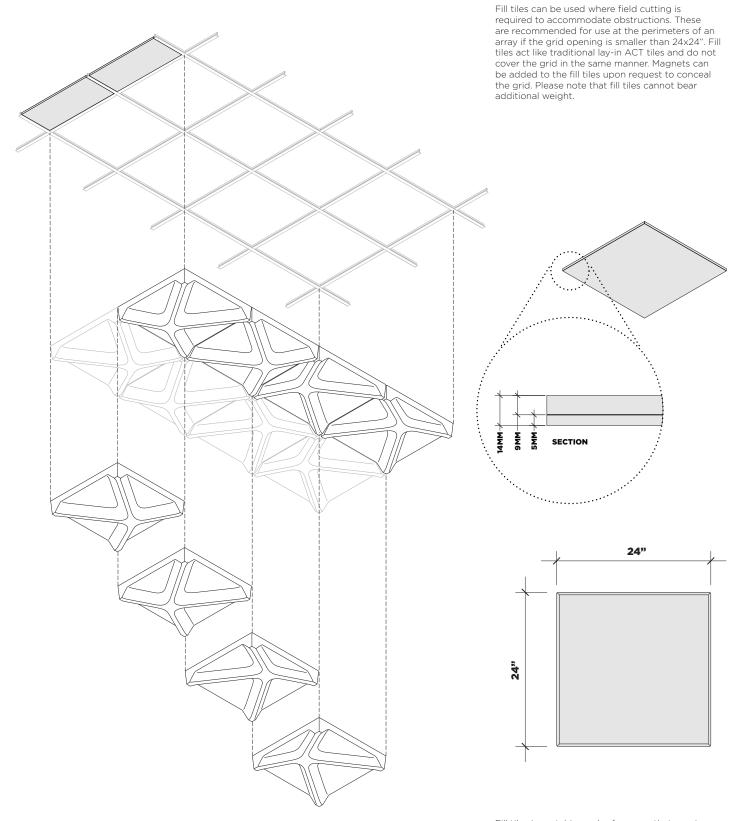

# **Infill Tile**

Fill tiles in matching color for areas that require partial or cut tiles are available. Fill tiles act like traditional lay-in ACT tiles; magnets available upon request to conceal the grid.