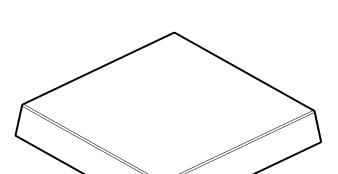

#### PERSPECTIVE

Urban is designed to mimic the varied elevations of buildings in an urban environment. Extruded tiles range from 2" to 8".

3

#### **PERSPECTIVE**

Urban is designed to mimic the varied elevations of buildings in an urban environment. Extruded tiles range from 2" to 8".

3