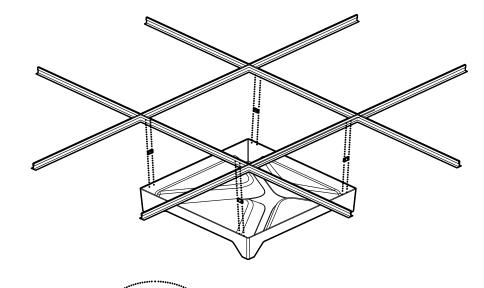

#### PERSPECTIVE

Urban is designed to mimic the varied elevations of buildings in an urban environment. Extruded tiles range from 2" to 8".

3

#### SIDE ELEVATION

Dropping a **maximum of 8" below the ceiling grid height** allows Urban to transform a space without obstructing clearance heights of standard offices.

2

#### **PLAN VIEW**

Urban is designed to fully obscure the tee grid from below. Its design creates a subtly complex pattern through form and shadow.

4

### FRONT ELEVATION

The magnets embedded in the interior edges of each corner allow for a quick installation directly to the underside of any standard tee grid system.