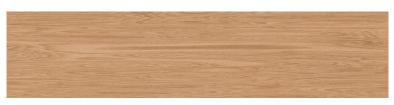

Felt thickness is 9 mm +/- 0.5 mm.

**Monitors and printers vary. Please** request a material sample to verify felt colors.

D01 WHITE ASH

D02 SILVER TEAK

D03 CLEAR MAPLE

D04 WASHED ASH

D05 MEDIUM OAK

D06 PLANKED OAK