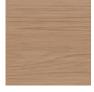

Felt thickness is 9 mm +/- 0.5 mm.

**Monitors and printers vary. Please** request a material sample to verify felt colors.

D01 WHITE ASH

D02 SILVER TEAK

D03 CLEAR MAPLE

D04 WASHED ASH

D05 MEDIUM OAK

D06 PLANKED OAK