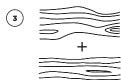

The grain begins as mathematically based noise.

The noise is stretched, twisted, and deformed.

The grain is colorized and adjusted to add depth. We create enough variations so that there's virtually never a repeat.