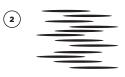

The grain begins as mathematically based noise.

The noise is stretched, twisted, and deformed.

The grain is colorized and adjusted to add depth. We create enough variations so that there's virtually never a repeat.