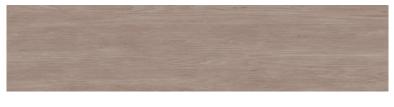

Felt thickness is 9 mm +/- 0.5 mm.

**Monitors and printers vary. Please** request a material sample to verify felt colors.

D01 WHITE ASH

D02 SILVER TEAK

D03 CLEAR MAPLE

D04 WASHED ASH

D05 MEDIUM OAK

D06 PLANKED OAK