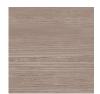

Felt thickness is 9 mm +/- 0.5 mm.

**Monitors and printers vary. Please** request a material sample to verify felt colors.

D01 WHITE ASH

D02 SILVER TEAK

D03 CLEAR MAPLE

D04 WASHED ASH

D05 MEDIUM OAK

D06 PLANKED OAK