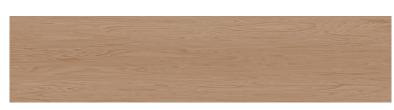

Felt thickness is 9 mm +/- 0.5 mm.

**Monitors and printers vary. Please** request a material sample to verify felt colors.

D01 WHITE ASH

D02 SILVER TEAK

D03 CLEAR MAPLE

D04 WASHED ASH

D05 MEDIUM OAK

D06 PLANKED OAK