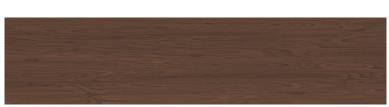

Felt thickness is 9 mm +/- 0.5 mm.

**Monitors and printers vary. Please** request a material sample to verify felt colors.

D01 WHITE ASH

D02 SILVER TEAK

D03 CLEAR MAPLE

D04 WASHED ASH

D05 MEDIUM OAK

D06 PLANKED OAK

D07 DARK WALNUT