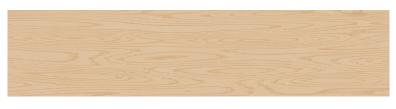

Felt thickness is 9 mm +/- 0.5 mm.

**Monitors and printers vary. Please** request a material sample to verify felt colors.

D01 WHITE ASH

D02 SILVER TEAK

D03 CLEAR MAPLE

D04 WASHED ASH

D05 MEDIUM OAK

D06 PLANKED OAK