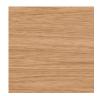

Felt thickness is 9 mm +/- 0.5 mm.

**Monitors and printers vary. Please** request a material sample to verify felt colors.

D01 WHITE ASH

D02 SILVER TEAK

D03 CLEAR MAPLE

D04 WASHED ASH

D05 MEDIUM OAK

D06 PLANKED OAK