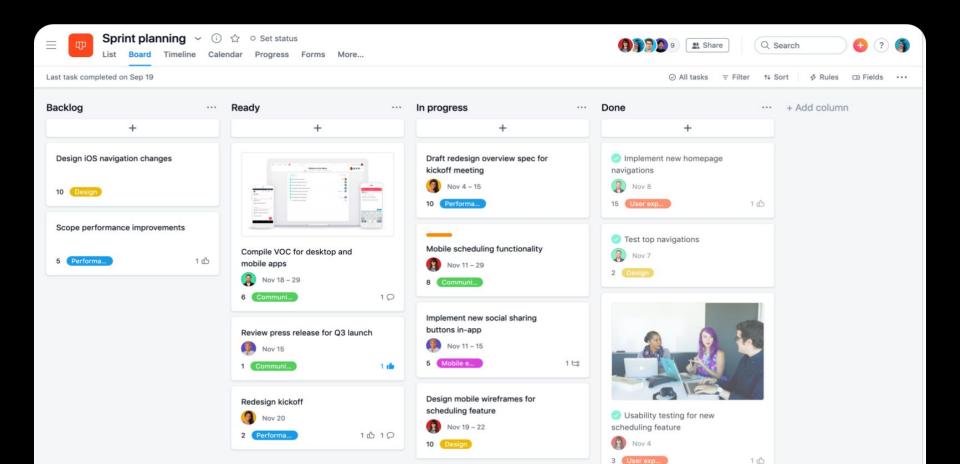

|                                                             |                                             |
| 🙀 Invite teammates                                | + More actions                                              |                                                             |                                             |
|                                                   |                                                             |                                                             |                                             |
| ? Help & getting started                          |                                                             |                                                             |                                             |





| ated today                                                                                                 |                                                                                                                                     |                                                                                             | ⊙ All tasks                                                             | 8° Apps ⊡ Fields •••                                      |
|------------------------------------------------------------------------------------------------------------|-------------------------------------------------------------------------------------------------------------------------------------|---------------------------------------------------------------------------------