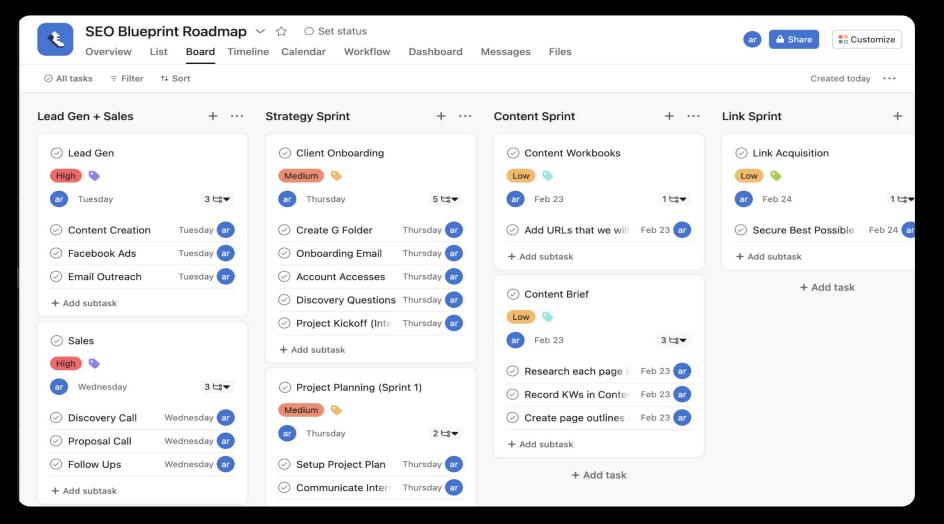

|                                                             |                                             |
| 🙀 Invite teammates                                | + More actions                                              |                                                             |                                             |
|                                                   |                                                             |                                                             |                                             |
| ? Help & getting started                          |                                                             |                                                             |                                             |





| ated today                                                                                                 |                                                                                                                                     |                                                                                             | ⊙ All tasks                                                             | 8° Apps ⊡ Fields •••                                      |
|------------------------------------------------------------------------------------------------------------|-------------------------------------------------------------------------------------------------------------------------------------|-------------------------------------------------------------------------------