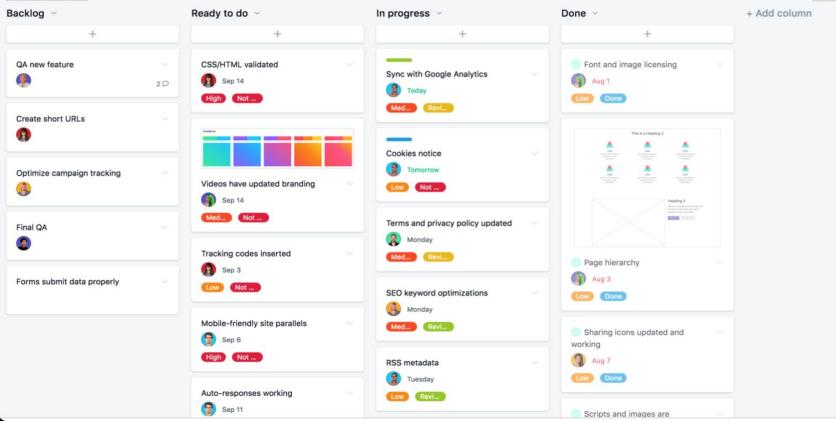

|
| + Add task                                                                                                 |                                                                                                                                     |                                                                                             | (1) 4 min                                                               |                                                           |

| Ξ | Webs  | ite Laun | ch ★ …   | 10            | Share Share | )     |
|---|-------|----------|----------|---------------|-------------|-------|
|   | Board | Timeline | Calendar | Conversations | Progress    | Files |

View: All Tasks ~

Show Project Description



| ••• < > •                                   |                                                   |                                  |                          | (r <sup>z</sup>                   |
|---------------------------------------------|---------------------------------------------------|----------------------------------|--------------------------|-----------------------------------|
| 🔥 asana 🛛 🖂                                 | <b>Sports and PE</b> $\vee$ (i) $\Leftrightarrow$ | On track                         | 25 🕄 Sha                 | are Q Search 🕂 🔮                  |
| 🖒 Home                                      | Overview List Board Timeline Ca                   | lendar Workflow Dashboard Messag | jes Files                |                                   |
| 🕢 My