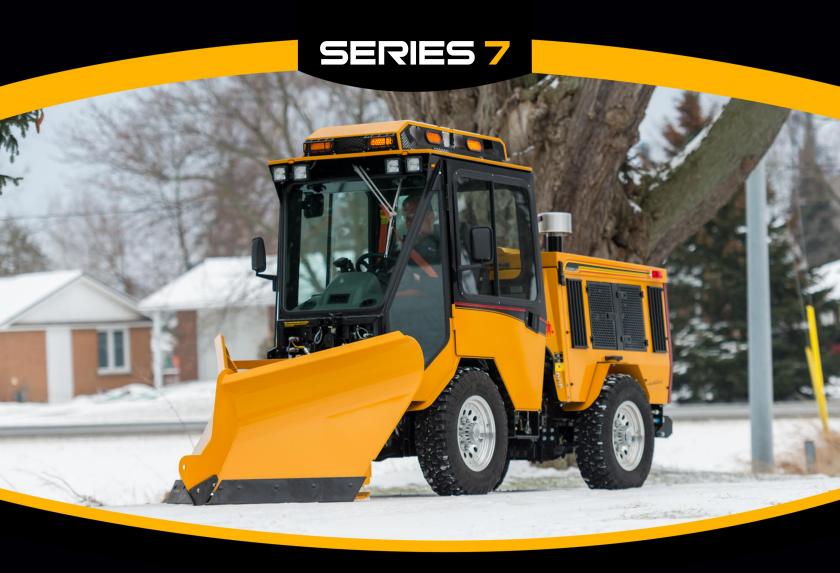

## TRACKLESS VEHICLES FIXED WING V-PLOWS

**Available widths: 49**"(1245mm) **& 72**"(1828mm)

When you need to clear snow from sidewalks in a hurry, the Trackless V-Plow is the ideal attachment to mount to your Trackless MT. Designed specifically for high-speed sidewalk plowing, the V-Plow has an excellent snow rolling and throwing action that cuts effortlessly through light or drifting snow. The tapered nose and body allow it to ride safely over uneven surfaces without damaging the plow or the sidewalk.

Like all of our attachments, the V-Plow is built to last with 10-gauge steel blade wings, ¼" reinforcing ribs, abrasion resistant skid shoes and hardened steel cutting edges resulting in an attachment that meets the durability standards Trackless is known for.