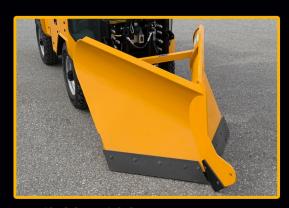

## TRACKLESS VEHICLES FIXED WING V-PLOWS

**Available widths: 49**"(1245mm) **& 72**"(1828mm)

When you need to clear snow from sidewalks in a hurry, the Trackless V-Plow is the ideal attachment to mount to your Trackless MT. Designed specifically for high-speed sidewalk plowing, the V-Plow has an excellent snow rolling and throwing action that cuts effortlessly through light or drifting snow. The tapered nose and body allow it to ride safely over uneven surfaces without damaging the plow or the sidewalk.

Like all of our attachments, the V-Plow is built to last with 10-gauge steel blade wings, ¼" reinforcing ribs, abrasion resistant skid shoes and hardened steel cutting edges resulting in an attachment that meets the durability standards Trackless is known for.