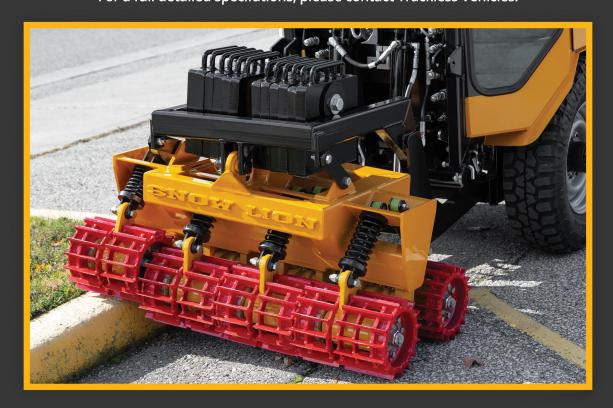

The Trackless Snow Lion Ice-Breaker is designed to pulverize ice as well as a hard pack snow base that can build up over time. Prevention of potential slip and falls is a major concern for all municipalities and our ice breaker attachment was designed specifically for this purpose. Not only does the Trackless Snow Lion design have a double pulverizing roller system which provides essentially two passes in one but the cutters are mounted on spring loaded independent suspension which allows them to dip into and back out of low spots, wheelchair ramps and tapered driveway crossings where people are most likely to slip.

## **Specifications**

- Traction drive requiring no external drive or hydraulic hook ups
- Two 47 inch (1200 mm) wide pulverizing cutters provide two cuts per pass
- Eight pairs of 10 inch (250 mm) diameter cutter wheels mounted on their own spring loaded independent suspension
- Cutter wheels follow sidewalk contours including wheelchair ramps and side to side tapers where sidewalks intersect driveways
- Removable counterweights
- Adjustable support leg to support pushframe at the correct hookup height
- Overall weight 1635 lbs. (742 Kg)