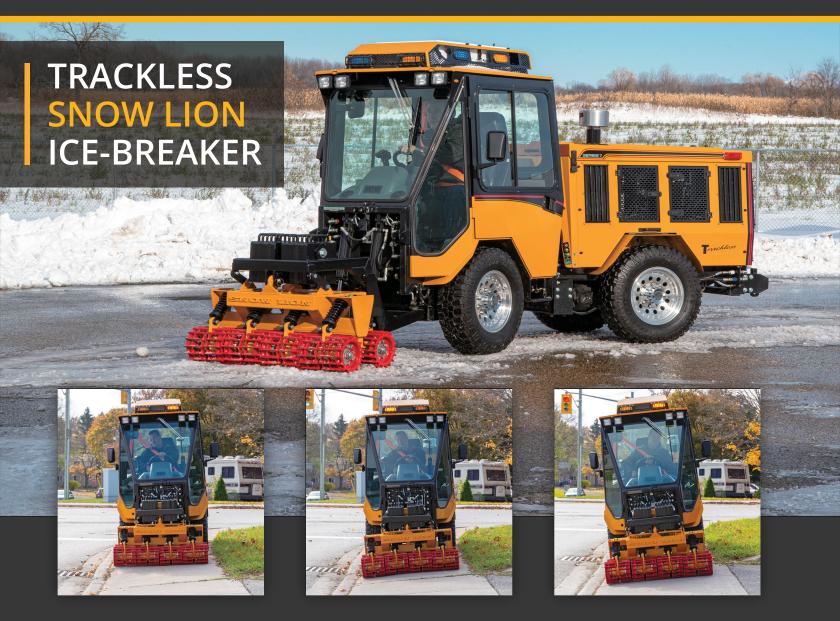

The Trackless Snow Lion Ice-Breaker is designed to pulverize ice as well as a hard pack snow base that can build up over time. Prevention of potential slip and falls is a major concern for all municipalities and our ice breaker attachment was designed specifically for this purpose. Not only does the Trackless Snow Lion design have a double pulverizing roller system which provides essentially two passes in one but the cutters are mounted on spring loaded independent suspension which allows them to dip into and back out of low spots, wheelchair ramps and tapered driveway crossings where people are most likely to slip.

## **Specifications**

- Traction drive requiring no external drive or hydraulic hook ups
- Two 47 inch (1200 mm) wide pulverizing cutters provide two cuts per pass
- Eight pairs of 10 inch (250 mm) diameter cutter wheels mounted on their own spring loaded independent suspension
- Cutter wheels follow sidewalk contours including wheelchair ramps and side to side tapers where sidewalks intersect driveways
- Removable counterweights
- Adjustable support leg to support pushframe at the correct hookup height
- Overall weight 1635 lbs. (742 Kg)