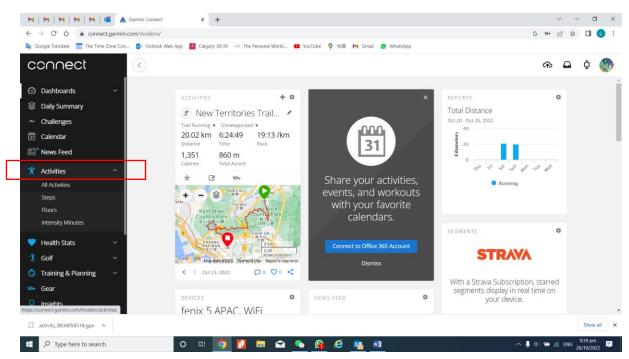

#### **Select Activities**

## **All Activities**

| Google Translate 📄 The Tim               | e Zone Con | Outloo     | ok Web App | Calgary: 08:39 33 The Personal Wo                               | rld 🖸 YouTube  | 💡 地園 附 Gmail 🕻       | WhatsApp        |                       |                         |                   |                      |        |
|------------------------------------------|------------|------------|------------|-----------------------------------------------------------------|----------------|----------------------|-----------------|-----------------------|-------------------------|-------------------|----------------------|--------|
| connect                                  |            | <          |            |                                                                 |                |                      |                 |                       |                         | ନ                 | o ô                  |        |
| Dashboards                               | ~          | Acti       | vition     |                                                                 |                |                      |                 |                       |                         | facual Activity   | Internet Fire        | out CC |
| Daily Summary                            |            | Activities |            |                                                                 |                |                      |                 | + Manual Acuv         |                         |                   | ty Import Export CS\ |        |
| Challenges                               |            | Search     | Activities | ۹ Compare C                                                     | Compare 0 of 4 | All                  | \$              | Æ                     |                         | *                 | *                    |        |
| 1 Calendar                               |            |            |            |                                                                 |                |                      |                 |                       |                         |                   |                      |        |
| News Feed                                |            | Ň          | Oct 23     | New Territories Trail Runnir<br>TRAIL RUNNING                   | lg             | 20.02 km<br>distance | 6:24:49<br>тіме | 19:13 /km<br>avg pace | 860 m<br>TOTAL ASCENT   | 97 bpm<br>avg HR  |                      |        |
| Activities                               | ^          | Ŕ          | Oct 22 *   | New Territories Running                                         |                | 20.81 km<br>distance | 2:29:10<br>TIME | 7:10 /km<br>avg pace  | 395 m<br>total ascent   | 153 bpm<br>avg hr |                      |        |
| All Activities                           |            | Ż          | Oct 19 *   | New Territories Running                                         |                | 10.61 km<br>DISTANCE | 1:04:58<br>TIME | 6:07 /km<br>avg pace  | 35 m<br>TOTAL ASCENT    | 163 bpm<br>avg hr |                      |        |
| Steps<br>Floors                          |            | Ř          | Oct 16 *   | New Territories Running                                         |                | 10.34 km<br>distance | 1:04:15<br>TIME | 6:13 /km<br>avg pace  | 34 m<br>TOTAL ASCENT    | 142 bpm<br>avg hr |                      |        |
| Intensity Minutes                        |            | Ż          | Oct 15 *   | New Territories Trail Runnin<br>TRAIL RUNNING                   | ng             | 37.32 km<br>distance | 9:24:41<br>TIME | 15:07 /km<br>avg pace | 2,352 m<br>total ascent | 122 bpm<br>avg hr |                      |        |
| Health Stats                             | ~          | Ż          | Oct 12 *   | New Territories Running                                         |                | 10.00 km<br>distance | 1:04:52<br>тіме | 6:29 /km<br>avg pace  | 28 m<br>TOTAL ASCENT    | 144 bpm<br>avg hr |                      |        |
| Golf<br>Training & Planning              | ž          | Ř          | Oct 11 *   | New Territories Trail Runnir                                    | lg             | 14.82 km<br>distance | 2:59:45<br>Time | 12:07 /km<br>avg pace | 345 m<br>TOTAL ASCENT   | 131 bpm<br>avg hr |                      |        |
| Gear                                     |            | ż          | Oct 9 🛓    | New Territories Trail Runnin                                    | ng             | 9.18 km              | 1:48:13         | 11:47 /km             | 492 m                   | 143 bpm           |                      |        |
| Insights<br>/connect.garmin.com/modern/a |            | Help Stati |            | Instagram Twitter Statement of Comminist © 1996-2022 Garmin Lto |                |                      |                 |                       |                         | Activity          | Tracking Ac          | cura   |
| activity_9834058518.gpx                  |            |            |            |                                                                 |                |                      |                 |                       |                         |                   | She                  | ow all |