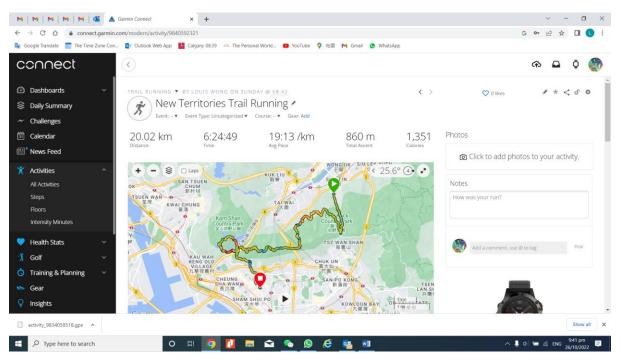

45 m<br>total ascent   | 131 bpm<br>avg hr   |                |
| Gear                                                  | ż                       | Oct 9 🛓      | New Territories Trail Running                                                                                  | 9.18 km              | 1:48:13         | 11:47 /km             | 492 m                   | 143 bpm             |                |
| Insights                                              | Help Stat               |              | Instagram Twitter Statement of Privacy Terms of<br>* Copyright © 1996-2022 Garmin Ltd. or its subsidiaries * V |                      | D               |                       |                         | Activity Tra        | acking Accurac |

#### Double click your activities that you select



### Click to right hand botton



#### Select file you want to export