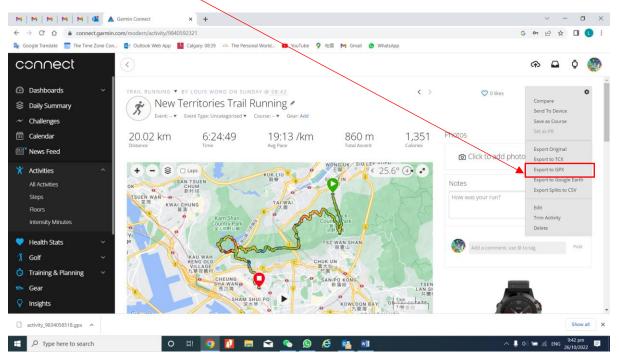

| ż                       | Oct 9 🛓      | New Territories Trail Running                                                                                  | 9.18 km              | 1:48:13         | 11:47 /km             | 492 m                   | 143 bpm             |                |
| Insights                                              | Help Stat               |              | Instagram Twitter Statement of Privacy Terms of<br>* Copyright © 1996-2022 Garmin Ltd. or its subsidiaries * V |                      | D               |                       |                         | Activity Tra        | acking Accurac |

#### Double click your activities that you select



### Click to right hand botton



#### Select file you want to export