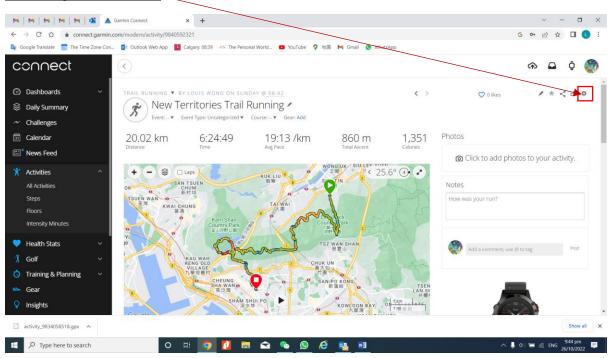

r>avg hr   |                |
| Gear                                                  | ż                       | Oct 9 🛓      | New Territories Trail Running                                                                                  | 9.18 km              | 1:48:13         | 11:47 /km             | 492 m                   | 143 bpm             |                |
| Insights                                              | Help Stat               |              | Instagram Twitter Statement of Privacy Terms of<br>* Copyright © 1996-2022 Garmin Ltd. or its subsidiaries * V |                      | D               |                       |                         | Activity Tra        | acking Accurac |

#### Double click your activities that you select



### Click to right hand botton



#### Select file you want to export