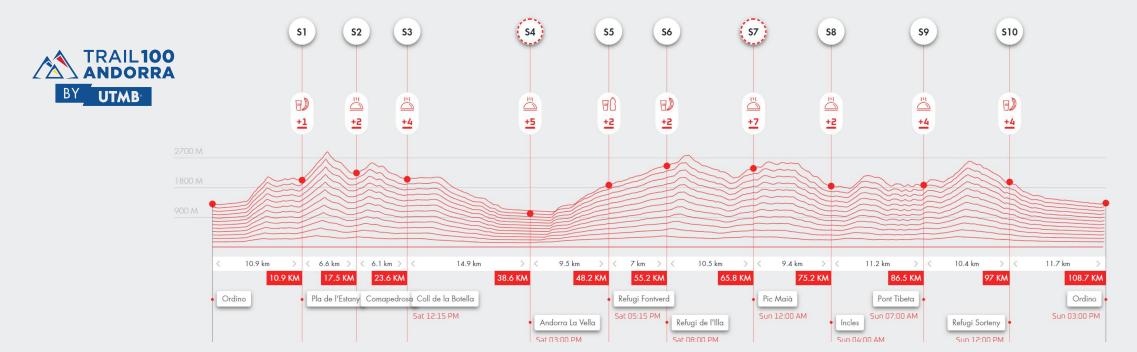

|          | 105<br>KM                    | STANDARD             | FULL                                            | FULL + HOT<br>MEAL                                 | FULL + HOT<br>MEAL                              | STANDARD  | FULL                                            | FULL + HOT<br>MEAL                                              | FULL              | FULL + HOT<br>MEAL | FULL                                                               | FULL + HOT<br>MEAL |
|----------|------------------------------|----------------------|-------------------------------------------------|----------------------------------------------------|-------------------------------------------------|-----------|-------------------------------------------------|-----------------------------------------------------------------|-------------------|--------------------|--------------------------------------------------------------------|--------------------|
|          |                              | S1                   | S2                                              | 53                                                 | 54                                              | S5        | <b>S6</b>                                       | <b>S</b> 7                                                      | 58                | 59                 | S10                                                                | FINISH LINE        |
|          |                              | Refugi Pla<br>Estany | Refugi<br>Comapedrosa                           | Coll de la<br>Botella                              | Parc Central,<br>Andorra-La-<br>Vella           | Fontverd  | Refugi de<br>L'illa                             | Hotel Pic<br>Maia                                               | Incles            | Pont Tibetà        | Refugi<br>Sorteny                                                  | Ordino             |
|          | näak                         | Drink Mix            | Drink Mix,<br>Bars,<br>Waffles,<br>Purees, Gels | Drink Mix,<br>Bars,<br>Waffles,<br>Purees,<br>Gels | Drink Mix,<br>Bars,<br>Waffles,<br>Purees, Gels | Drink Mix | Drink Mix,<br>Bars,<br>Waffles,<br>Purees, Gels | Drink Mix,<br>Salted Soup,<br>Bars,<br>Waffles,<br>Purees, Gels | Bars,<br>Waffles, | Bars,<br>Waffles,  | Drink Mix,<br>Salted<br>Soup, Bars,<br>Waffles,<br>Purees,<br>Gels | -                  |
| Ī        | KM ACCUMULATED<br>(KM)       | 10.9                 | 17.5                                            | 23.6                                               | 38.6                                            | 48.2      | 55.2                                            | 65.8                                                            | 75.2              | 86.5               | 97                                                                 | 108.7              |
| <u>,</u> | ELEVATION<br>ACCUMULATED (M) | 960                  | 1820                                            | 2150                                               | 2245                                            | 4112      | 4702                                            | 5302                                                            | 5572              | 6152               | 6982                                                               | 7002               |