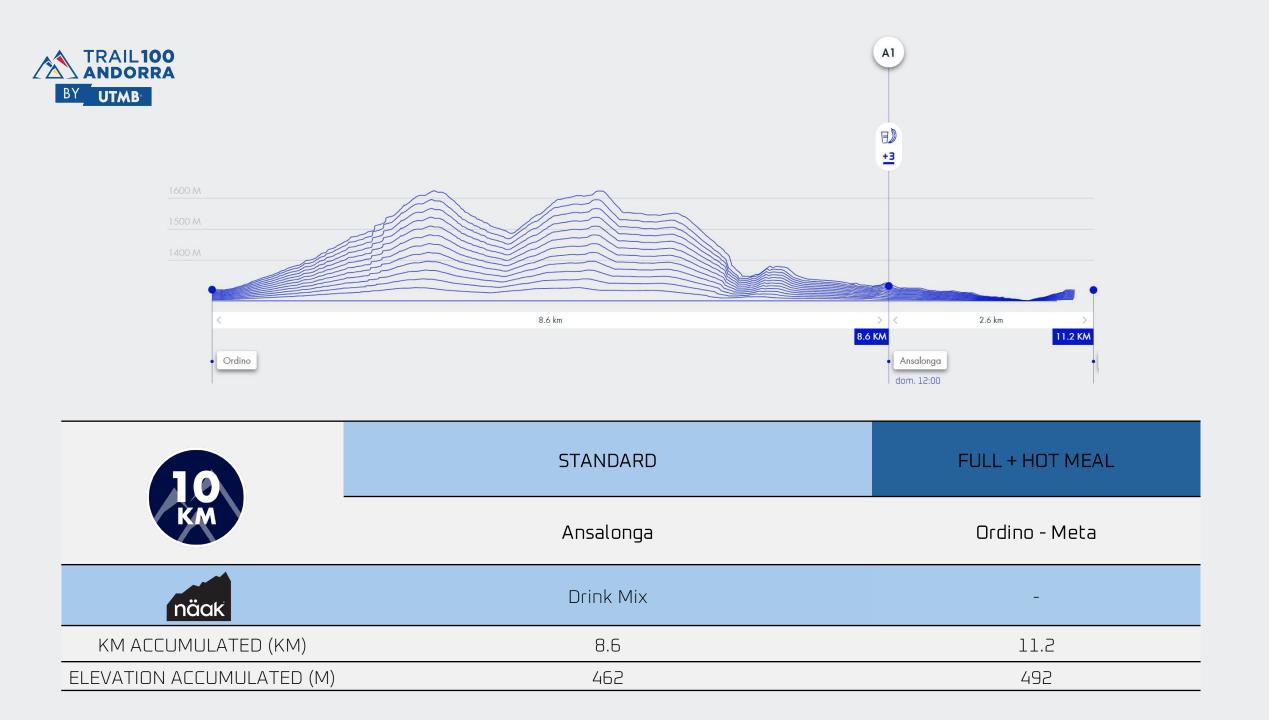

## FULL + HOT MEAL Aid Station (Cold Food & Hot Meal, Cold & Hot Drink)

DRINK: Water, Coca Cola, Fruit Juice, Broth, Coffee, Tea

**FOOD**: Bananas, Oranges, Watermelon, Trail Mix (Nuts & Dry Fruits), Chocolate, Chocolate Bar, Cookies, Salty Crackers, Bread (Soft and Normal), Nutella, Cheese, Dry sausage, Tomato