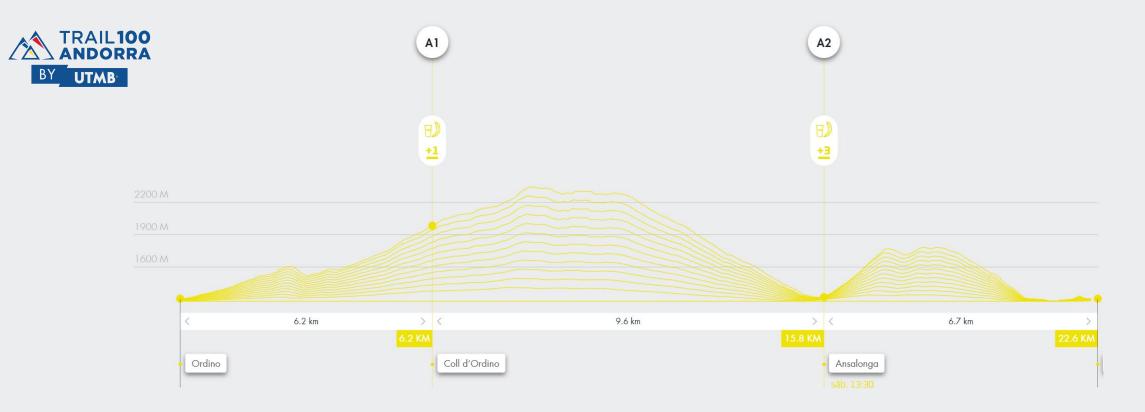

| 21<br>KM                  | STANDARD        | FULL            | FULL + HOT MEAL |
|---------------------------|-----------------|-----------------|-----------------|
|                           | Coll d'Ordino   | Ansalonga       | Ordino          |
| näak                      | Drink Mix, Bars | Drink Mix, Bars | -               |
| KM ACCUMULATED (KM)       | 6.2             | 15.8            | 22.6            |
| ELEVATION ACCUMULATED (M) | 760             | 1160            | 1713            |