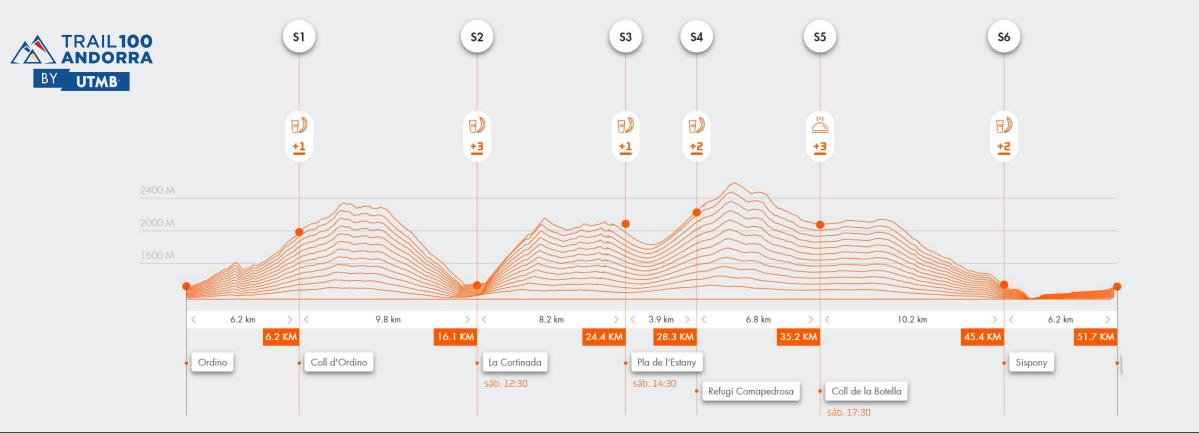

| 50<br>KM                     | STANDARD                         | FULL                             | STANDARD                         | FULL                             | FULL +<br>HOT MEAL               | STANDARD                         | FULL +<br>HOT MEAL      |
|------------------------------|----------------------------------|----------------------------------|----------------------------------|----------------------------------|----------------------------------|----------------------------------|-------------------------|
|                              | Coll d'Ordino                    | Cortinada                        | Refugi Pla del<br>Estany         | Refugi<br>Comapedrosa            | Coll de la Botella               | Sispony                          | Ordino - FINISH<br>LINE |
| näak                         | Drink Mix, Bars,<br>Purees, Gels | -                       |
| KM ACCUMULATED<br>(KM)       | 6.2                              | 16.1                             | 24.4                             | 28.3                             | 35.2                             | 45.4                             | 51.7                    |
| ELEVATION<br>ACCUMULATED (M) | 786                              | 1178                             | 2172                             | 2645                             | 3031                             | 3119                             | 3401                    |