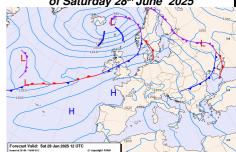

## SYNOPTIC SITUATION

A subtropical high pressure area will affect the Venetian mountains until Sunday after the temporary weakening on Thursday.

Sea surface prognostic chart for 12 GMT of Saturday 28th June 2025