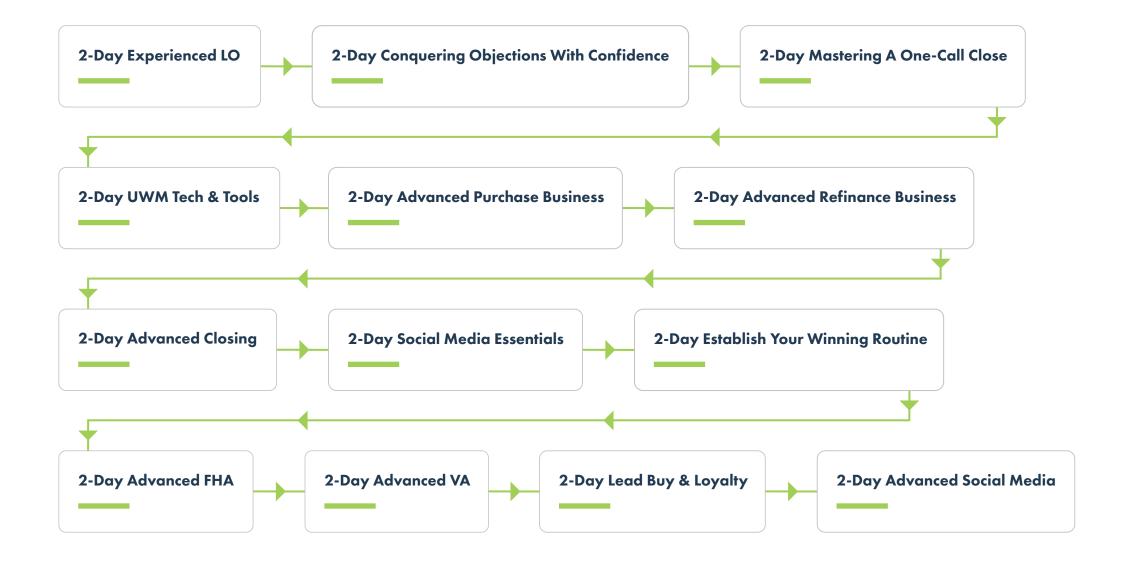

# **EXPERIENCED LOAN OFFICER**

Suggested for individuals who have been working as a wholesale loan originator for more than 18 months.