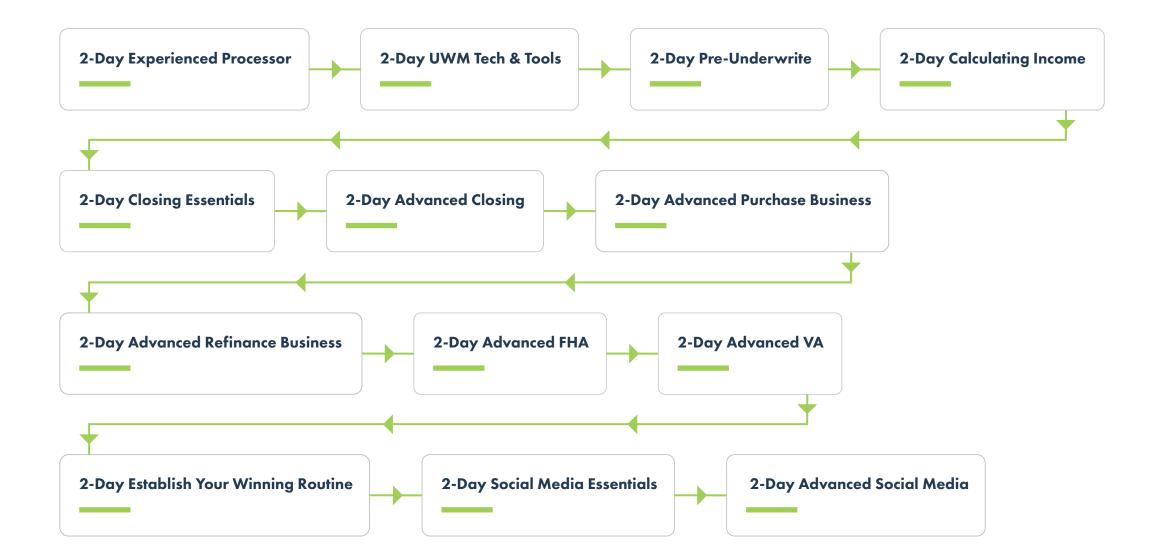

### **EXPERIENCED PROCESSOR**

Suggested for individuals who have been working as a wholesale processor for more than 18 months.