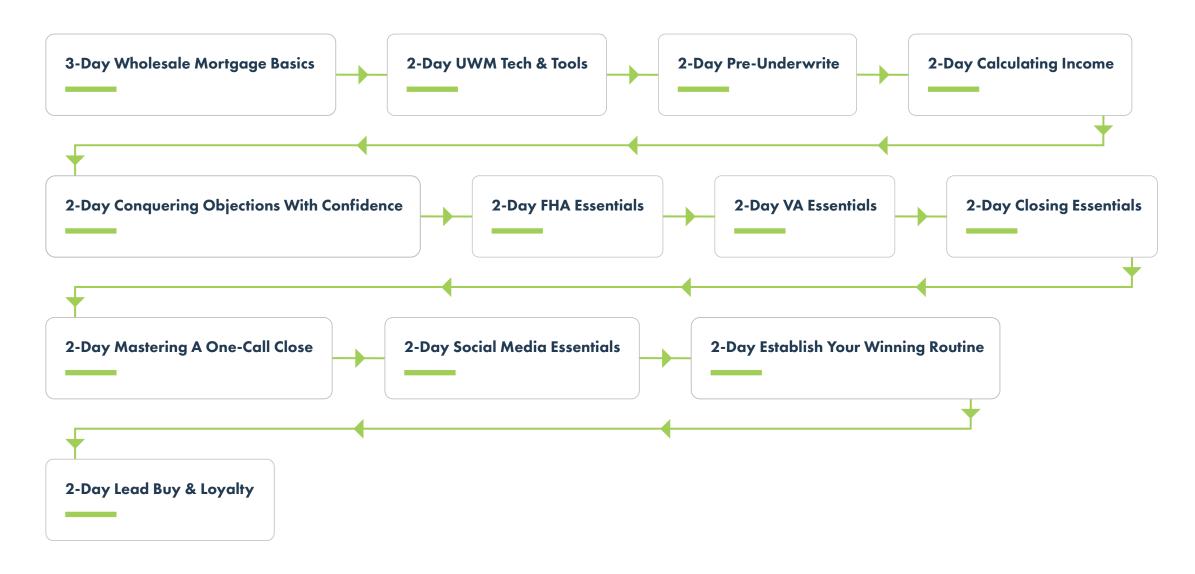

# **NEW LOAN OFFICER**

Suggested for individuals seeking to refresh their foundational mortgage knowledge or who have been working as a wholesale loan originator for 18 months or less.