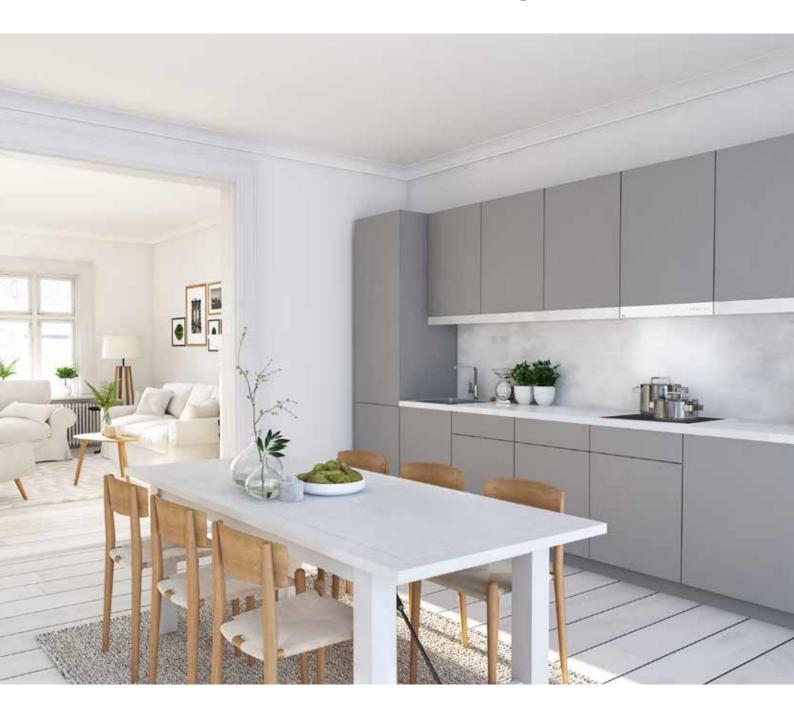

# Vallox Delico

Vallox Delico is a Finnish hood series that combine subdued Scandinavian design and the efficient removal of cooking smells. The elegantly plain hood merges seamlessly with the rest of the kitchen. Hoods are available with a white or a black front panel, making them suitable for different types of kitchens.

The structure of the smoothly sliding steam collection part is robust and of high quality. A LED light provides an even and non-glaring working light to the cooker top.

Controlling the hood is easy by using lit and intuitive touch buttons. The glass front panel is easy to keep clean and the guard function enhances safety.

cover the opening between the hood and the wall.

The elegantly plain cooker hood merges inconspicuously with the kitchen cabinets.