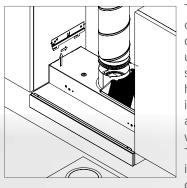

New kind of mounting strips make Vallox Delico easy to install!

#### A new installation method

The cooker hood is mounted on the side panels of kitchen cabinets by using a new kind of mounting strips. They make installation easier and remove the need to support the hood during installation.

The location of the hood is dimensioned by using the mounting strips. Once the hood is in place, its sliding part is adjusted to be level with the cabinets. The cover strip that is included in the delivery is used to