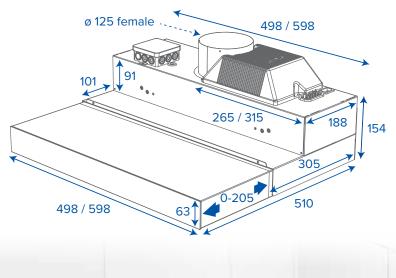

#### **Technical specifications**

| TECHNICAL SPECIFICATIONS                    |                                                     |                                            |                                                            |                                                       |                                                                                                                                                      |
|---------------------------------------------|-----------------------------------------------------|--------------------------------------------|------------------------------------------------------------|-------------------------------------------------------|------------------------------------------------------------------------------------------------------------------------------------------------------|
| Product title<br>Vallox Delico PTD EC       | Width 500 600 500 600                               | Colour<br>white<br>white<br>black<br>black | Product number<br>2148100<br>2148200<br>2151800<br>2151900 | HVAC code<br>7911287<br>7911288<br>7911289<br>7911290 | Electrical number<br>8503605<br>8503606<br>8503607<br>8503608                                                                                        |
| Light                                       | LED (4000 K)                                        | Duct connection                            | 1 x 125 mm                                                 | Electrical connection                                 | 230 V, 50 Hz, 0.03 A power plug                                                                                                                      |
| Grease filter                               | Aluminium (washable)                                |                                            |                                                            | Enclosure protection class                            | IP 34                                                                                                                                                |
| Fan speed                                   | Preset 3-step adjustment                            |                                            |                                                            | Programmability                                       | O position Damper timer (45-120 min) 15 min post-operation Automatic damper in roof fan use Brightness of the light Guard function with contact data |
| <b>Dimensions</b> (w $\times$ h $\times$ d) | 500 = 498 x 154 x 305 mm   600 = 598 x 154 x 305 mm |                                            |                                                            | Weight                                                | 500 = 9.8 kg   600 = 11 kg                                                                                                                           |

| TECHNICAL SPECIFICATIONS              |                                                     |                                            |                                                            |                                                       |                                                                                                                                    |  |
|---------------------------------------|-----------------------------------------------------|--------------------------------------------|------------------------------------------------------------|-------------------------------------------------------|------------------------------------------------------------------------------------------------------------------------------------|--|
| Product title<br>Vallox Delico PTD AC | Width 500 600 500 600                               | Colour<br>white<br>white<br>black<br>black | Product number<br>2153800<br>2153900<br>2154000<br>2154100 | HVAC code<br>7911299<br>7911300<br>7911301<br>7911303 | Electrical number<br>8503617<br>8503618<br>8503619<br>8503620                                                                      |  |
| Light                                 | LED (4000 K)                                        | Duct connection                            | 1 x 125 mm                                                 | Electrical connection                                 | Fixed connection                                                                                                                   |  |
| Grease filter                         | Aluminium (washable)                                |                                            |                                                            | Enclosure protection class                            | IP 34                                                                                                                              |  |
| Fan speed                             | Preset 3-step adjustment                            |                                            |                                                            | Programmability                                       | O position Damper timer (45-120 min) 15 min post-operation Automatic damper in roof fan use Brightness of the light Guard function |  |
| <b>Dimensions</b> (w x h x d)         | 500 = 498 x 154 x 305 mm   600 = 598 x 154 x 305 mm |                                            |                                                            | Weight                                                | 500 = 9.8 kg   600 = 11 kg                                                                                                         |  |

| TECHNICAL SPECIFICATIONS                    |                                                     |                                            |                                                            |                                                       |                                                                                          |
|---------------------------------------------|-----------------------------------------------------|--------------------------------------------|------------------------------------------------------------|-------------------------------------------------------|------------------------------------------------------------------------------------------|
| Product title<br>Vallox Delico KTD A        | Width 500 600 500 600                               | Colour<br>white<br>white<br>black<br>black | Product number<br>2150900<br>2151000<br>2151100<br>2151200 | HVAC code<br>7911291<br>7911292<br>7911293<br>7911294 | Electrical number<br>8503609<br>8503610<br>8503611<br>8503612                            |
| Light                                       | LED (4000 K)                                        | Duct connection                            | 1 x 125 mm                                                 | Electrical connection                                 | 230 V, 50 Hz, 0.03 A power plug                                                          |
| Grease filter                               | Aluminium (washable)                                |                                            |                                                            | Enclosure protection class                            | IP 34                                                                                    |
| Fan speed                                   | -                                                   |                                            |                                                            | Programmability                                       | Damper timer (45-120 min)<br>Brightness of the light<br>Guard function with contact data |
| <b>Dimensions</b> (w $\times$ h $\times$ d) | 500 = 498 x 154 x 305 mm   600 = 598 x 154 x 305 mm |                                            |                                                            | Weight                                                | 500 = 9.8 kg   600 = 11 kg                                                               |

| TECHNICAL SPECIFICATIONS                    |                                                     |                                            |                                                            |                                                       |                                                               |
|---------------------------------------------|-----------------------------------------------------|--------------------------------------------|------------------------------------------------------------|-------------------------------------------------------|---------------------------------------------------------------|
| Product title<br>Vallox Delico KTD          | Width<br>500<br>600<br>500<br>600                   | Colour<br>white<br>white<br>black<br>black | Product number<br>2152100<br>2152200<br>2152300<br>2152400 | HVAC code<br>7911295<br>7911296<br>7911297<br>7911298 | Electrical number<br>8503613<br>8503614<br>8503615<br>8503616 |
| Light                                       | LED (4000 K)                                        | Duct connection                            | 1 x 125 mm                                                 | Electrical connection                                 | 230 V, 50 Hz, 0.03 A power plug                               |
| Grease filter                               | Aluminium (washable)                                |                                            |                                                            | Enclosure protection class                            | IP 34                                                         |
| Fan speed                                   | -                                                   |                                            |                                                            | Programmability                                       | -                                                             |
| <b>Dimensions</b> (w $\times$ h $\times$ d) | 500 = 498 x 154 x 305 mm   600 = 598 x 154 x 305 mm |                                            |                                                            | Weight                                                | 500 = 9.3 kg   600 = 10.5 kg                                  |