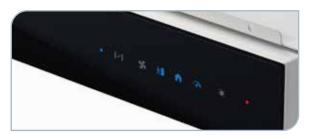

The structure of the smoothly sliding steam collection part is robust and of high quality. A LED light provides an even and non-glaring working light to the cooker top.

Controlling the hood is easy by using lit and intuitive touch buttons. The glass front panel is easy to keep clean and the guard function enhances safety.