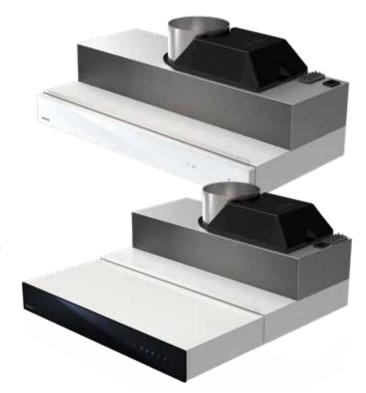

# Vallox Delico

Vallox Delico is a Finnish hood series that combine subdued Scandinavian design and the efficient removal of cooking smells. The elegantly plain hood merges seamlessly with the rest of the kitchen. Hoods are available with a white or a black front panel, making them suitable for different types of kitchens.

Vallox Delico PTD EC is available with a black or a white front panel.

\*only for controlling models equipped with AC fans.

Vallox Delico PTD AC is available with a black or a white front panel.

Vallox Delico KTD A is available with a black or a white front panel.

### VALLOX DELICO KTD COOKER HOODS For the joint duct systems of multi-storey buildings

■ 125 mm outlet collar for the joint duct valve that serves as a smoke limiter.

Vallox Delico KTD is available with a black or a white front panel.