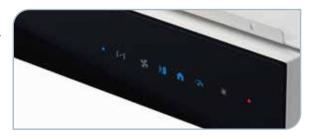

The structure of the smoothly sliding steam collection part is robust and of high quality. A LED light provides an even and non-glaring working light to the cooker top.

Controlling the hood is easy by using lit and intuitive touch buttons. The glass front panel is easy to keep clean and the guard function enhances safety.