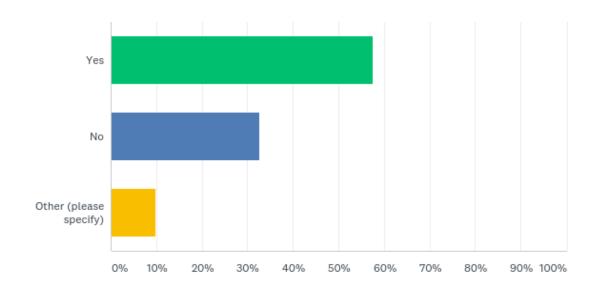

#### Is there a full endovascular aortic service available?

#### Is there a full endovascular aortic service available?

| ANSWER CHOICES         | RESPONSES        |   |
|------------------------|------------------|---|
| Yes                    | <b>57.61%</b> 53 |   |
| No                     | <b>32.61%</b> 30 | ) |
| Other (please specify) | 9.78%            | ) |
| TOTAL                  | 92               |   |