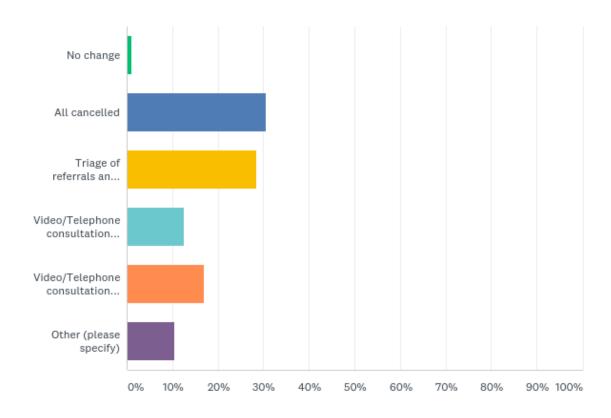

#### Have you modified the outpatient clinics within your unit?

#### Have you modified the outpatient clinics within your unit?

| ANSWER CHOICES                                               | RESPONSE | S  |
|--------------------------------------------------------------|----------|----|
| No change                                                    | 1.05%    | 1  |
| All cancelled                                                | 30.53%   | 29 |
| Triage of referrals and then review those eligible in person | 28.42%   | 27 |
| Video/Telephone consultation for all                         | 12.63%   | 12 |
| Video/Telephone consultation for triaged patients only       | 16.84%   | 16 |
| Other (please specify)                                       | 10.53%   | 10 |
| TOTAL                                                        |          | 95 |