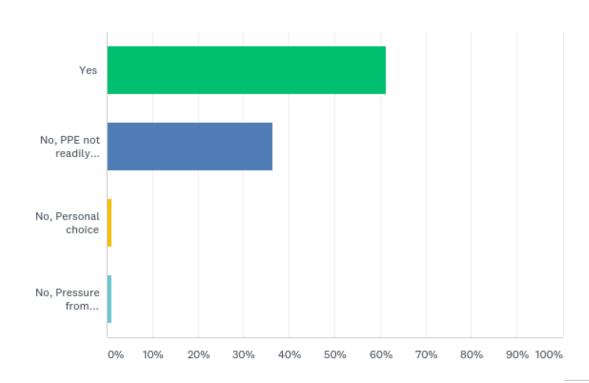

#### Are you able to follow the policy?

#### Are you able to follow the policy?

| ANSWER CHOICES                    | RESPONSES |    |
|-----------------------------------|-----------|----|
| Yes                               | 61.36%    | 54 |
| No, PPE not readily available     | 36.36%    | 32 |
| No, Personal choice               | 1.14%     | 1  |
| No, Pressure from management/team | 1.14%     | 1  |
| TOTAL                             |           | 88 |