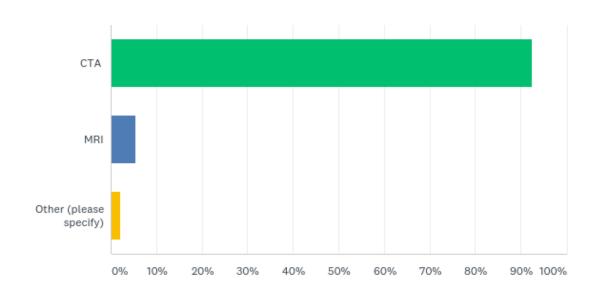

#### What is your centre's usual primary cross-sectional imaging service?

#### What is your centre's usual primary cross-sectional imaging service?

| ANSWER CHOICES         | RESPONSES        |
|------------------------|------------------|
| CTA                    | <b>92.47%</b> 86 |
| MRI                    | <b>5.38%</b> 5   |
| Other (please specify) | 2.15% 2          |
| TOTAL                  | 93               |