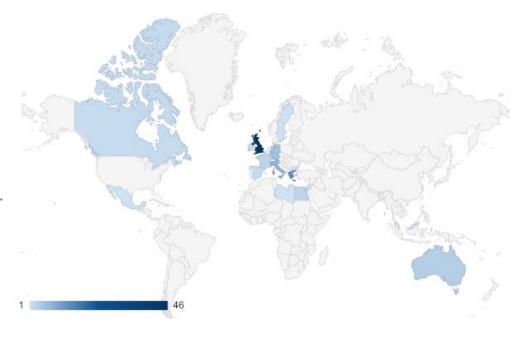

### 98

#### **Total Responses Worldwide**

#### ... 17 countries

23th – 27<sup>th</sup> March. 1<sup>st</sup> week of the survey.

Please complete it <u>weekly</u> – it is crucial to allow us produce longitudinal data Simply use the same link: <u>https://www.surveymonkey.com/r/SWQ2X72</u>