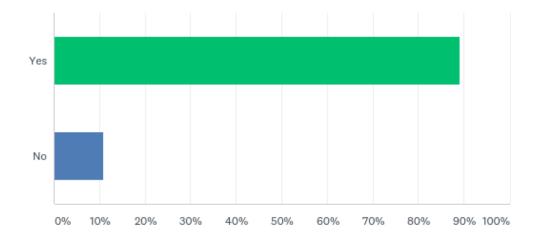

# Is a vascular scientist/duplex ultrasound service currently available at your centre?

# Is a vascular scientist/duplex ultrasound service currently available at your centre?

| ANSWER CHOICES | RESPONSES |    |
|----------------|-----------|----|
| Yes            | 89.13%    | 82 |
| No             | 10.87%    | 10 |
| TOTAL          |           | 92 |