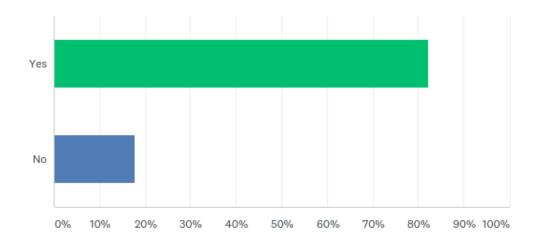

#### Do you have vascular specific inpatient beds?

#### Do you have vascular specific inpatient beds?

| ANSWER CHOICES | RESPONSES |    |
|----------------|-----------|----|
| Yes            | 82.22%    | 74 |
| No             | 17.78%    | 16 |
| TOTAL          |           | 90 |