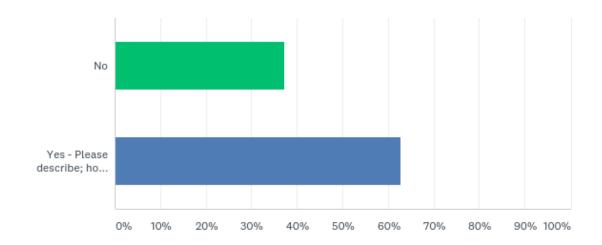

#### Are you running an emergency or 'hot' clinic for urgent referrals?

#### Are you running an emergency or 'hot' clinic for urgent referrals?

| ANSWER CHOICES                                  | RESPONSES |    |
|-------------------------------------------------|-----------|----|
| No                                              | 37.23%    | 35 |
| Yes - Please describe; how many clinics a week? | 62.77%    | 59 |
| TOTAL                                           |           | 94 |