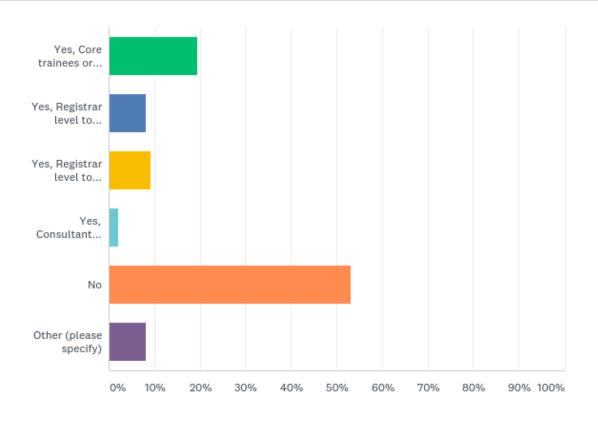

# Have you or members of your junior team been asked to cross cover other surgical specialties

# Have you or members of your junior team been asked to cross cover other surgical specialties

| ANSWER CHOICES                                | RESPONSES |    |
|-----------------------------------------------|-----------|----|
| Yes, Core trainees or below                   | 19.39%    | 19 |
| Yes, Registrar level to surgical specialties  | 8.16%     | 8  |
| Yes, Registrar level to medical specialties   | 9.18%     | 9  |
| Yes, Consultant level to surgical specialties | 2.04%     | 2  |
| No                                            | 53.06%    | 52 |
| Other (please specify)                        | 8.16%     | 8  |
| TOTAL                                         |           | 98 |