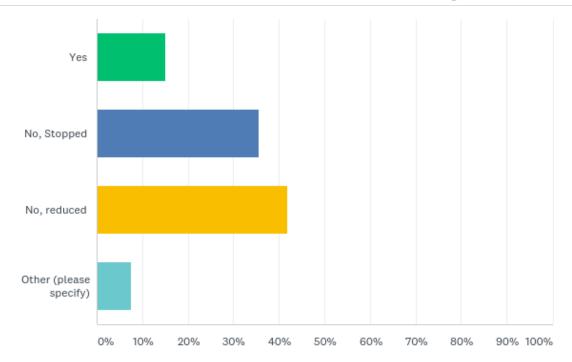

#### Is your post Endovascular aortic repair service still running as normal?

#### Is your post Endovascular aortic repair service still running as normal?

| ANSWER CHOICES         | RESPONSES         |
|------------------------|-------------------|
| Yes                    | <b>15.05</b> % 14 |
| No, Stopped            | <b>35.48</b> % 33 |
| No, reduced            | <b>41.94</b> % 39 |
| Other (please specify) | 7.53%             |
| TOTAL                  | 93                |