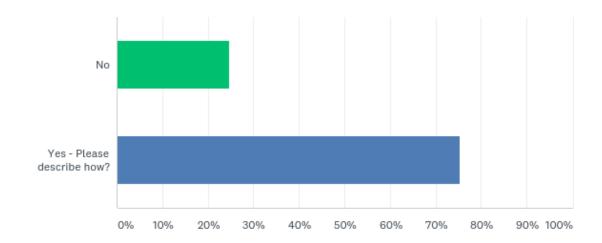

#### Have you modified the working pattern for consultants within your unit?

#### Have you modified the working pattern for consultants within your unit?

| ANSWER CHOICES             | RESPONSES |    |
|----------------------------|-----------|----|
| No                         | 24.74%    | 24 |
| Yes - Please describe how? | 75.26%    | 73 |
| TOTAL                      |           | 97 |