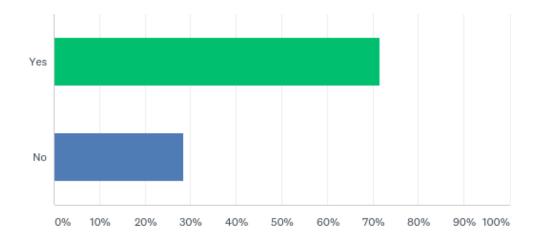

# Has your centre disseminated a PPE policy to members of your vascular team / unit?

# Has your centre disseminated a PPE policy to members of your vascular team / unit?

| ANSWER CHOICES | RESPONSES |    |
|----------------|-----------|----|
| Yes            | 71.59%    | 63 |
| No             | 28.41%    | 25 |
| TOTAL          |           | 88 |