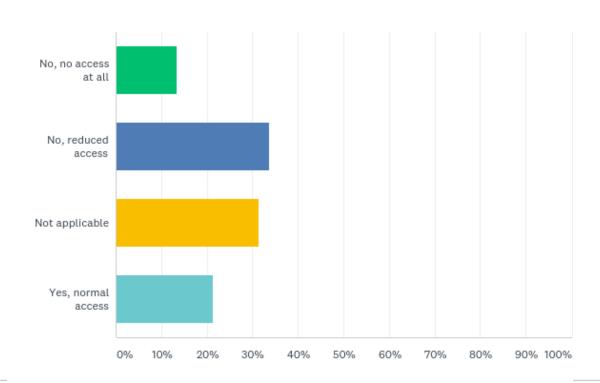

# If you had access to a hybrid theatre before the pandemic, do you still have normal access to it now?

# If you had access to a hybrid theatre before the pandemic, do you still have normal access to it now?

| ANSWER CHOICES       | RESPONSES |    |
|----------------------|-----------|----|
| No, no access at all | 13.48%    | 12 |
| No, reduced access   | 33.71%    | 30 |
| Not applicable       | 31.46%    | 28 |
| Yes, normal access   | 21.35%    | 19 |
| TOTAL                |           | 89 |