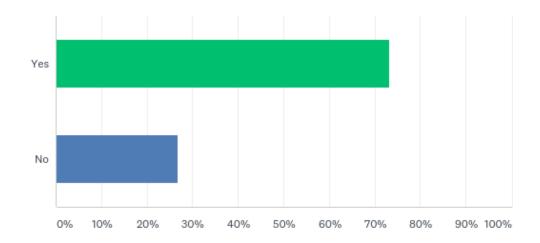

#### Is your primary cross-sectional imaging service available as normal?

#### Is your primary cross-sectional imaging service available as normal?

| ANSWER CHOICES | RESPONSES |    |
|----------------|-----------|----|
| Yes            | 73.12%    | 68 |
| No             | 26.88%    | 25 |
| TOTAL          |           | 93 |