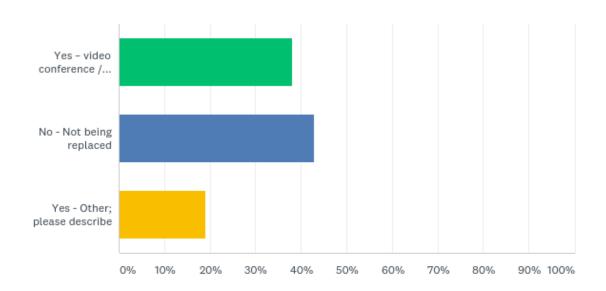

#### If you are not running a face-to-face MDT how have you replaced this?

#### If you are not running a face-to-face MDT how have you replaced this?

| ANSWER CHOICES                          | RESPONSES |    |
|-----------------------------------------|-----------|----|
| Yes - video conference / teleconference | 38.10%    | 32 |
| No - Not being replaced                 | 42.86%    | 36 |
| Yes - Other; please describe            | 19.05%    | 16 |
| TOTAL                                   |           | 84 |