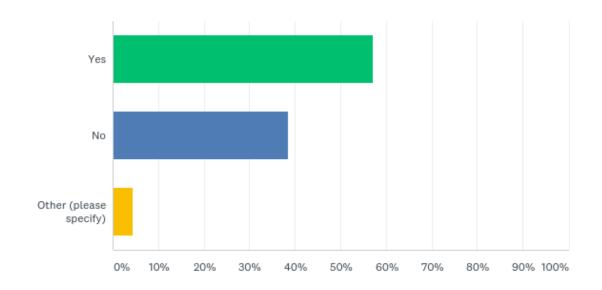

### Are you relying on an increased endovascular strategy service first for CLTI?

# Are you relying on an increased endovascular strategy service first for CLTI?

| ANSWER CHOICES         | RESPONSES         |
|------------------------|-------------------|
| Yes                    | <b>57.14%</b> 52  |
| No                     | <b>38.46</b> % 35 |
| Other (please specify) | 4.40% 4           |
| TOTAL                  | 91                |