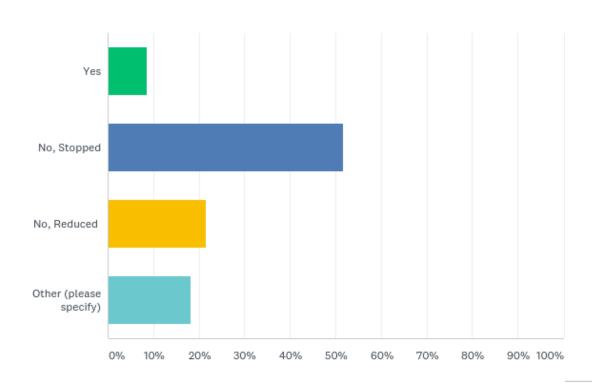

#### Is your AAA screening programme still running as normal?

#### Is your AAA screening programme still running as normal?

| ANSWER CHOICES         | RESPONSES |    |
|------------------------|-----------|----|
| Yes                    | 8.60%     | 8  |
| No, Stopped            | 51.61%    | 48 |
| No, Reduced            | 21.51%    | 20 |
| Other (please specify) | 18.28%    | 17 |
| TOTAL                  |           | 93 |