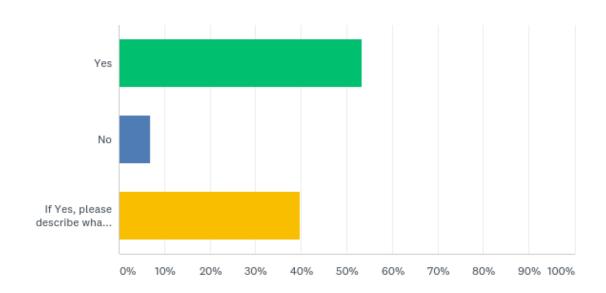

#### Have you changed your operative practice for elective surgery?

#### Have you changed your operative practice for elective surgery?

| ANSWER CHOICES                                                                                       | RESPON | SES |
|------------------------------------------------------------------------------------------------------|--------|-----|
| Yes                                                                                                  | 53.41% | 47  |
| No                                                                                                   | 6.82%  | 6   |
| If Yes, please describe what adjustments you have made and the changes to what you are now offering? | 39.77% | 35  |
| TOTAL                                                                                                |        | 88  |