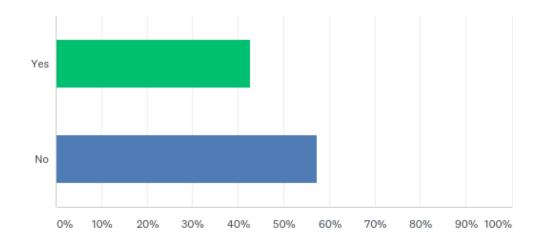

#### Do you have access to a dedicated vascular surgery list daily?

#### Do you have access to a dedicated vascular surgery list daily?

| ANSWER CHOICES | RESPONSES |    |
|----------------|-----------|----|
| Yes            | 42.70%    | 38 |
| No             | 57.30%    | 51 |
| TOTAL          |           | 89 |