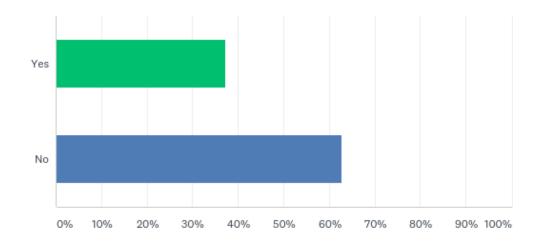

#### Are you participating in a face-to-face MDT?

#### Are you participating in a face-to-face MDT?

| ANSWER CHOICES | RESPONSES |    |
|----------------|-----------|----|
| Yes            | 37.23%    | 35 |
| No             | 62.77%    | 59 |
| TOTAL          |           | 94 |