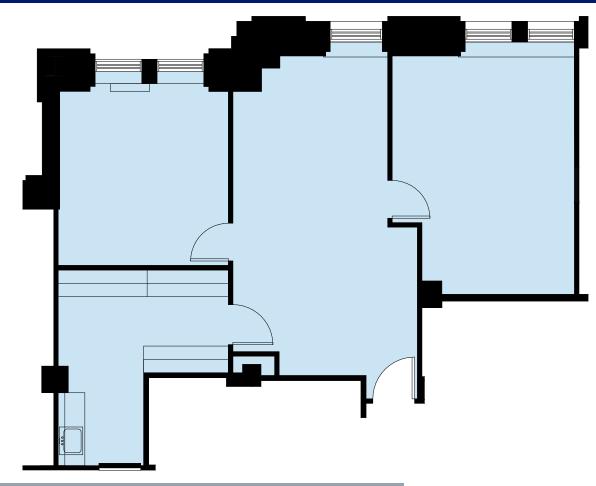

## 10<sup>th</sup> Floor – Suite 1026 – 1,345 rsf

## RUSS BUILDING 235 MONTGOMERY

www.russbldg.com

Jim Collins 415.352.7239 jcollins@shorenstein.com CA RE 00860991

Tom McDonnell 415.772.7086 tmcdonnell@shorenstein.com CA RE 01011145

- 2 window-line private offices
- Open area for workstations
- Kitchen/File room